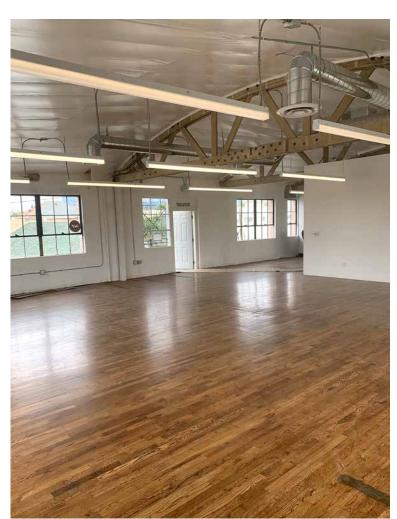

### Space has been fully renovated: Must see!

- Fantastic second floor space available
- Ideal for creative use (photographer, designer, etc.)
- Open floor plan with 14' ceiling height
- Red brick with exposed HVAC 3 restrooms
- Abundant natural light! Lots of windows facing north, south and west
- Secure parking at rear of building: 9 single spaces plus 5 tandem spaces (\$25 per vehicle per month)
- 200 amps power service
- Located one block west of Union Avenue
- Just minutes to Convention Center, Staples Center and LA LIVE
- Lease rental: \$9,700 per month (\$2.50 per sq.ft. MG) Base year property taxes (2020-2021) = \$4,275 | Base year insurance = \$1,220Water meter is shared and billed at 50% of space occupied