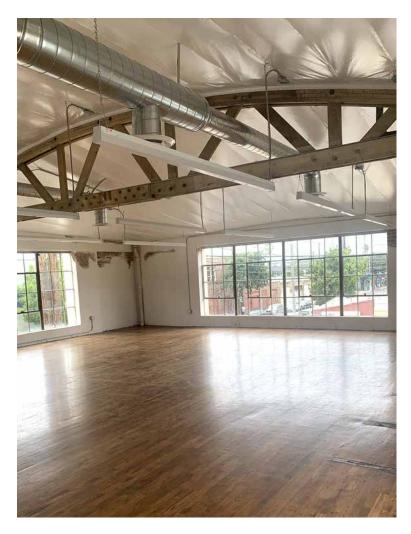

### Space has been fully renovated: Must see!

- Fantastic second floor space available
- Ideal for creative use (photographer, designer, etc.)
- Open floor plan with 14' ceiling height
- Red brick with exposed HVAC 3 restrooms
- Abundant natural light! Lots of windows facing north, south and west
- Secure parking at rear of building: 9 single spaces plus 5 tandem spaces (\$25 per vehicle per month)
- 200 amps power service
- Located one block west of Union Avenue
- Just minutes to Convention Center, Staples Center and LA LIVE
- Lease rental: \$9,700 per month (\$2.50 per sq.ft. MG) Base year property taxes (2020-2021) = \$4,275 | Base year insurance = \$1,220Water meter is shared and billed at 50% of space occupied