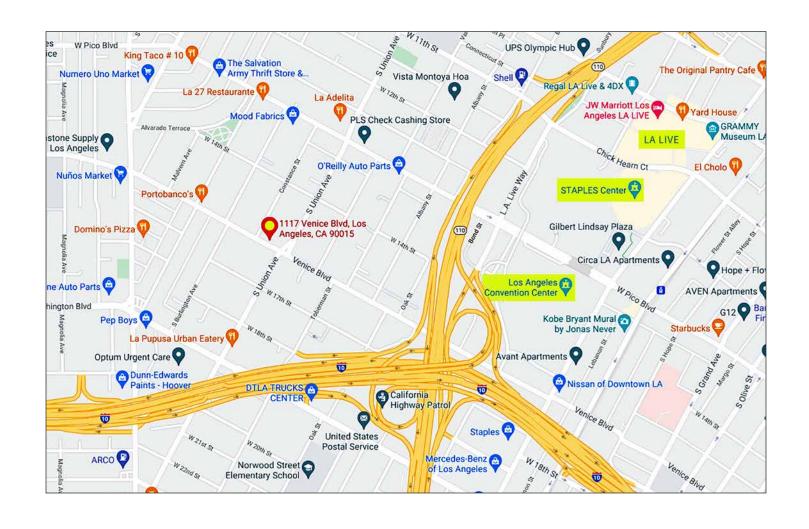

### Space has been fully renovated: Must see!

- Fantastic second floor space available
- Ideal for creative use (photographer, designer, etc.)
- Open floor plan with 14' ceiling height
- Red brick with exposed HVAC 3 restrooms
- Abundant natural light! Lots of windows facing north, south and west
- Secure parking at rear of building: 9 single spaces plus 5 tandem spaces (\$25 per vehicle per month)
- 200 amps power service
- Located one block west of Union Avenue
- Just minutes to Convention Center, Staples Center and LA LIVE
- Lease rental: \$9,700 per month (\$2.50 per sq.ft. MG) Base year property taxes (2020-2021) = \$4,275 | Base year insurance = \$1,220Water meter is shared and billed at 50% of space occupied