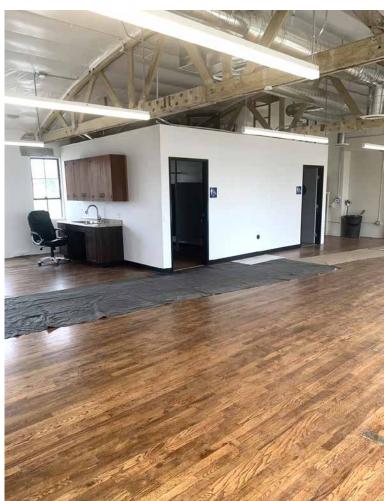

### Space has been fully renovated: Must see!

- Fantastic second floor space available
- Ideal for creative use (photographer, designer, etc.)
- Open floor plan with 14' ceiling height
- Red brick with exposed HVAC 3 restrooms
- Abundant natural light! Lots of windows facing north, south and west
- Secure parking at rear of building: 9 single spaces plus 5 tandem spaces (\$25 per vehicle per month)
- 200 amps power service
- Located one block west of Union Avenue
- Just minutes to Convention Center, Staples Center and LA LIVE
- Lease rental: \$9,700 per month (\$2.50 per sq.ft. MG) Base year property taxes (2020-2021) = \$4,275 | Base year insurance = \$1,220Water meter is shared and billed at 50% of space occupied