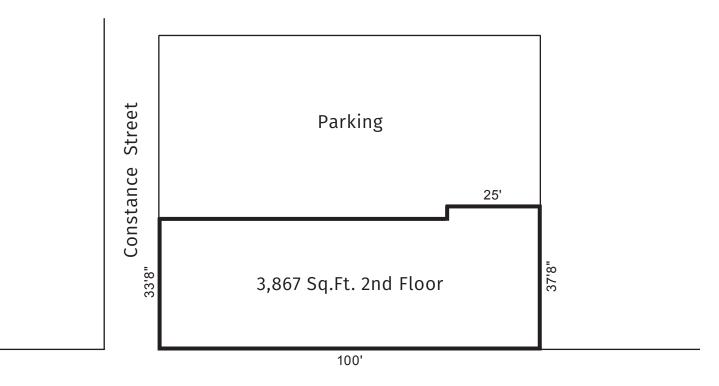

### Space has been fully renovated: Must see!

- Fantastic second floor space available
- Ideal for creative use (photographer, designer, etc.)
- Open floor plan with 14' ceiling height
- Red brick with exposed HVAC 3 restrooms
- Abundant natural light! Lots of windows facing north, south and west
- Secure parking at rear of building: 9 single spaces plus 5 tandem spaces (\$25 per vehicle per month)
- 200 amps power service
- Located one block west of Union Avenue
- Just minutes to Convention Center, Staples Center and LA LIVE
- Lease rental: \$9,700 per month (\$2.50 per sq.ft. MG) Base year property taxes (2020-2021) = \$4,275 | Base year insurance = \$1,220Water meter is shared and billed at 50% of space occupied