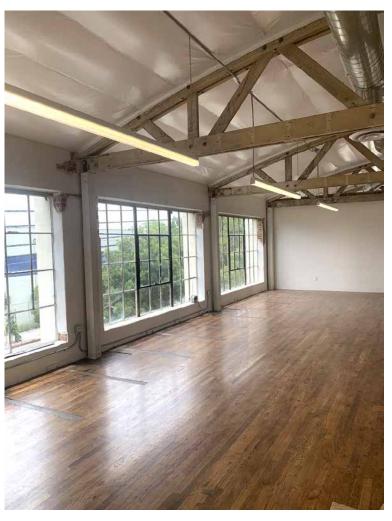

### Space has been fully renovated: Must see!

- Fantastic second floor space available
- Ideal for creative use (photographer, designer, etc.)
- Open floor plan with 14' ceiling height
- Red brick with exposed HVAC 3 restrooms
- Abundant natural light! Lots of windows facing north, south and west
- Secure parking at rear of building: 9 single spaces plus 5 tandem spaces (\$25 per vehicle per month)
- 200 amps power service
- Located one block west of Union Avenue
- Just minutes to Convention Center, Staples Center and LA LIVE
- Lease rental: \$9,700 per month (\$2.50 per sq.ft. MG) Base year property taxes (2020-2021) = \$4,275 | Base year insurance = \$1,220Water meter is shared and billed at 50% of space occupied