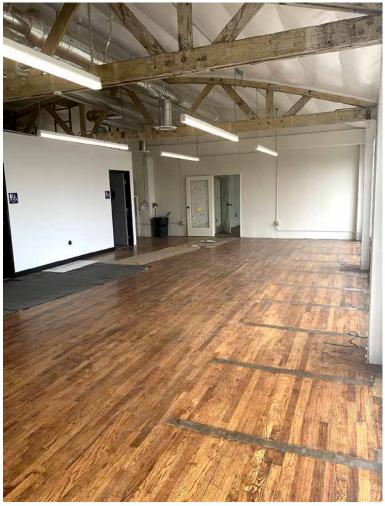

### Space has been fully renovated: Must see!

- Fantastic second floor space available
- Ideal for creative use (photographer, designer, etc.)
- Open floor plan with 14' ceiling height
- Red brick with exposed HVAC 3 restrooms
- Abundant natural light! Lots of windows facing north, south and west
- Secure parking at rear of building: 9 single spaces plus 5 tandem spaces (\$25 per vehicle per month)
- 200 amps power service
- Located one block west of Union Avenue
- Just minutes to Convention Center, Staples Center and LA LIVE
- Lease rental: \$9,700 per month (\$2.50 per sq.ft. MG) Base year property taxes (2020-2021) = \$4,275 | Base year insurance = \$1,220Water meter is shared and billed at 50% of space occupied