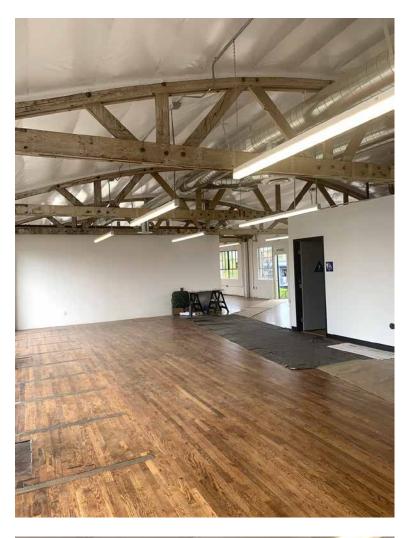

### Space has been fully renovated: Must see!

- Fantastic second floor space available
- Ideal for creative use (photographer, designer, etc.)
- Open floor plan with 14' ceiling height
- Red brick with exposed HVAC 3 restrooms
- Abundant natural light! Lots of windows facing north, south and west
- Secure parking at rear of building: 9 single spaces plus 5 tandem spaces (\$25 per vehicle per month)
- 200 amps power service
- Located one block west of Union Avenue
- Just minutes to Convention Center, Staples Center and LA LIVE
- Lease rental: \$9,700 per month (\$2.50 per sq.ft. MG) Base year property taxes (2020-2021) = \$4,275 | Base year insurance = \$1,220Water meter is shared and billed at 50% of space occupied