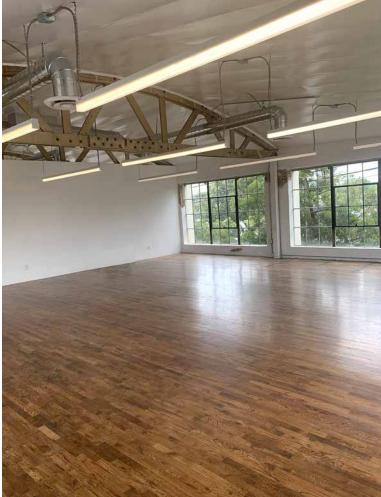

### Space has been fully renovated: Must see!

- Fantastic second floor space available
- Ideal for creative use (photographer, designer, etc.)
- Open floor plan with 14' ceiling height
- Red brick with exposed HVAC 3 restrooms
- Abundant natural light! Lots of windows facing north, south and west
- Secure parking at rear of building: 9 single spaces plus 5 tandem spaces (\$25 per vehicle per month)
- 200 amps power service
- Located one block west of Union Avenue
- Just minutes to Convention Center, Staples Center and LA LIVE
- Lease rental: \$9,700 per month (\$2.50 per sq.ft. MG) Base year property taxes (2020-2021) = \$4,275 | Base year insurance = \$1,220Water meter is shared and billed at 50% of space occupied