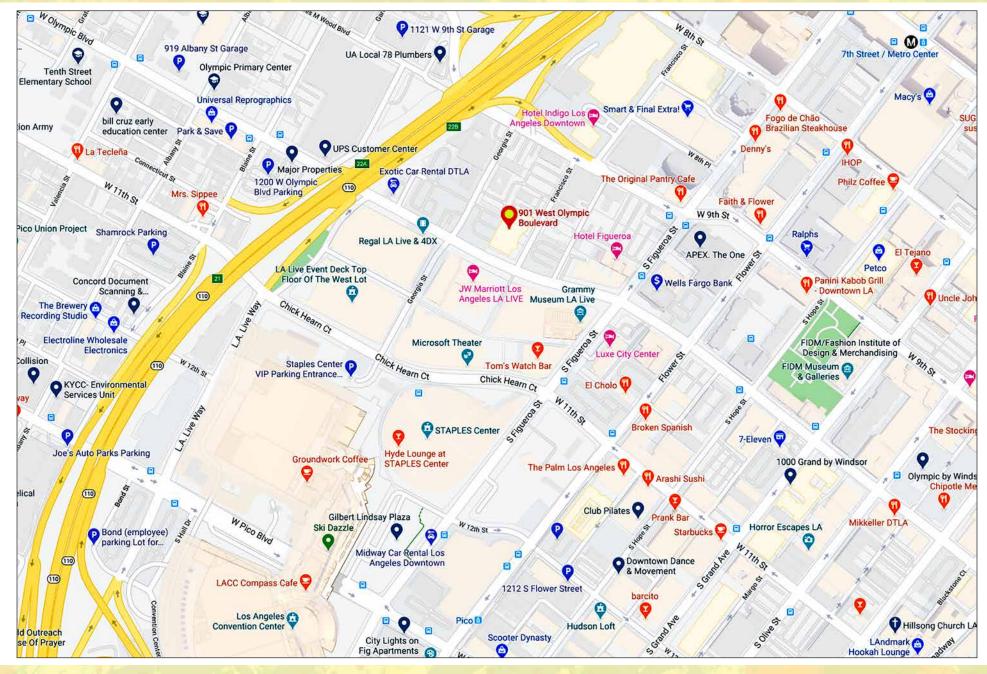

traffic signalized corner location
- 43,243 vehicles per day traffic count (2018)
- Fantastic visibility, signage and exposure
- Over 100' frontage on Olympic Boulevard
- Ground floor of Residence Inn and Courtyard by Marriott — Hotels share 4,447± SF of meeting spaces, fitness center, business center and pool
- Directly across from LA LIVE and JW Marriott Hotel and Ritz-Carlton Hotel (over 1,000 rooms)
- Primary customers include business travelers, tourists and families
- Just a few minutes walk to Staples Center, the Microsoft Theater, Grammy Museum and the Los Angeles Convention Center
- Highly visible from surrounding roadways and Harbor (110) Freeway

Lease Rental: \$34,895 Per Month (\$5.00 Per SF NNN)







# **Subject Photos**







## Subject Floor Plan











## Area Map





## **Downtown Los Angeles Demographics**



### Exclusively offered by

COURTVARD

ResidenceInn

Samuel P Luster Sales Associate 213.222.1200 office 818.584.4344 mobile sam@majorproperties.com Lic. 02012790