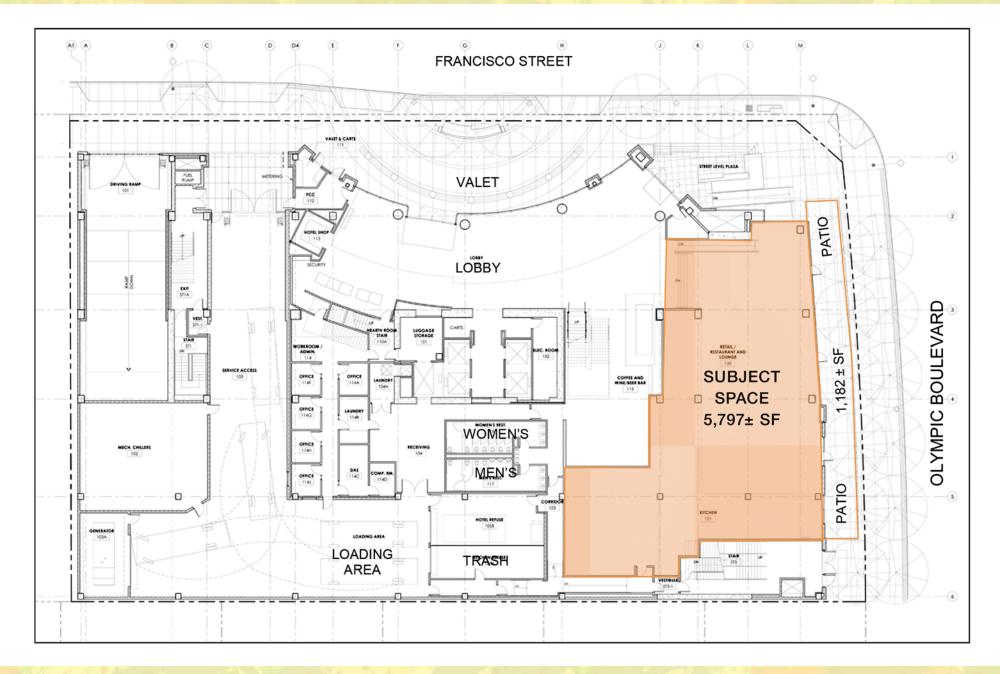

## Subject Floor Plan

### **Property Details**

| Total Available Area                                                                                                                | 6,979± SF                                                                                      |
|-------------------------------------------------------------------------------------------------------------------------------------|------------------------------------------------------------------------------------------------|
| Retail or Restaurant /<br>Ceiling Heights                                                                                           | Area 5,797± SF<br>Slab to Slab 20'-6"<br>Clear 16'-6"<br>Kitchen 12'-0"                        |
| Exclusive Outdoor Se<br>Width                                                                                                       | ating Area 1,182± SF<br>10'-6"                                                                 |
| Parking                                                                                                                             | Valet for Restaurant Customers                                                                 |
| CUP Approval<br>On-site Alcohol Sales 10 AM to 2 AM   7 Days a Week<br>Seat Count 331                                               |                                                                                                |
| Power                                                                                                                               | 600 Amps/480-277 Volts                                                                         |
|                                                                                                                                     | Chilled Water Fan Coil<br>30.7 Tons Total Load for Kitchen<br>al Load for Restaurant or Retail |
| Residence Inn and Courtyard by Marriott:                                                                                            |                                                                                                |
| Total Rooms                                                                                                                         | 393                                                                                            |
| Residence Inn by Marriott Rooms218Suite-designed rooms with separate living and<br>sleeping areas designed for stays of 5 days plus |                                                                                                |
| Courtyard by Marriott Rooms 175<br>Rooms feature upscale furnishings and expansive<br>work areas with ergonomic chairs              |                                                                                                |