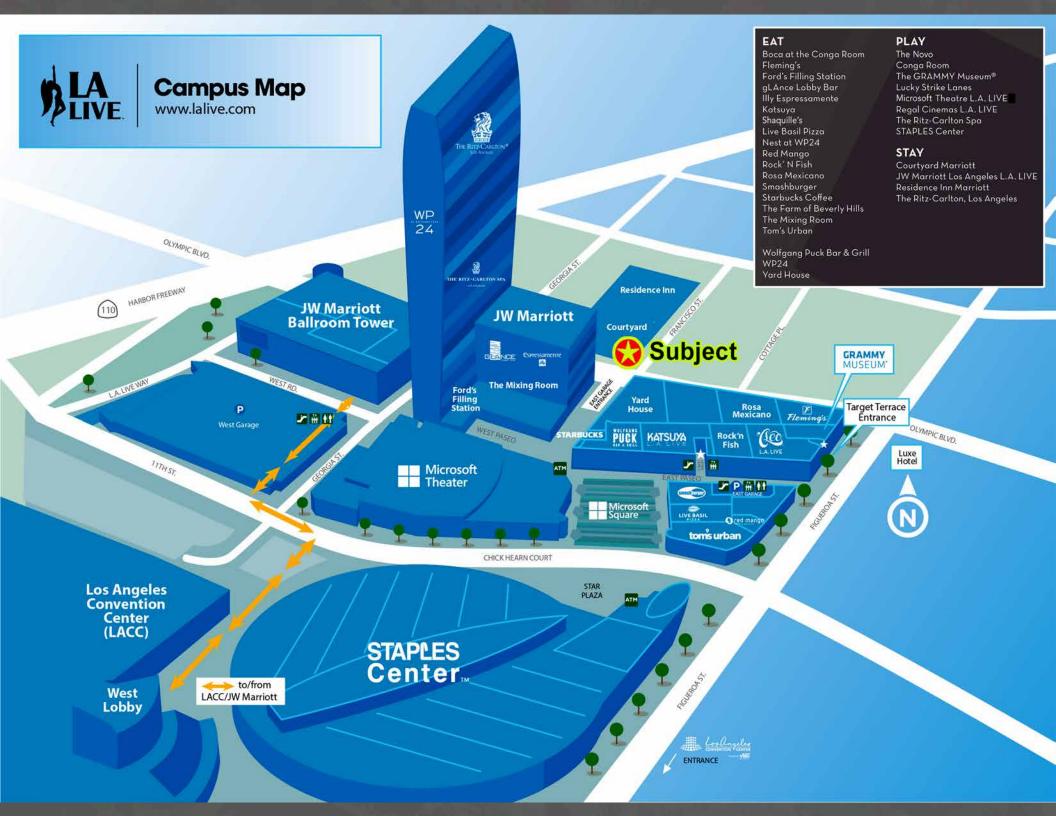

## Area Map

## **Property Highlights**

- Heavy traffic signalized corner location
- 43,243 vehicles per day traffic count (2018)
- Fantastic visibility, signage and exposure
- Over 100' frontage on Olympic Boulevard
- Ground floor of Residence Inn and Courtyard by Marriott — Hotels share 4,447± SF of meeting spaces, fitness center, business center and pool
- Directly across from LA LIVE and JW Marriott Hotel and Ritz-Carlton Hotel (over 1,000 rooms)
- Primary customers include business travelers, tourists and families
- Just a few minutes walk to Staples Center, the Microsoft Theater, Grammy Museum and the Los Angeles Convention Center
- Highly visible from surrounding roadways and Harbor (110) Freeway