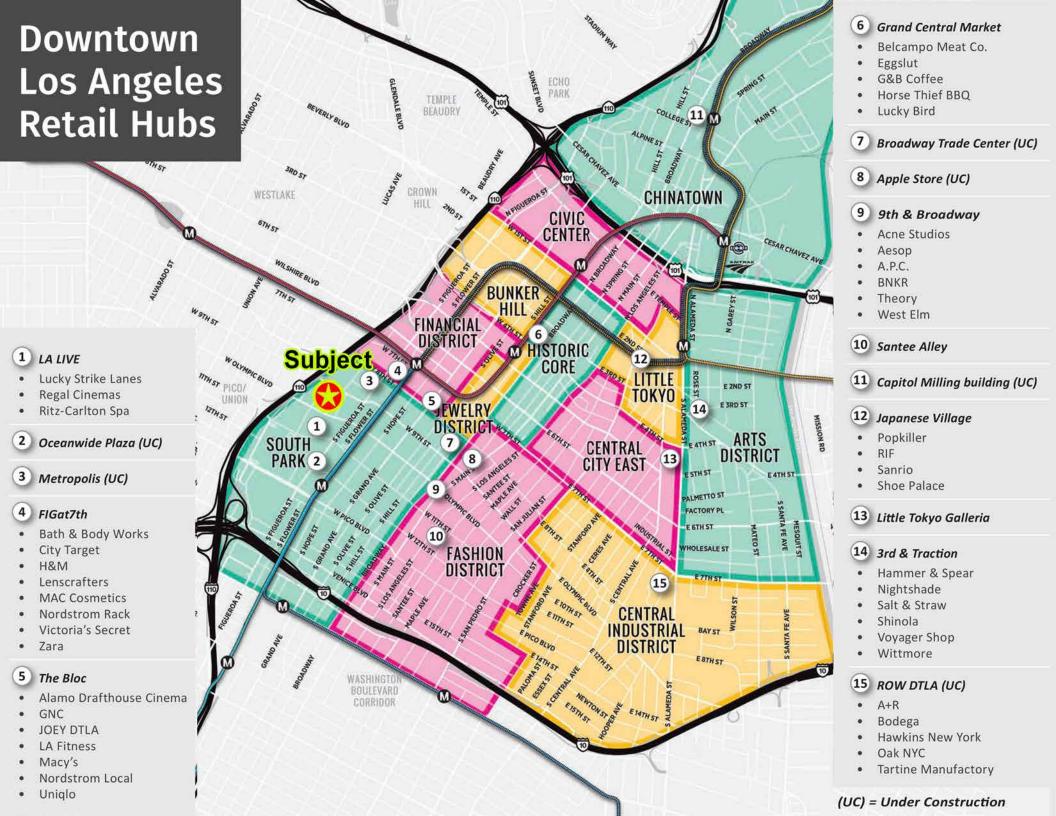

hts**

- Heavy traffic signalized corner location
- 43,243 vehicles per day traffic count (2018)
- Fantastic visibility, signage and exposure
- Over 100' frontage on Olympic Boulevard
- Ground floor of Residence Inn and Courtyard by Marriott — Hotels share 4,447± SF of meeting spaces, fitness center, business center and pool
- Directly across from LA LIVE and JW Marriott Hotel and Ritz-Carlton Hotel (over 1,000 rooms)
- Primary customers include business travelers, tourists and families
- Just a few minutes walk to Staples Center, the Microsoft Theater, Grammy Museum and the Los Angeles Convention Center
- Highly visible from surrounding roadways and Harbor (110) Freeway

Lease Rental: \$34,895 Per Month (\$5.00 Per SF NNN)







# **Subject Photos**







## Subject Floor Plan











## Area Map





## **Downtown Los Angeles Demographics**



### Exclusively offered by

COURTVARD

ResidenceInn

Samuel P Luster Sales Associate 213.222.1200 office 818.584.4344 mobile sam@majorproperties.com Lic. 02012790