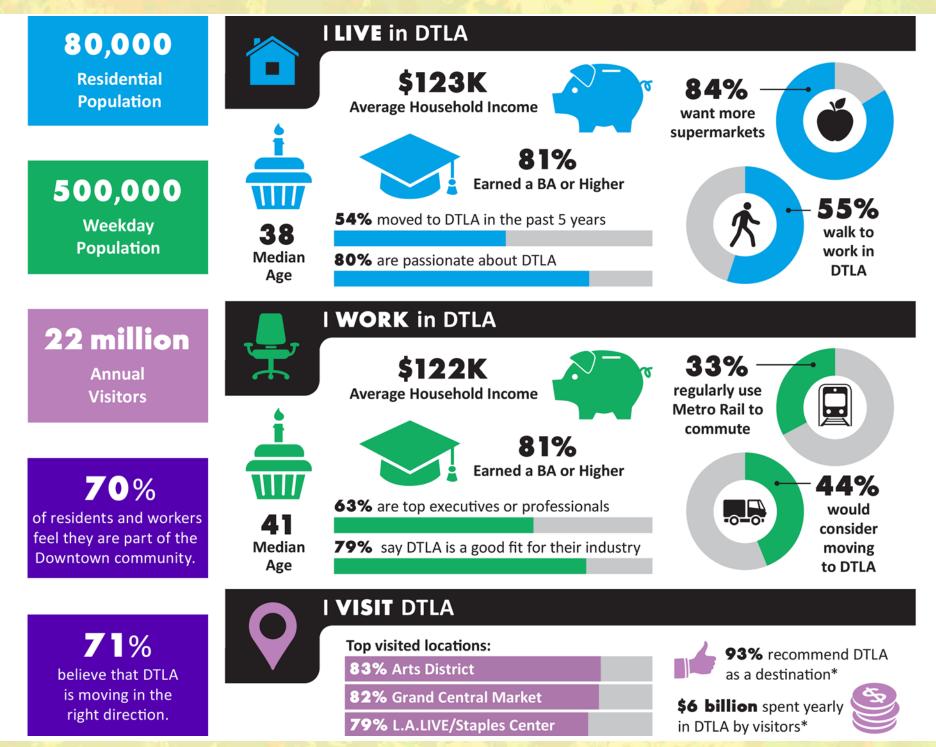

hicles per day traffic count (2018)
- Fantastic visibility, signage and exposure
- Over 100' frontage on Olympic Boulevard
- Ground floor of Residence Inn and Courtyard by Marriott — Hotels share 4,447± SF of meeting spaces, fitness center, business center and pool
- Directly across from LA LIVE and JW Marriott Hotel and Ritz-Carlton Hotel (over 1,000 rooms)
- Primary customers include business travelers, tourists and families
- Just a few minutes walk to Staples Center, the Microsoft Theater, Grammy Museum and the Los Angeles Convention Center
- Highly visible from surrounding roadways and Harbor (110) Freeway

Lease Rental: \$34,895 Per Month (\$5.00 Per SF NNN)







# **Subject Photos**







## Subject Floor Plan











## Area Map





## **Downtown Los Angeles Demographics**



### Exclusively offered by

COURTVARD

ResidenceInn

Samuel P Luster Sales Associate 213.222.1200 office 818.584.4344 mobile sam@majorproperties.com Lic. 02012790