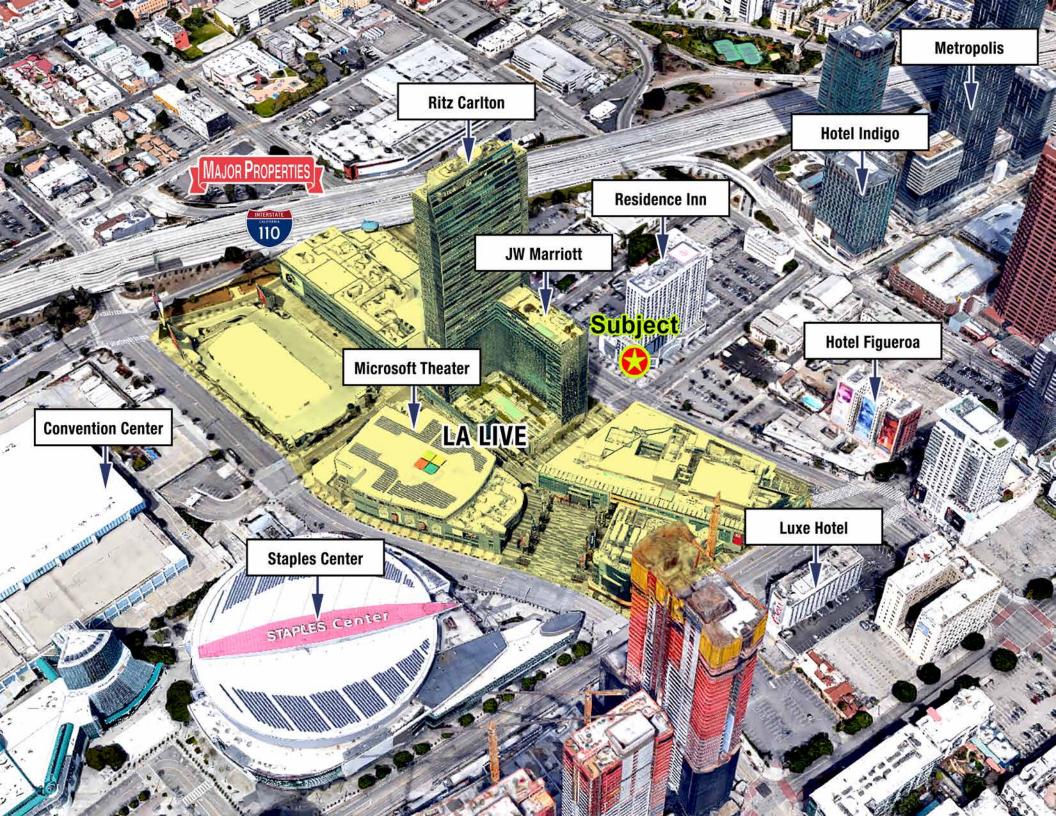

## Area Map

## **Property Highlights**

- Heavy traffic signalized corner location
- 43,243 vehicles per day traffic count (2018)
- Fantastic visibility, signage and exposure
- Over 100' frontage on Olympic Boulevard
- Ground floor of Residence Inn and Courtyard by Marriott — Hotels share 4,447± SF of meeting spaces, fitness center, business center and pool
- Directly across from LA LIVE and JW Marriott Hotel and Ritz-Carlton Hotel (over 1,000 rooms)
- Primary customers include business travelers, tourists and families
- Just a few minutes walk to Staples Center, the Microsoft Theater, Grammy Museum and the Los Angeles Convention Center
- Highly visible from surrounding roadways and Harbor (110) Freeway