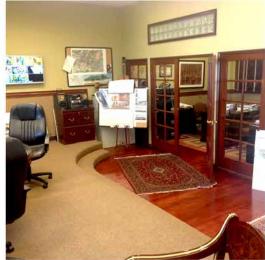

#### Two Units Available Separately or Together

- Immaculate 3rd floor professional or creative office space available
- 4,600± SF divisible to 1,400± SF and 3,200± SF (includes entrance/common area)
- Located in the heart of the Fashion and Flower Districts just west of San Pedro St
- Passenger elevator Zoned LA M2 Built in 1925
- #301: 3,200± SF of turn-key offices Fully built out
  5 offices, conference room, kitchen, 1 bathroom, bullpen area
  Available at \$3,200 per month (\$1.00 per SF MG) for first 6 months\*
- #302: 1,400± SF of offices
  3 offices, reception area, kitchen, 2 bathrooms
  Available at \$1,400 per month (\$1.00 per SF MG) for first 6 months\*
- Entire 4,600± SF available at \$4,600 per month (\$1.00 per SF MG) for first 6 months\*