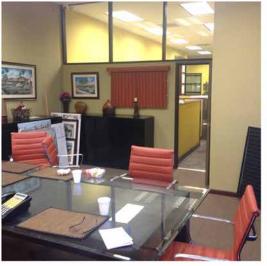

#### Two Units Available Separately or Together

- Immaculate 3rd floor professional or creative office space available
- 4,600± SF divisible to 1,400± SF and 3,200± SF (includes entrance/common area)
- Located in the heart of the Fashion and Flower Districts just west of San Pedro St
- Passenger elevator Zoned LA M2 Built in 1925
- #301: 3,200± SF of turn-key offices Fully built out
  5 offices, conference room, kitchen, 1 bathroom, bullpen area
  Available at \$3,200 per month (\$1.00 per SF MG) for first 6 months\*
- #302: 1,400± SF of offices
  3 offices, reception area, kitchen, 2 bathrooms
  Available at \$1,400 per month (\$1.00 per SF MG) for first 6 months\*
- Entire 4,600± SF available at \$4,600 per month (\$1.00 per SF MG) for first 6 months\*