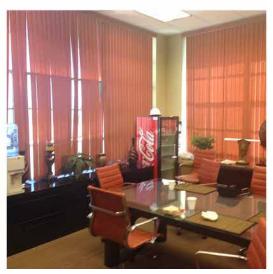

#### Two Units Available Separately or Together

- Immaculate 3rd floor professional or creative office space available
- 4,600± SF divisible to 1,400± SF and 3,200± SF (includes entrance/common area)
- Located in the heart of the Fashion and Flower Districts just west of San Pedro St
- Passenger elevator Zoned LA M2 Built in 1925
- #301: 3,200± SF of turn-key offices Fully built out
  5 offices, conference room, kitchen, 1 bathroom, bullpen area
  Available at \$3,200 per month (\$1.00 per SF MG) for first 6 months\*
- #302: 1,400± SF of offices
  3 offices, reception area, kitchen, 2 bathrooms
  Available at \$1,400 per month (\$1.00 per SF MG) for first 6 months\*
- Entire 4,600± SF available at \$4,600 per month (\$1.00 per SF MG) for first 6 months\*