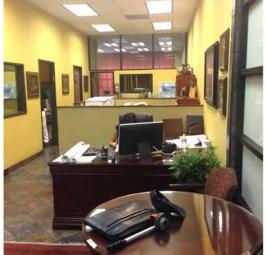

#### Two Units Available Separately or Together

- Immaculate 3rd floor professional or creative office space available
- 4,600± SF divisible to 1,400± SF and 3,200± SF (includes entrance/common area)
- Located in the heart of the Fashion and Flower Districts just west of San Pedro St
- Passenger elevator Zoned LA M2 Built in 1925
- #301: 3,200± SF of turn-key offices Fully built out
  5 offices, conference room, kitchen, 1 bathroom, bullpen area
  Available at \$3,200 per month (\$1.00 per SF MG) for first 6 months\*
- #302: 1,400± SF of offices
  3 offices, reception area, kitchen, 2 bathrooms
  Available at \$1,400 per month (\$1.00 per SF MG) for first 6 months\*
- Entire 4,600± SF available at \$4,600 per month (\$1.00 per SF MG) for first 6 months\*