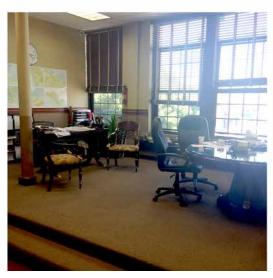

#### Two Units Available Separately or Together

- Immaculate 3rd floor professional or creative office space available
- 4,600± SF divisible to 1,400± SF and 3,200± SF (includes entrance/common area)
- Located in the heart of the Fashion and Flower Districts just west of San Pedro St
- Passenger elevator Zoned LA M2 Built in 1925
- #301: 3,200± SF of turn-key offices Fully built out
  5 offices, conference room, kitchen, 1 bathroom, bullpen area
  Available at \$3,200 per month (\$1.00 per SF MG) for first 6 months\*
- #302: 1,400± SF of offices
  3 offices, reception area, kitchen, 2 bathrooms
  Available at \$1,400 per month (\$1.00 per SF MG) for first 6 months\*
- Entire 4,600± SF available at \$4,600 per month (\$1.00 per SF MG) for first 6 months\*