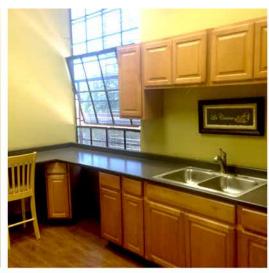

#### Two Units Available Separately or Together

- Immaculate 3rd floor professional or creative office space available
- 4,600± SF divisible to 1,400± SF and 3,200± SF (includes entrance/common area)
- Located in the heart of the Fashion and Flower Districts just west of San Pedro St
- Passenger elevator Zoned LA M2 Built in 1925
- #301: 3,200± SF of turn-key offices Fully built out
  5 offices, conference room, kitchen, 1 bathroom, bullpen area
  Available at \$3,200 per month (\$1.00 per SF MG) for first 6 months\*
- #302: 1,400± SF of offices
  3 offices, reception area, kitchen, 2 bathrooms
  Available at \$1,400 per month (\$1.00 per SF MG) for first 6 months\*
- Entire 4,600± SF available at \$4,600 per month (\$1.00 per SF MG) for first 6 months\*