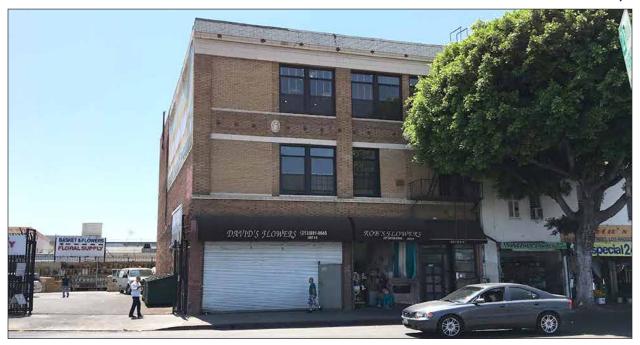

### DTLA Fashion/Flower District Location

#301: 3,200± SF #302: 1,400± SF

Entire 3rd Floor: 4,600± SF

606 E 8TH STREET, #301 & #302, LOS ANGELES, CA 90014

#### Two Units Available Separately or Together

- Immaculate 3rd floor professional or creative office space available
- 4,600± SF divisible to 1,400± SF and 3,200± SF (includes entrance/common area)
- Located in the heart of the Fashion and Flower Districts just west of San Pedro St
- Passenger elevator Zoned LA M2 Built in 1925
- #301: 3,200± SF of turn-key offices Fully built out
  5 offices, conference room, kitchen, 1 bathroom, bullpen area
  Available at \$3,200 per month (\$1.00 per SF MG) for first 6 months\*
- #302: 1,400± SF of offices
  3 offices, reception area, kitchen, 2 bathrooms
  Available at \$1,400 per month (\$1.00 per SF MG) for first 6 months\*
- Entire 4,600± SF available at \$4,600 per month (\$1.00 per SF MG) for first 6 months\*