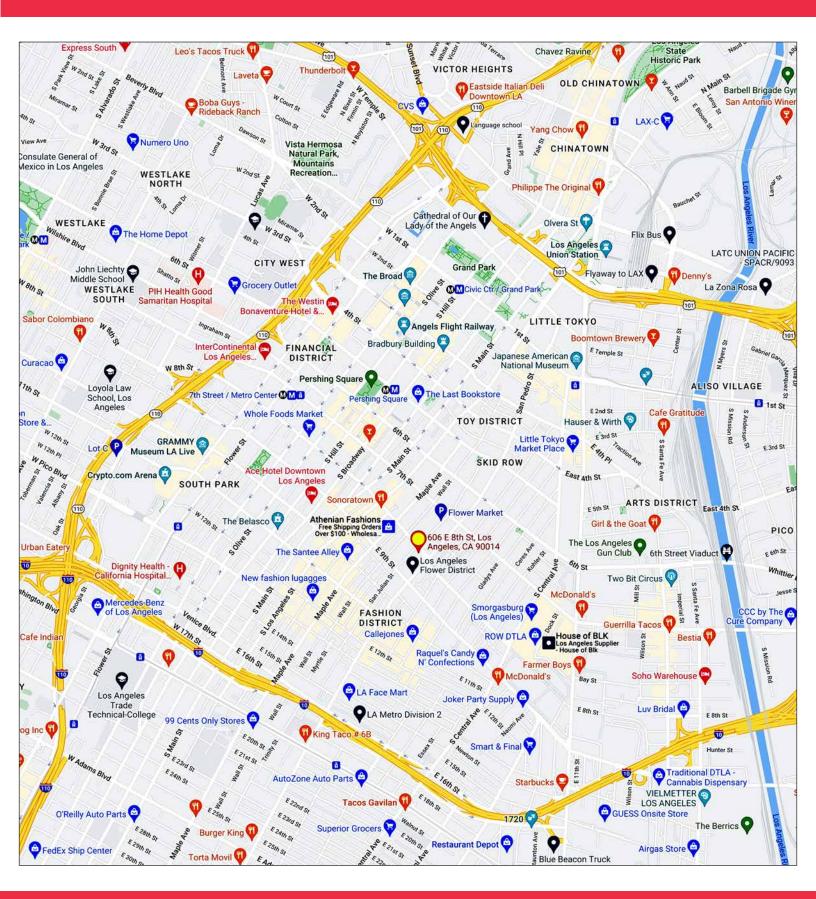

### DTLA Fashion/Flower District Location

#301: 3,200± SF #302: 1,400± SF

Entire 3rd Floor: 4,600± SF

606 E 8TH STREET, #301 & #302, LOS ANGELES, CA 90014

#### Two Units Available Separately or Together

- Immaculate 3rd floor professional or creative office space available
- 4,600± SF divisible to 1,400± SF and 3,200± SF (includes entrance/common area)
- Located in the heart of the Fashion and Flower Districts just west of San Pedro St
- Passenger elevator Zoned LA M2 Built in 1925
- #301: 3,200± SF of turn-key offices Fully built out
  5 offices, conference room, kitchen, 1 bathroom, bullpen area
  Available at \$3,200 per month (\$1.00 per SF MG) for first 6 months\*
- #302: 1,400± SF of offices
  3 offices, reception area, kitchen, 2 bathrooms
  Available at \$1,400 per month (\$1.00 per SF MG) for first 6 months\*
- Entire 4,600± SF available at \$4,600 per month (\$1.00 per SF MG) for first 6 months\*