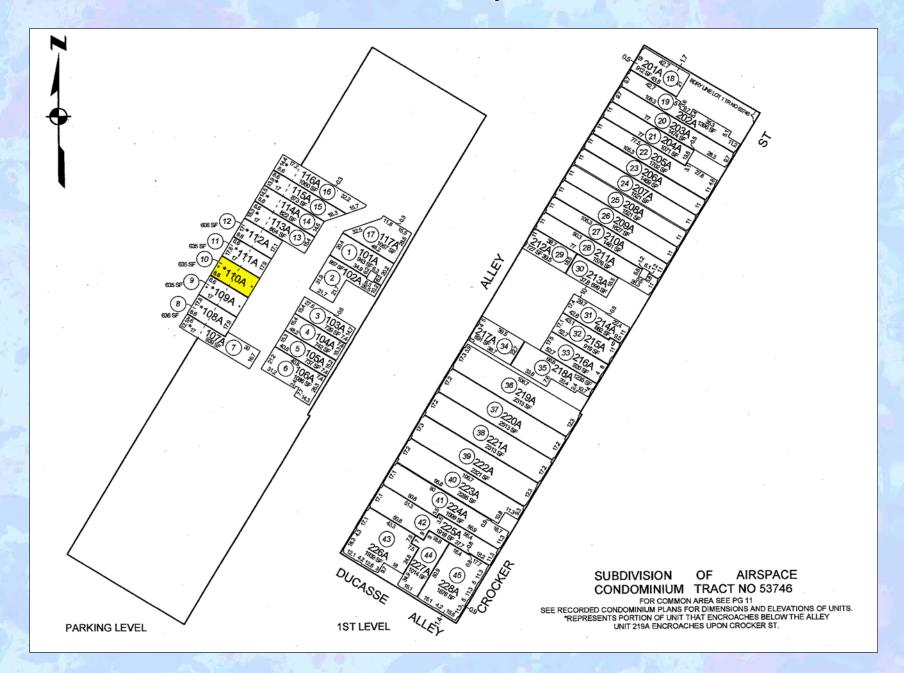

one: LA M2

Type: Commercial Condominium

Total Land Area: 52,213± SF

#### **SALE PRICE REDUCED! \$140,000 (\$220.47/SF)**

Owner financing available with 25% down (Call broker for details)

#### **Property Highlights**

- Lowest priced retail condo in the mart!
- Located in the San Pedro Wholesale Mart
- · Completely refurbished parking level unit
- · 2 rooms with kitchen and restroom
- Located directly across from escalator
- Heart of the DTLA Fashion District
- Ideal for any retail fashion use
- Tenant controlled HVAC
- Located one block east of San Pedro Street and three blocks north of Pico Boulevard
- One-half mile north of the Santa Monica Freeway
- Heavy traffic area: 24,222 vehicles per day
- Transit Score: 88
- · Walk Score: 74



## **Interior Photos**







### **Plat Map**



### San Pedro Wholesale Mart Aerial Photo



#### Area Map





**San Pedro Wholesale Mart** 

1015 Crocker Street, Unit P10 Los Angeles, CA 90021

635± SF Retail Condo Part of Larger Property

Lowest Priced Condo in the Mart! \$140,000 (\$220.47 Per SF)





Exclusively offered by
Sion Khakshour
Senior Associate
213.342.3384 office
213.210.7492 mobile
sion@majorproperties.com
Lic. 00697373