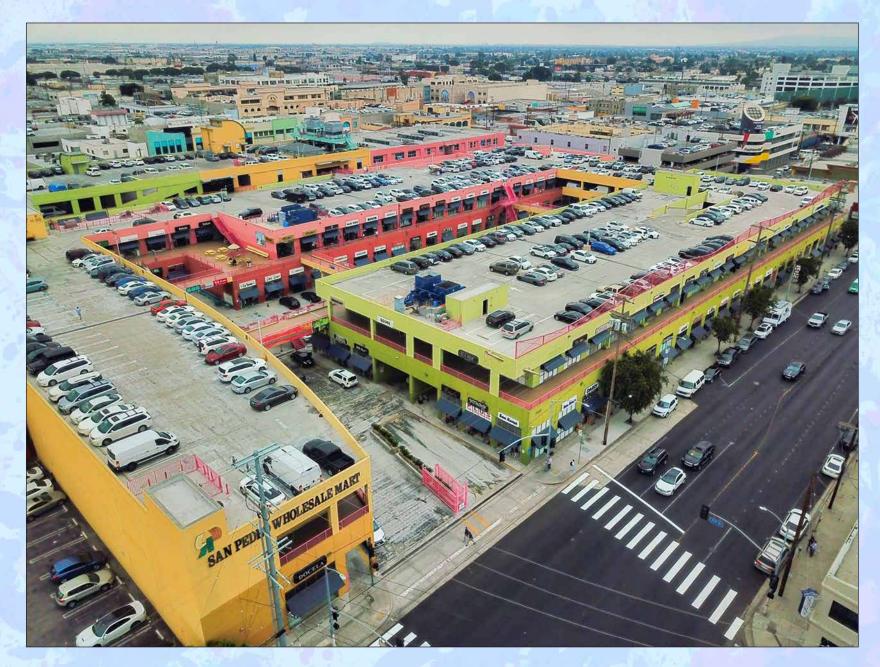

al Land Area: 52,213± SF

#### **SALE PRICE REDUCED! \$140,000 (\$220.47/SF)**

Owner financing available with 25% down (Call broker for details)

#### **Property Highlights**

- Lowest priced retail condo in the mart!
- Located in the San Pedro Wholesale Mart
- · Completely refurbished parking level unit
- · 2 rooms with kitchen and restroom
- Located directly across from escalator
- Heart of the DTLA Fashion District
- Ideal for any retail fashion use
- Tenant controlled HVAC
- Located one block east of San Pedro Street and three blocks north of Pico Boulevard
- One-half mile north of the Santa Monica Freeway
- Heavy traffic area: 24,222 vehicles per day
- Transit Score: 88
- · Walk Score: 74



## **Interior Photos**







### **Plat Map**



### San Pedro Wholesale Mart Aerial Photo



#### Area Map





**San Pedro Wholesale Mart** 

1015 Crocker Street, Unit P10 Los Angeles, CA 90021

635± SF Retail Condo Part of Larger Property

Lowest Priced Condo in the Mart! \$140,000 (\$220.47 Per SF)





Exclusively offered by
Sion Khakshour
Senior Associate
213.342.3384 office
213.210.7492 mobile
sion@majorproperties.com
Lic. 00697373