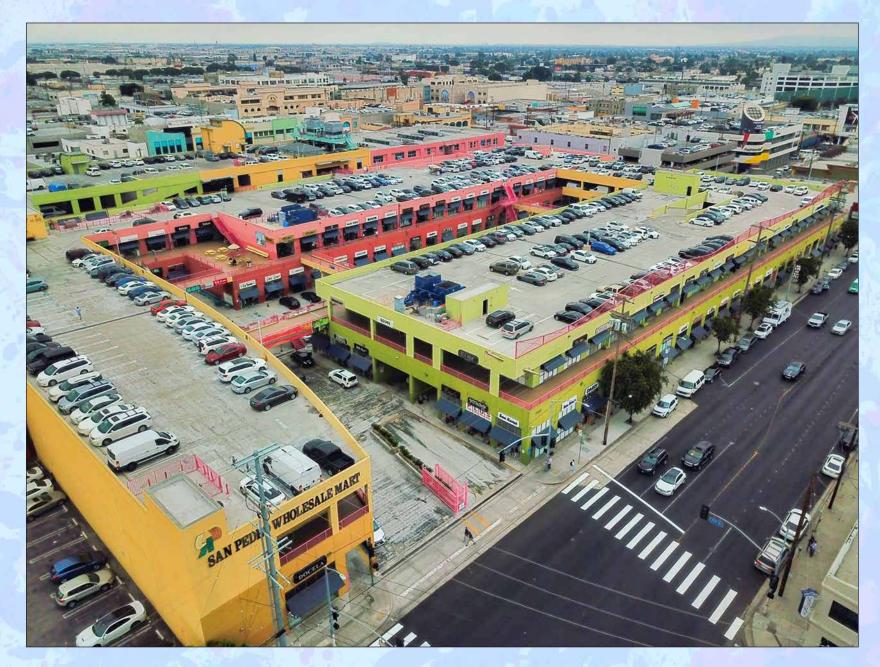

um

Total Land Area: 52,213± SF

PRICE REDUCED! \$140,000 \$125,000 (\$196.85/SF)

Owner financing available with 25% down (Call broker for details)

#### **Property Highlights**

- · Lowest priced retail condo in the mart!
- Located in the San Pedro Wholesale Mart
- Completely refurbished parking level unit
- · 2 rooms with kitchen and restroom
- Located directly across from escalator
- Heart of the DTLA Fashion District
- Ideal for any retail fashion use
- Tenant controlled HVAC
- Located one block east of San Pedro Street and three blocks north of Pico Boulevard
- One-half mile north of the Santa Monica Freeway
- Heavy traffic area: 24,222 vehicles per day
- Transit Score: 88
- · Walk Score: 74



# **Interior Photos**







## **Plat Map**



## San Pedro Wholesale Mart Aerial Photo



#### Area Map





**San Pedro Wholesale Mart** 

1015 Crocker Street, Unit P10 Los Angeles, CA 90021

635± SF Retail Condo Part of Larger Property

Lowest Priced Condo in the Mart! \$125,000 (\$196.85 Per SF)





Exclusively offered by
Sion Khakshour
Senior Associate
213.342.3384 office
213.210.7492 mobile
sion@majorproperties.com
Lic. 00697373