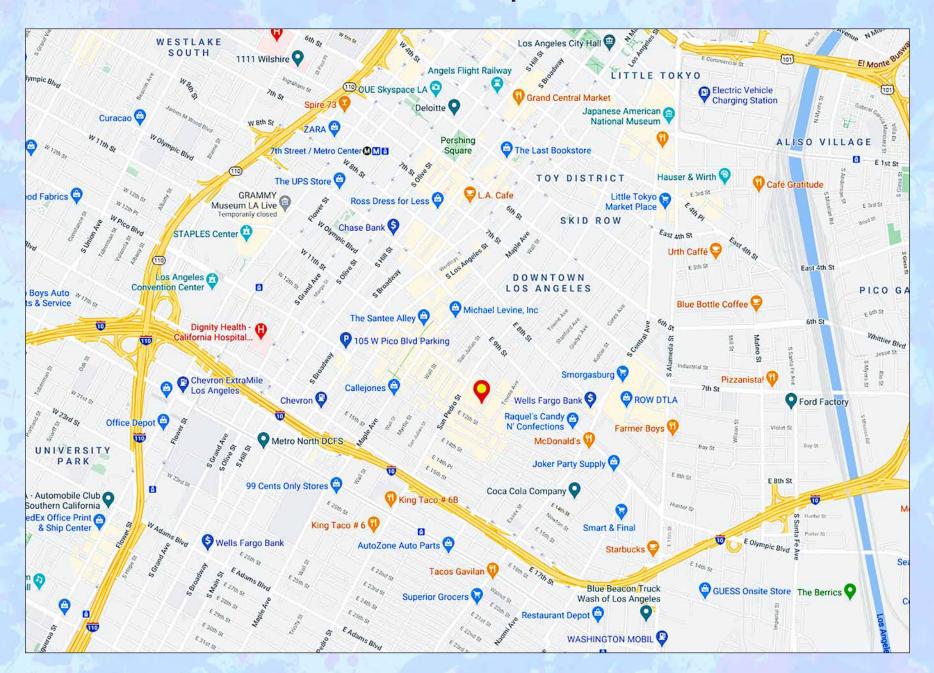

#### Area Map

**San Pedro Wholesale Mart** 

1015 Crocker Street, Unit P10 Los Angeles, CA 90021

635± SF Retail Condo Part of Larger Property

Lowest Priced Condo in the Mart! \$125,000 (\$196.85 Per SF)

Exclusively offered by
Sion Khakshour
Senior Associate
213.342.3384 office
213.210.7492 mobile
sion@majorproperties.com
Lic. 00697373