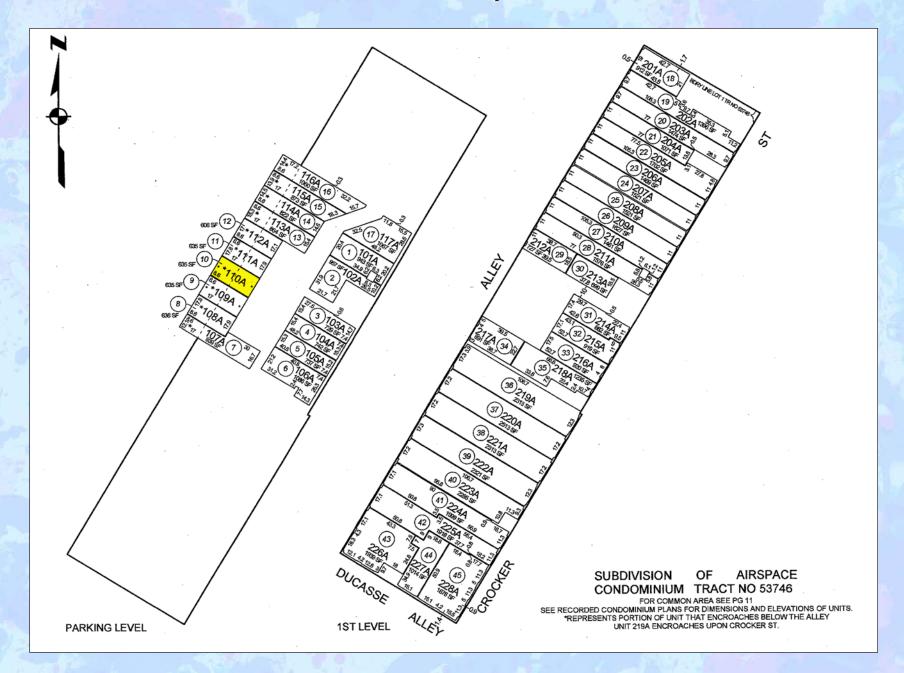

003

Zone: LA M2

Type: Commercial Condominium

Total Land Area: 52,213± SF

PRICE REDUCED! \$140,000 \$125,000 (\$196.85/SF)

Owner financing available with 25% down (Call broker for details)

#### **Property Highlights**

- · Lowest priced retail condo in the mart!
- Located in the San Pedro Wholesale Mart
- Completely refurbished parking level unit
- · 2 rooms with kitchen and restroom
- Located directly across from escalator
- Heart of the DTLA Fashion District
- Ideal for any retail fashion use
- Tenant controlled HVAC
- Located one block east of San Pedro Street and three blocks north of Pico Boulevard
- One-half mile north of the Santa Monica Freeway
- Heavy traffic area: 24,222 vehicles per day
- Transit Score: 88
- · Walk Score: 74



# **Interior Photos**







## **Plat Map**



## San Pedro Wholesale Mart Aerial Photo



#### Area Map





**San Pedro Wholesale Mart** 

1015 Crocker Street, Unit P10 Los Angeles, CA 90021

635± SF Retail Condo Part of Larger Property

Lowest Priced Condo in the Mart! \$125,000 (\$196.85 Per SF)





Exclusively offered by
Sion Khakshour
Senior Associate
213.342.3384 office
213.210.7492 mobile
sion@majorproperties.com
Lic. 00697373