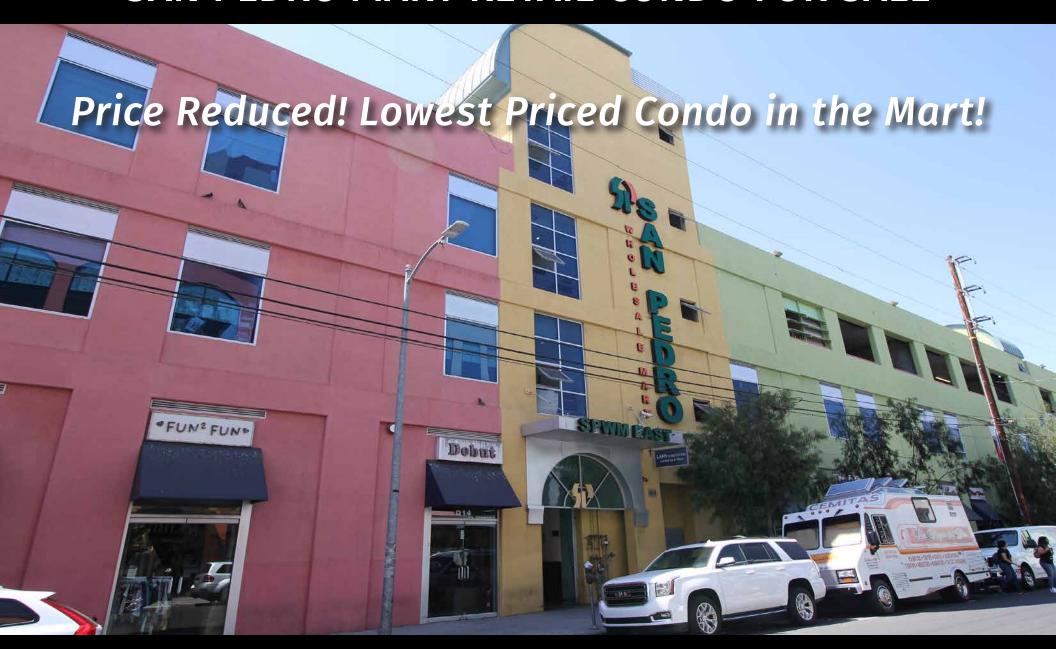

# SAN PEDRO MART RETAIL CONDO FOR SALE

Prime San Pedro Wholesale Mart Location 1015 CROCKER STREET, UNIT P10, LOS ANGELES, CA 90021

- Heart of the DTLA Fashion District
- San Pedro Wholesale Mart
- Parking Level Location Across
   From Escalator
- Great for Any Retail Fashion Use

Zone: LA M2

Type: Commercial Condominium

Total Land Area: 52,213± SF

PRICE REDUCED! \$140,000 \$125,000 (\$196.85/SF)

Owner financing available with 25% down (Call broker for details)

#### **Property Highlights**

- · Lowest priced retail condo in the mart!
- Located in the San Pedro Wholesale Mart
- Completely refurbished parking level unit
- · 2 rooms with kitchen and restroom
- Located directly across from escalator
- Heart of the DTLA Fashion District
- Ideal for any retail fashion use
- Tenant controlled HVAC
- Located one block east of San Pedro Street and three blocks north of Pico Boulevard
- One-half mile north of the Santa Monica Freeway
- Heavy traffic area: 24,222 vehicles per day
- Transit Score: 88
- · Walk Score: 74