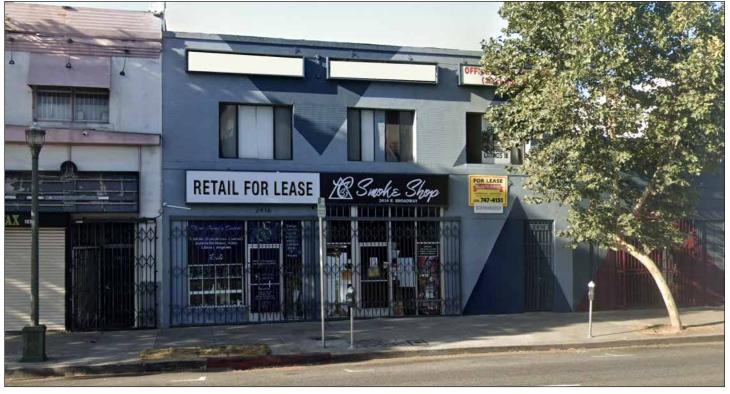

## 2414-2416½ N BROADWAY, LOS ANGELES, CA 90031 Ground Floor Retail Unit Plus 2nd Floor Office Space

- 2-story building: Completely remodeled Must see!
- 1,370 sq.ft. ground floor retail unit: Ideal for clothing, salon, market, general retail, etc.
- 700 sq.ft. second floor creative or professional office
- Retail unit has one restroom Office unit shares a restroom Zoned LA C4 Built in 1913
- Excellent location just east of Avenue 24 and Golden State (I-5) Freeway
- 1,370 sq.ft. ground floor retail unit: \$2,500 per month (\$1.82 per sq.ft. MG) Year 1 \$2,700 per month (\$1.97 per sq.ft. MG) Year 2 \$2,900 per month (\$2.12 per sq.ft. MG) Year 3
- 700 sq.ft. second floor office unit: \$1,500 per month (\$2.14 per sq.ft. gross)