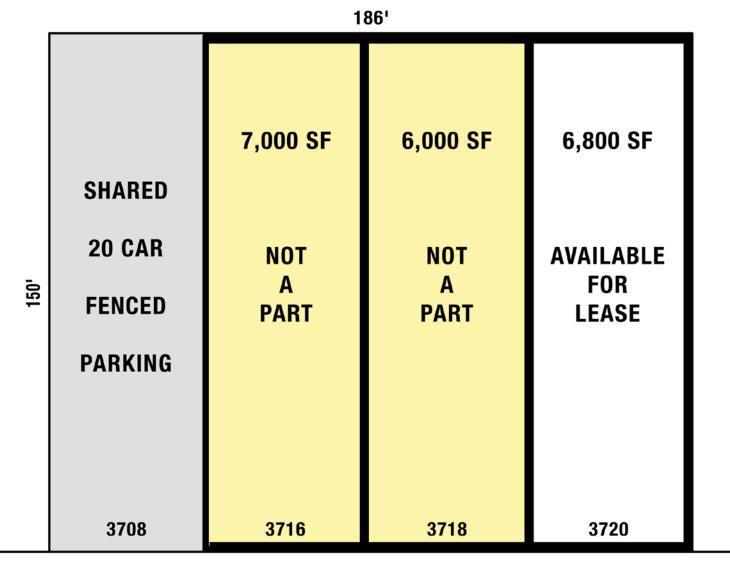

### Just East of USC

AVAILABLE SF: 6,800

TOTAL BUILDING SF: 19,600

#### 3720 S GRAND AVE, LOS ANGELES, CA 90007

- Ideal for any warehouse use
- Close to USC Campus and Coliseum
- 10' ceiling height
- Dock high loading
- 400 amps/240 volts/3-phase power service
- Offices and restrooms
- Gated parking lot for 5 vehicles
- Located just south of 37th Street
- Rent reduced! \$6,800 per month (\$1.00 per SF MG)
- Term: 3-5 years with annual CPI increases

#### **PROPERTY DETAILS**

| Available Area6,800± SF       |
|-------------------------------|
| Land Area27,900± SF           |
| Zone LA M1                    |
| Year Built 1946/1950          |
| ConstructionTilt-Up           |
| Ceiling Height 10'            |
| Restrooms 2                   |
| Parking5                      |
| Dock High Loading 2: 15x20    |
| Power 400 Amps/240 Volts/3 Ph |
| SprinkleredYes                |