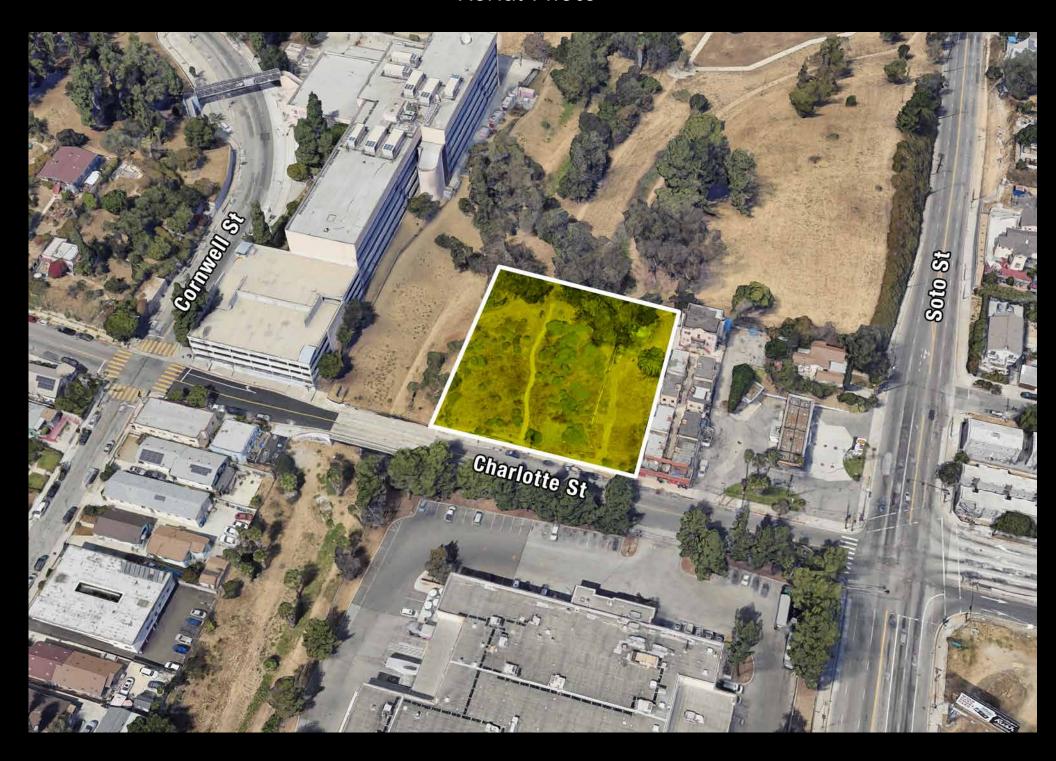

## Aerial Photo

#### **Property Highlights**

- 38,495± SF of vacant commercial land for lease
- Possible uses include storage, parking, contractor's yard, etc.
- Great location 2 miles northeast of DTLA and south of Lincoln Heights
- 206' frontage on Charlotte Street
- Zoned LA [Q]C2-1VL
- Excellent exposure and visibility
- Situated just west of Soto Street
- One block north of the San Bernardino (I-10) Freeway
- Adjacent to Hazard Recreation Center
- Close to University of Southern California Health
   Sciences Campus and Keck Medicine/Hospital of USC
- Assesor's Parcel Number 5202-006-005,006,009
- Lessor may give Lessee a six (6) month notice to vacate after year one (1)