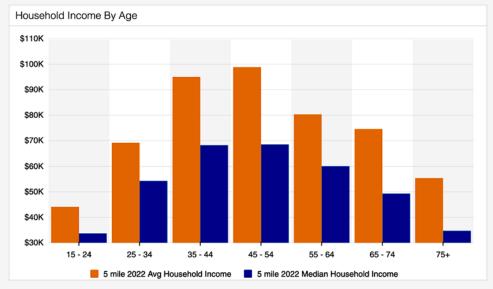

sible uses include storage, parking, contractor's yard, etc.
- Great location 2 miles northeast of DTLA and south of Lincoln Heights
- 206' frontage on Charlotte Street
- Zoned LA [Q]C2-1VL
- Excellent exposure and visibility
- Situated just west of Soto Street
- One block north of the San Bernardino (I-10) Freeway
- Adjacent to Hazard Recreation Center
- Close to University of Southern California Health
   Sciences Campus and Keck Medicine/Hospital of USC
- Assesor's Parcel Number 5202-006-005,006,009
- Lessor may give Lessee a six (6) month notice to vacate after year one (1)

Lease Rental: \$23,280 Per Month (\$0.60 Per SF)
Term: 1-3 Years (Annual CPI Increases)

Lessee to verify that their use is permitted with the City



## Aerial Photo





#### Area Map



### Area Demographics









#### 2227-2311 Charlotte Street Los Angeles, CA 90033

38,495± SF of Vacant Commercial Land Short Term Lease Available

**Easy 1-10 Freeway Access** 

#### Exclusively offered by



Jesse McKenzie Senior Vice President 213.747.4156 office 714.883.6875 mobile jesse@majorproperties.com Lic. 01939062



Bradley A Luster
President
213.747.4154 office
213.276.2483 mobile
brad@majorproperties.com
Lic. 00913803

The information contained in this offering material is confidential and furnished solely for the purpose of a review by prospective Tenants of the subject property and is not to be used for any other purpose or made available to any other person without the express written consent of Major Properties.

This Brochure was prepared by Major Properties. It contains summary information p