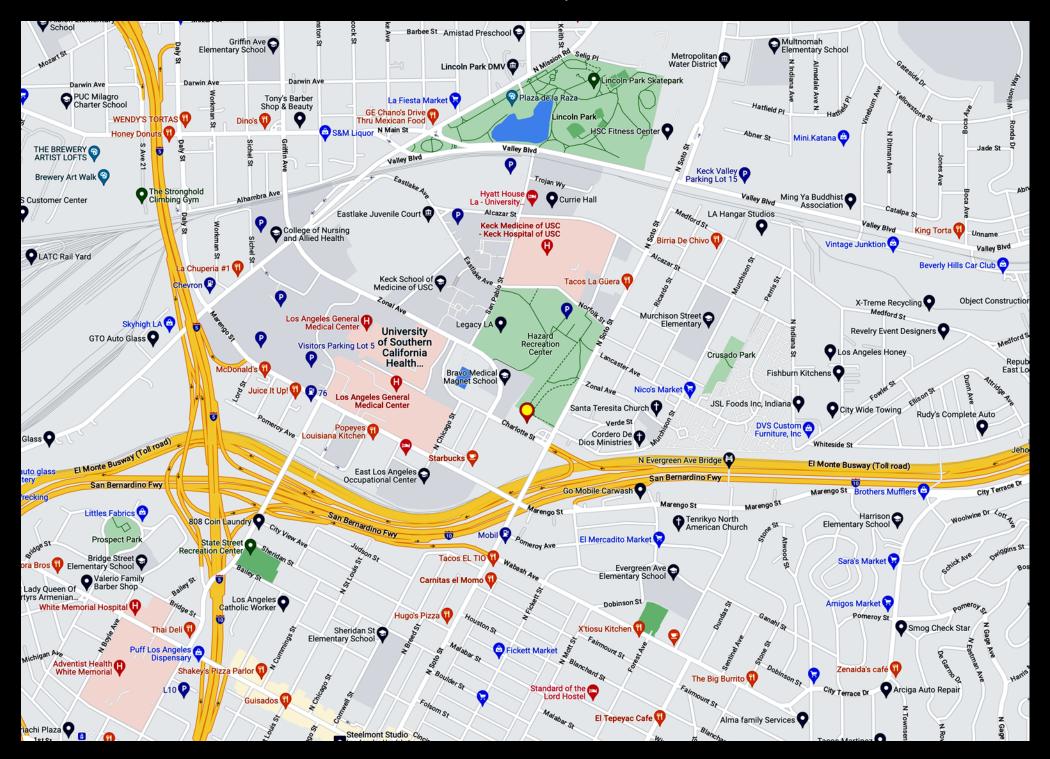

ercial land for lease
- Possible uses include storage, parking, contractor's yard, etc.
- Great location 2 miles northeast of DTLA and south of Lincoln Heights
- 206' frontage on Charlotte Street
- Zoned LA [Q]C2-1VL
- Excellent exposure and visibility
- Situated just west of Soto Street
- One block north of the San Bernardino (I-10) Freeway
- Adjacent to Hazard Recreation Center
- Close to University of Southern California Health
   Sciences Campus and Keck Medicine/Hospital of USC
- Assesor's Parcel Number 5202-006-005,006,009
- Lessor may give Lessee a six (6) month notice to vacate after year one (1)

Lease Rental: \$23,280 Per Month (\$0.60 Per SF)
Term: 1-3 Years (Annual CPI Increases)

Lessee to verify that their use is permitted with the City



## Aerial Photo





#### Area Map



### Area Demographics









#### 2227-2311 Charlotte Street Los Angeles, CA 90033

38,495± SF of Vacant Commercial Land Short Term Lease Available

**Easy 1-10 Freeway Access** 

#### Exclusively offered by



Jesse McKenzie Senior Vice President 213.747.4156 office 714.883.6875 mobile jesse@majorproperties.com Lic. 01939062



Bradley A Luster
President
213.747.4154 office
213.276.2483 mobile
brad@majorproperties.com
Lic. 00913803

The information contained in this offering material is confidential and furnished solely for the purpose of a review by prospective Tenants of the subject property and is not to be used for any other purpose or made available to any other person without the express written consent of Major Properties.

This Brochure was prepared by Major Properties. It con