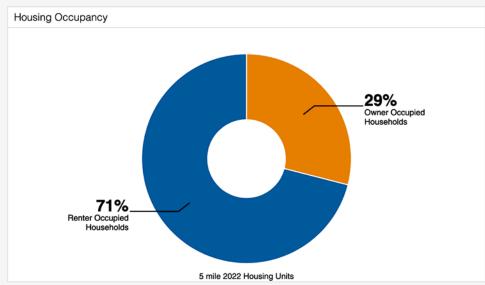

ble uses include storage, parking, contractor's yard, etc.
- Great location 2 miles northeast of DTLA and south of Lincoln Heights
- 206' frontage on Charlotte Street
- Zoned LA [Q]C2-1VL
- Excellent exposure and visibility
- Situated just west of Soto Street
- One block north of the San Bernardino (I-10) Freeway
- Adjacent to Hazard Recreation Center
- Close to University of Southern California Health
   Sciences Campus and Keck Medicine/Hospital of USC
- Assesor's Parcel Number 5202-006-005,006,009
- Lessor may give Lessee a six (6) month notice to vacate after year one (1)

Lease Rental: \$23,280 Per Month (\$0.60 Per SF)
Term: 1-3 Years (Annual CPI Increases)

Lessee to verify that their use is permitted with the City



## Aerial Photo





#### Area Map



### Area Demographics









#### 2227-2311 Charlotte Street Los Angeles, CA 90033

38,495± SF of Vacant Commercial Land Short Term Lease Available

**Easy 1-10 Freeway Access** 

#### Exclusively offered by



Jesse McKenzie Senior Vice President 213.747.4156 office 714.883.6875 mobile jesse@majorproperties.com Lic. 01939062



Bradley A Luster
President
213.747.4154 office
213.276.2483 mobile
brad@majorproperties.com
Lic. 00913803

The information contained in this offering material is confidential and furnished solely for the purpose of a review by prospective Tenants of the subject property and is not to be used for any other purpose or made available to any other person without the express written consent of Major Properties.

This Brochure was prepared by Major Properties. It contains summary information per