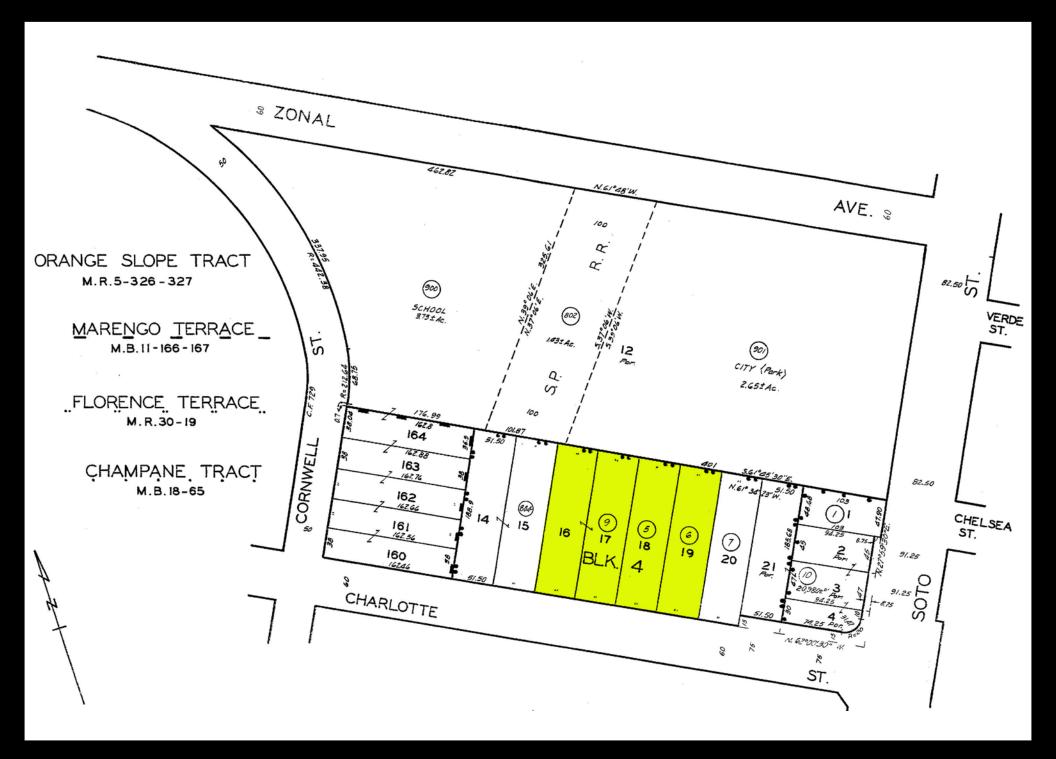

#### **Property Highlights**

- 38,495± SF of vacant commercial land for lease
- Possible uses include storage, parking, contractor's yard, etc.
- Great location 2 miles northeast of DTLA and south of Lincoln Heights
- 206' frontage on Charlotte Street
- Zoned LA [Q]C2-1VL
- Excellent exposure and visibility
- Situated just west of Soto Street
- One block north of the San Bernardino (I-10) Freeway
- Adjacent to Hazard Recreation Center
- Close to University of Southern California Health
   Sciences Campus and Keck Medicine/Hospital of USC
- Assesor's Parcel Number 5202-006-005,006,009
- Lessor may give Lessee a six (6) month notice to vacate after year one (1)