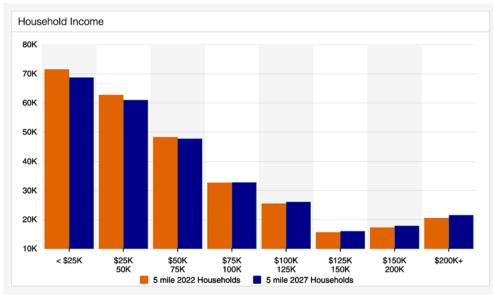

ossible uses include storage, parking, contractor's yard, etc.
- Great location 2 miles northeast of DTLA and south of Lincoln Heights
- 206' frontage on Charlotte Street
- Zoned LA [Q]C2-1VL
- Excellent exposure and visibility
- Situated just west of Soto Street
- One block north of the San Bernardino (I-10) Freeway
- Adjacent to Hazard Recreation Center
- Close to University of Southern California Health
   Sciences Campus and Keck Medicine/Hospital of USC
- Assesor's Parcel Number 5202-006-005,006,009
- Lessor may give Lessee a six (6) month notice to vacate after year one (1)

Lease Rental: \$23,280 Per Month (\$0.60 Per SF)
Term: 1-3 Years (Annual CPI Increases)

Lessee to verify that their use is permitted with the City



## Aerial Photo





#### Area Map



### Area Demographics









#### 2227-2311 Charlotte Street Los Angeles, CA 90033

38,495± SF of Vacant Commercial Land Short Term Lease Available

**Easy 1-10 Freeway Access** 

#### Exclusively offered by



Jesse McKenzie Senior Vice President 213.747.4156 office 714.883.6875 mobile jesse@majorproperties.com Lic. 01939062



Bradley A Luster
President
213.747.4154 office
213.276.2483 mobile
brad@majorproperties.com
Lic. 00913803

The information contained in this offering material is confidential and furnished solely for the purpose of a review by prospective Tenants of the subject property and is not to be used for any other purpose or made available to any other person without the express written consent of Major Properties.

This Brochure was prepared by Major Properties. It contains summary information