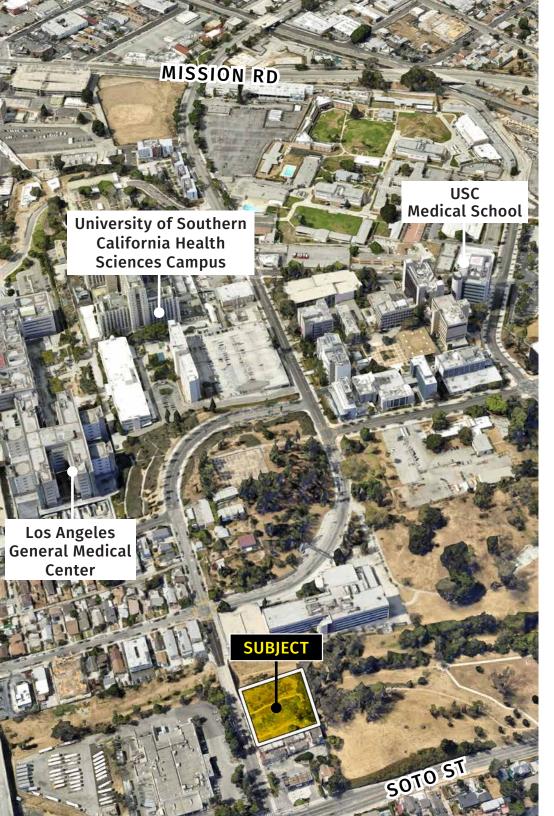

#### Area Map

#### **Property Highlights**

- 38,495± SF of vacant commercial land for lease
- Possible uses include storage, parking, contractor's yard, etc.
- Great location 2 miles northeast of DTLA and south of Lincoln Heights
- 206' frontage on Charlotte Street
- Zoned LA [Q]C2-1VL
- Excellent exposure and visibility
- Situated just west of Soto Street
- One block north of the San Bernardino (I-10) Freeway
- Adjacent to Hazard Recreation Center
- Close to University of Southern California Health
   Sciences Campus and Keck Medicine/Hospital of USC
- Assesor's Parcel Number 5202-006-005,006,009
- Lessor may give Lessee a six (6) month notice to vacate after year one (1)