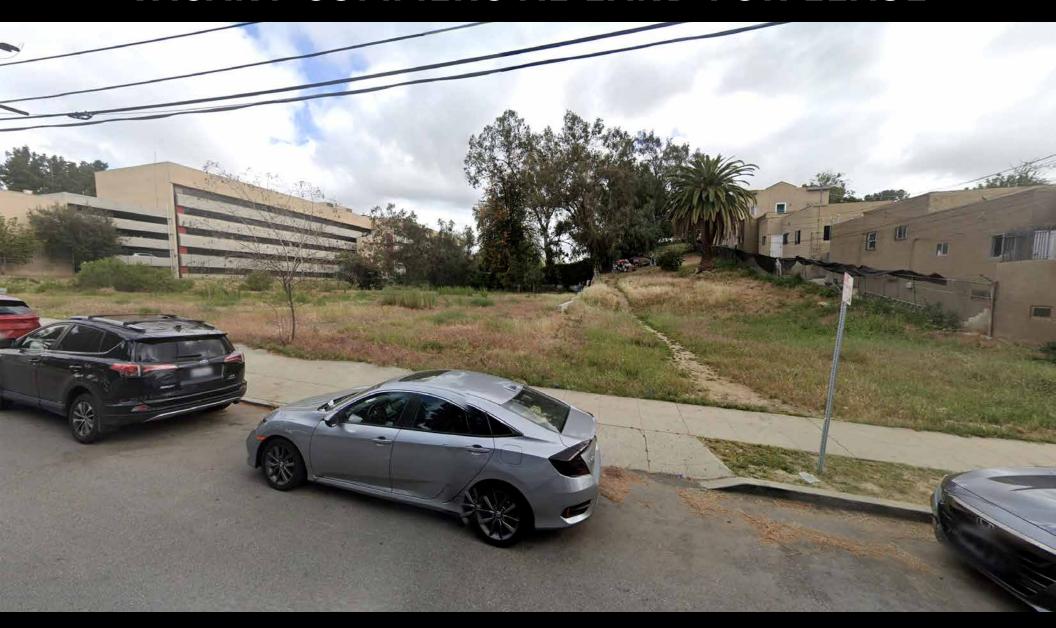

## VACANT COMMERCIAL LAND FOR LEASE

38,495± SF of Land

Vacant Land Ideal for Storage, Parking, Contractor, Etc. 2227-2311 CHARLOTTE STREET, LOS ANGELES, CA 90033

#### **Property Highlights**

- 38,495± SF of vacant commercial land for lease
- Possible uses include storage, parking, contractor's yard, etc.
- Great location 2 miles northeast of DTLA and south of Lincoln Heights
- 206' frontage on Charlotte Street
- Zoned LA [Q]C2-1VL
- Excellent exposure and visibility
- Situated just west of Soto Street
- One block north of the San Bernardino (I-10) Freeway
- Adjacent to Hazard Recreation Center
- Close to University of Southern California Health
   Sciences Campus and Keck Medicine/Hospital of USC
- Assesor's Parcel Number 5202-006-005,006,009
- Lessor may give Lessee a six (6) month notice to vacate after year one (1)

#### 2227-2311 Charlotte Street Los Angeles, CA 90033

38,495± SF of Vacant Commercial Land Short Term Lease Available

**Easy 1-10 Freeway Access** 