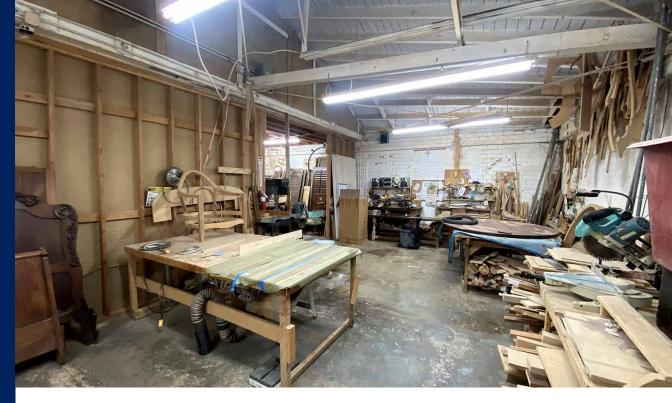

#### **Property Highlights**

- Bow truss warehouse with skylights
- Portion of ground floor available
- Great for woodworking, warehousing, storage, etc.
- Includes spray booth
- High ceiling clearance
- Private alley access (only for occupants on block)
- Abundant street parking
- Excellent West Washington corridor location
- Instant access to Santa Monica (I-10) Freeway
- Just minutes from Culver City, Westside and DTLA
- Available now!