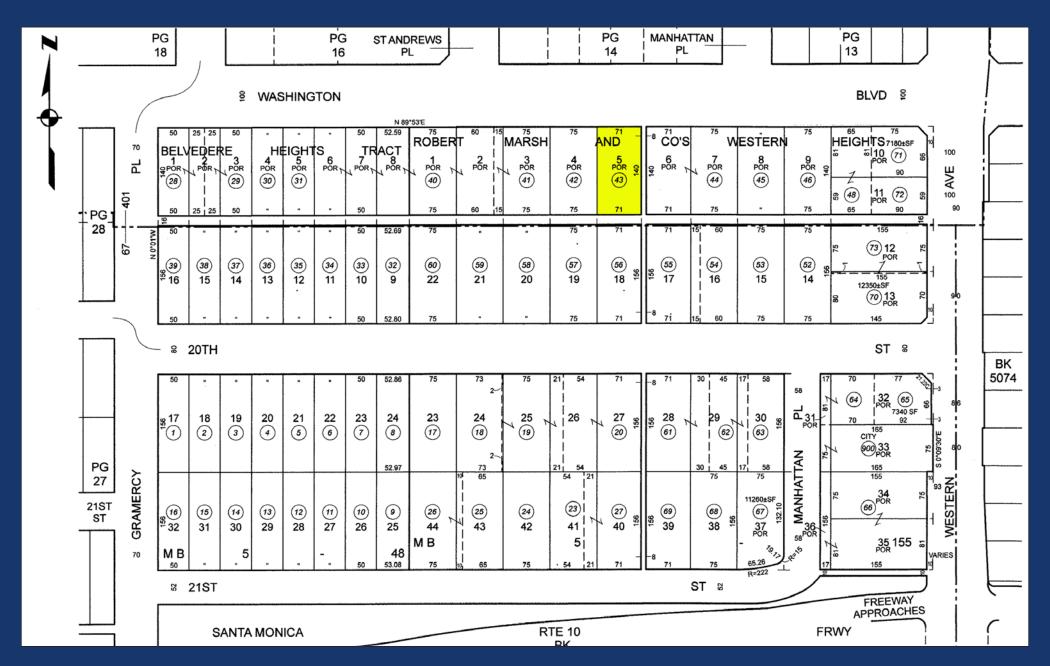

1939

Land Area 9,940± SF

Parking Street

Ground Level Loading Doors 1

Ceiling Height 10' to beam; 18' between beam

Sprinklered No

Zone LA C1.5-1VL

#### **Property Highlights**

- Bow truss warehouse with skylights
- Portion of ground floor available
- Great for woodworking, warehousing, storage, etc.
- Includes spray booth
- High ceiling clearance
- Private alley access (only for occupants on block)
- Abundant street parking
- Excellent West Washington corridor location
- Instant access to Santa Monica (I-10) Freeway
- Just minutes from Culver City, Westside and DTLA
- Available now!

Lease Rental: \$5,500 Per Month (\$1.81 Per SF)

Tenant to Pay Their Own Utilities



# **Property Aerial**













## Site Plan



Scale: 1' = 0.1"

All Measurements Approximate

## **Plat Map**





### **Area Map**





## **Aerial Map Facing East**





2252 W Washington Blvd Los Angeles, CA 90018

3,033± SF Available For Lease

Great for Light Manufacturing, Warehouse, Storage, Etc.





Anthony S Behar
Executive Vice President
213.747.8426 office
310.880.2329 mobile
anthony@majorproperties.com
Lic. 01368565



Jesse McKenzie Senior Vice President 213.747.4156 office 714.883.6875 mobile jesse@majorproperties.com Lic. 01939062

The information contained in this offering material is confidential and furnished solely for the purpose of a review by prospective Tenants of the subject property and is not to be used for any other purpose or made available to any other person without the express written consent of Major Properties.

This Brochure was prepared by Major Properties. It co