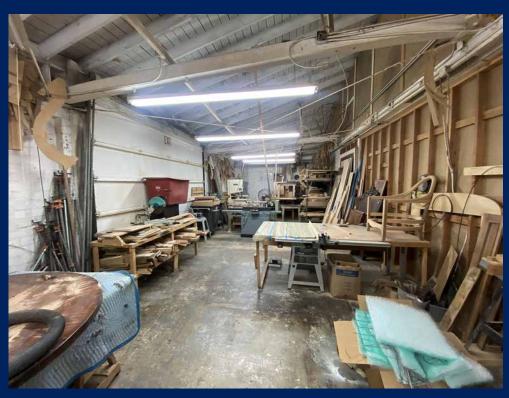

#### **Property Highlights**

- Bow truss warehouse with skylights
- Portion of ground floor available
- Great for woodworking, warehousing, storage, etc.
- Includes spray booth
- High ceiling clearance
- Private alley access (only for occupants on block)
- Abundant street parking
- Excellent West Washington corridor location
- Instant access to Santa Monica (I-10) Freeway
- Just minutes from Culver City, Westside and DTLA
- Available now!