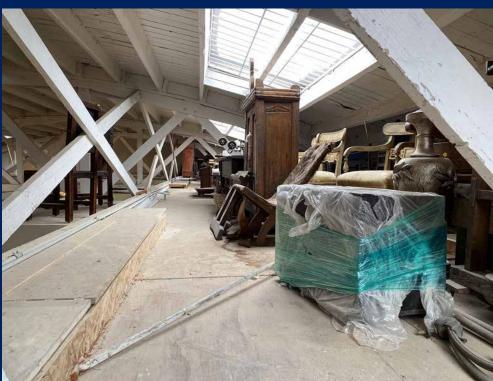

#### **Property Highlights**

- Bow truss warehouse with skylights
- Portion of ground floor available
- Great for woodworking, warehousing, storage, etc.
- Includes spray booth
- High ceiling clearance
- Private alley access (only for occupants on block)
- Abundant street parking
- Excellent West Washington corridor location
- Instant access to Santa Monica (I-10) Freeway
- Just minutes from Culver City, Westside and DTLA
- Available now!