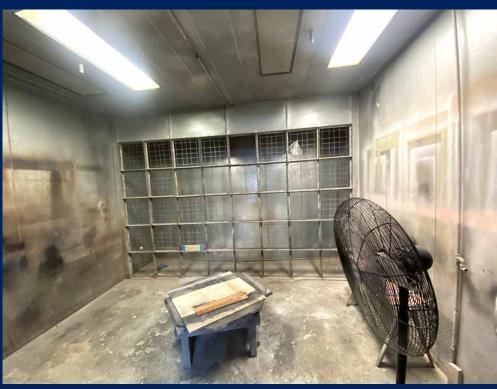

#### **Property Highlights**

- Bow truss warehouse with skylights
- Portion of ground floor available
- Great for woodworking, warehousing, storage, etc.
- Includes spray booth
- High ceiling clearance
- Private alley access (only for occupants on block)
- Abundant street parking
- Excellent West Washington corridor location
- Instant access to Santa Monica (I-10) Freeway
- Just minutes from Culver City, Westside and DTLA
- Available now!