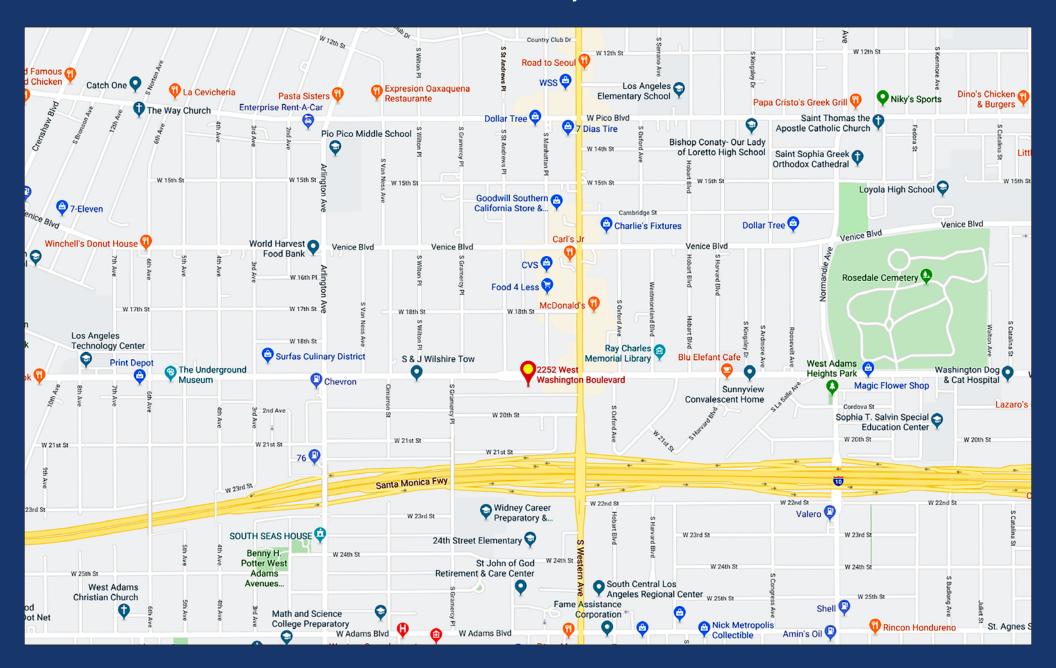

SF

Parking Street

Ground Level Loading Doors 1

Ceiling Height 10' to beam; 18' between beam

Sprinklered No

Zone LA C1.5-1VL

#### **Property Highlights**

- Bow truss warehouse with skylights
- Portion of ground floor available
- Great for woodworking, warehousing, storage, etc.
- Includes spray booth
- High ceiling clearance
- Private alley access (only for occupants on block)
- Abundant street parking
- Excellent West Washington corridor location
- Instant access to Santa Monica (I-10) Freeway
- Just minutes from Culver City, Westside and DTLA
- Available now!

Lease Rental: \$5,500 Per Month (\$1.81 Per SF)

Tenant to Pay Their Own Utilities



# **Property Aerial**













## Site Plan



Scale: 1' = 0.1"

All Measurements Approximate

## **Plat Map**





### **Area Map**





## **Aerial Map Facing East**





2252 W Washington Blvd Los Angeles, CA 90018

3,033± SF Available For Lease

Great for Light Manufacturing, Warehouse, Storage, Etc.





Anthony S Behar
Executive Vice President
213.747.8426 office
310.880.2329 mobile
anthony@majorproperties.com
Lic. 01368565



Jesse McKenzie Senior Vice President 213.747.4156 office 714.883.6875 mobile jesse@majorproperties.com Lic. 01939062

The information contained in this offering material is confidential and furnished solely for the purpose of a review by prospective Tenants of the subject property and is not to be used for any other purpose or made available to any other person without the express written consent of Major Properties.

This Brochure was prepared by Major Properties. It contains summary informa