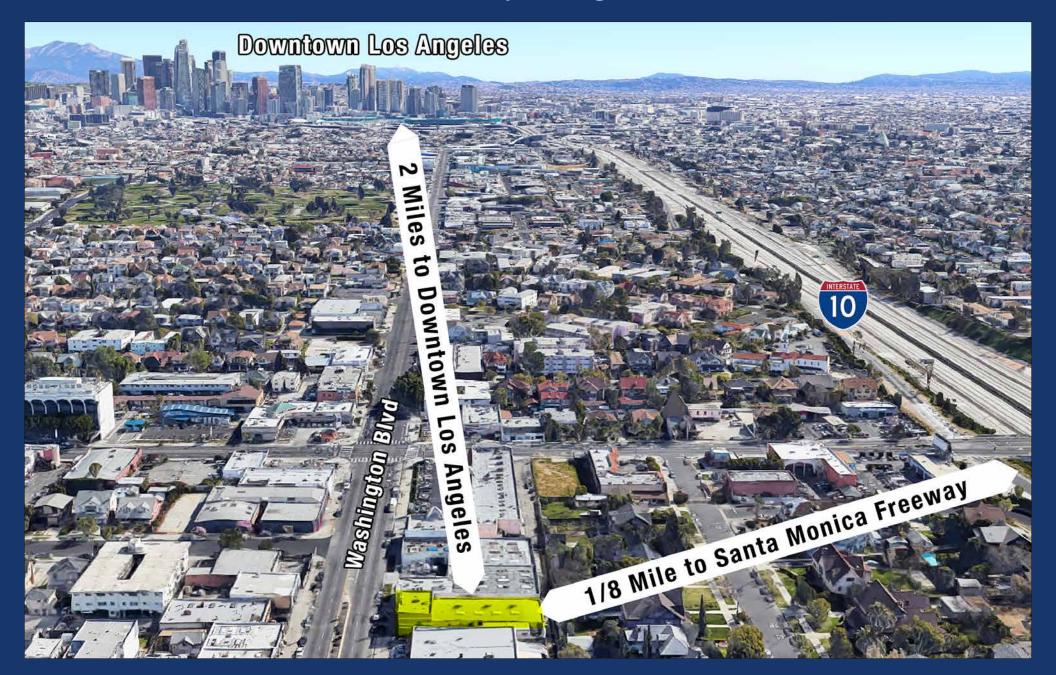

## **Aerial Map Facing East**

2252 W Washington Blvd Los Angeles, CA 90018

3,033± SF Available For Lease

Great for Light Manufacturing, Warehouse, Storage, Etc.

Anthony S Behar
Executive Vice President
213.747.8426 office
310.880.2329 mobile
anthony@majorproperties.com
Lic. 01368565