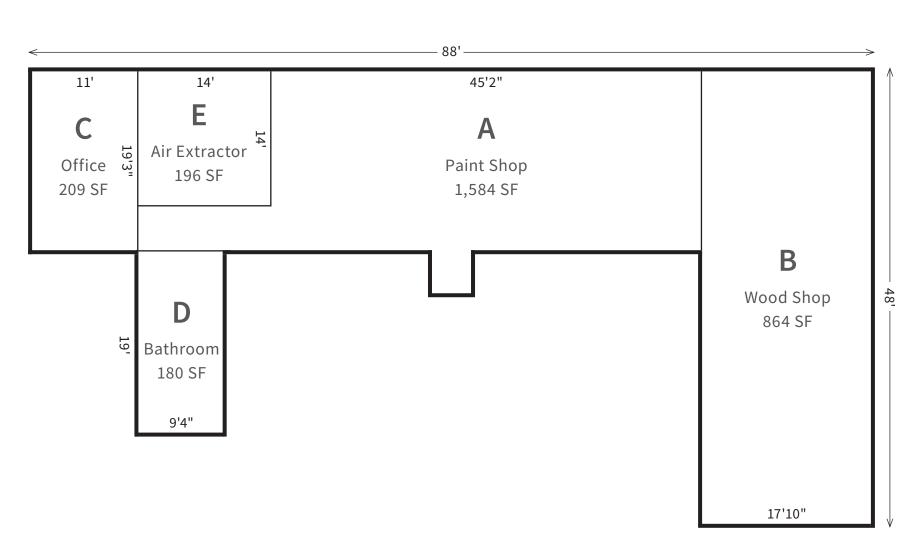

± SF

Available Area 3,033± SF

**Construction** Brick

Year Built 1939

Land Area 9,940± SF

Parking Street

Ground Level Loading Doors 1

Ceiling Height 10' to beam; 18' between beam

Sprinklered No

Zone LA C1.5-1VL

#### **Property Highlights**

- Bow truss warehouse with skylights
- Portion of ground floor available
- Great for woodworking, warehousing, storage, etc.
- Includes spray booth
- High ceiling clearance
- Private alley access (only for occupants on block)
- Abundant street parking
- Excellent West Washington corridor location
- Instant access to Santa Monica (I-10) Freeway
- Just minutes from Culver City, Westside and DTLA
- Available now!

Lease Rental: \$5,500 Per Month (\$1.81 Per SF)

Tenant to Pay Their Own Utilities



# **Property Aerial**













## Site Plan



Scale: 1' = 0.1"

All Measurements Approximate

## **Plat Map**





### **Area Map**





## **Aerial Map Facing East**





2252 W Washington Blvd Los Angeles, CA 90018

3,033± SF Available For Lease

Great for Light Manufacturing, Warehouse, Storage, Etc.





Anthony S Behar
Executive Vice President
213.747.8426 office
310.880.2329 mobile
anthony@majorproperties.com
Lic. 01368565



Jesse McKenzie Senior Vice President 213.747.4156 office 714.883.6875 mobile jesse@majorproperties.com Lic. 01939062

The information contained in this offering material is confidential and furnished solely for the purpose of a review by prospective Tenants of the subject property and is not to be used for any other purpose or made available to any other person without the express written consent of Major