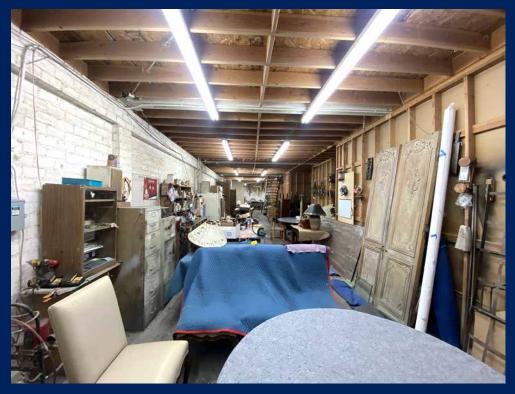

#### **Property Highlights**

- Bow truss warehouse with skylights
- Portion of ground floor available
- Great for woodworking, warehousing, storage, etc.
- Includes spray booth
- High ceiling clearance
- Private alley access (only for occupants on block)
- Abundant street parking
- Excellent West Washington corridor location
- Instant access to Santa Monica (I-10) Freeway
- Just minutes from Culver City, Westside and DTLA
- Available now!