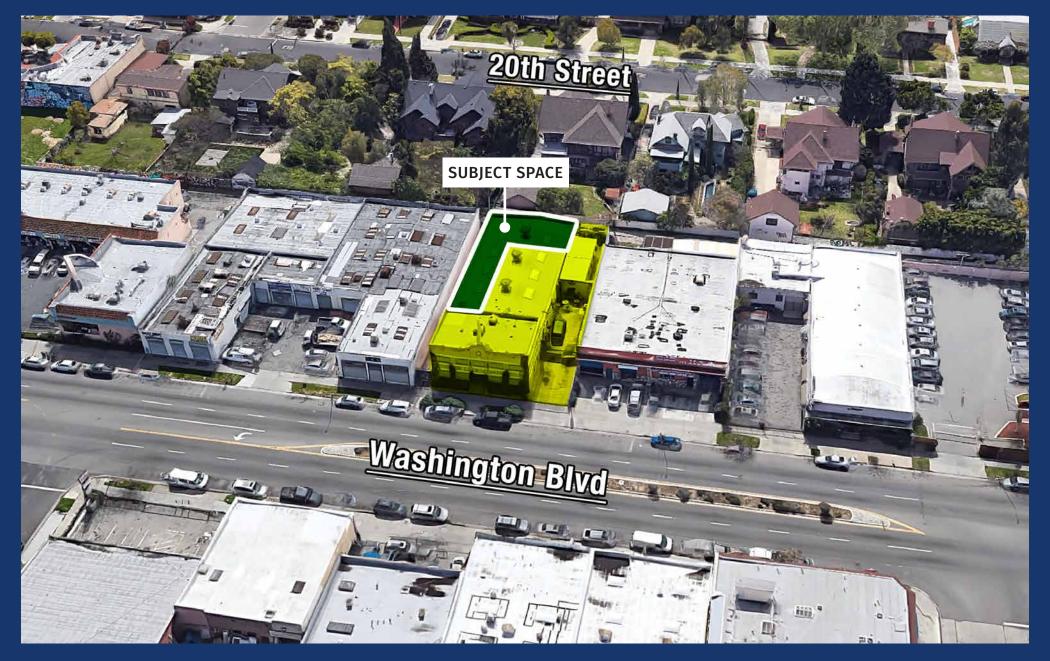

Total Building Area 8,500± SF

Available Area 3,033± SF

**Construction** Brick

Year Built 1939

Land Area 9,940± SF

Parking Street

Ground Level Loading Doors 1

Ceiling Height 10' to beam; 18' between beam

Sprinklered No

Zone LA C1.5-1VL

#### **Property Highlights**

- Bow truss warehouse with skylights
- Portion of ground floor available
- Great for woodworking, warehousing, storage, etc.
- Includes spray booth
- High ceiling clearance
- Private alley access (only for occupants on block)
- Abundant street parking
- Excellent West Washington corridor location
- Instant access to Santa Monica (I-10) Freeway
- Just minutes from Culver City, Westside and DTLA
- Available now!

Lease Rental: \$5,500 Per Month (\$1.81 Per SF)

Tenant to Pay Their Own Utilities



# **Property Aerial**













## Site Plan



Scale: 1' = 0.1"

All Measurements Approximate

## **Plat Map**





### **Area Map**





## **Aerial Map Facing East**





2252 W Washington Blvd Los Angeles, CA 90018

3,033± SF Available For Lease

Great for Light Manufacturing, Warehouse, Storage, Etc.





Anthony S Behar
Executive Vice President
213.747.8426 office
310.880.2329 mobile
anthony@majorproperties.com
Lic. 01368565



Jesse McKenzie Senior Vice President 213.747.4156 office 714.883.6875 mobile jesse@majorproperties.com Lic. 01939062

The information contained in this offering material is confidential and furnished solely for the purpose of a review by prospective Tenants of the subject property and is not to be used for any other purpose or made available to any other person without the expres