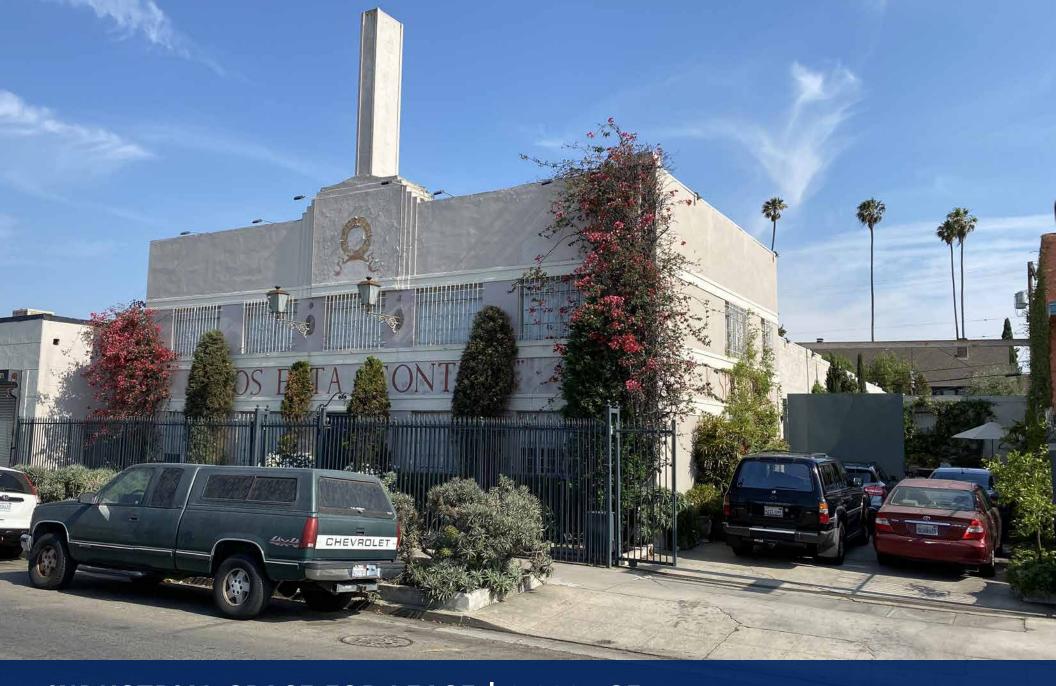

INDUSTRIAL SPACE FOR LEASE | 3,033± SF Light Manufacturing, Warehouse, Storage, Etc. 2252 WEST WASHINGTON BOULEVARD, LOS ANGELES, CA 90018

Offering Memorandum

# 2252 WEST WASHINGTON BLVD LOS ANGELES, CA 90018

#### **Property Details**

Total Building Area 8,500± SF

Available Area 3,033± SF

**Construction** Brick

Year Built 1939

Land Area 9,940± SF

Parking Street

Ground Level Loading Doors 1

#### **Property Highlights**

- Bow truss warehouse with skylights
- Portion of ground floor available
- Great for woodworking, warehousing, storage, etc.
- Includes spray booth
- High ceiling clearance
- Private alley access (only for occupants on block)
- Abundant street parking
- Excellent West Washington corridor location
- Instant access to Santa Monica (I-10) Freeway
- Just minutes from Culver City, Westside and DTLA
- Available now!