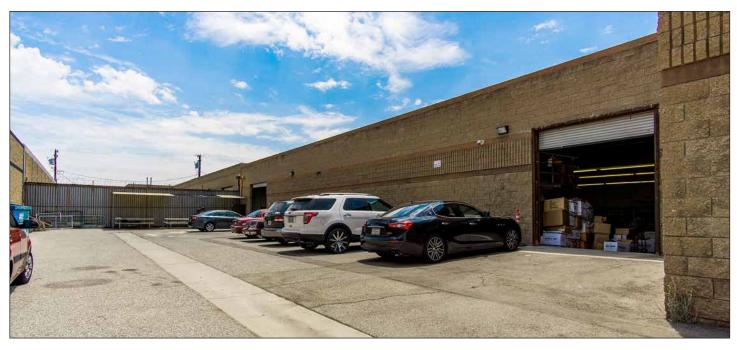

#### 5760 S 2ND STREET, VERNON, CA 90058

#### PROPERTY HIGHLIGHTS

- Clean Vernon warehouse space: Approximately 4,500 SF
- Part of larger industrial complex
- · 2 blocks east of Alameda St just north of Slauson Ave
- Minutes to DTLA, Fashion District & Arts District
- Easy loading for containers & 53' trailers
- Secure fenced parking lot Security cameras
- Lease rental: \$6,000 per month (\$1.33 per SF mod. gross)
- Available within 30 days of lease signing
  Note: Rate may not include certain utilities, building services and property expenses
- 2% coop commission
- 4,000± sq.ft. storage space also available (call broker)

#### PROPERTY DETAILS

| Available Area4,500± Sq.Ft.   |
|-------------------------------|
| Land Area14,610± Sq.Ft.       |
| ZoneVEM                       |
| Year Built1981                |
| Construction Masonry          |
| Office Area600± Sq.Ft.        |
| Restrooms2                    |
| Parking5                      |
| Ground Level Loading 1: 10x12 |
| Clear Ceiling Height:14'      |
| Power 400 Amps                |