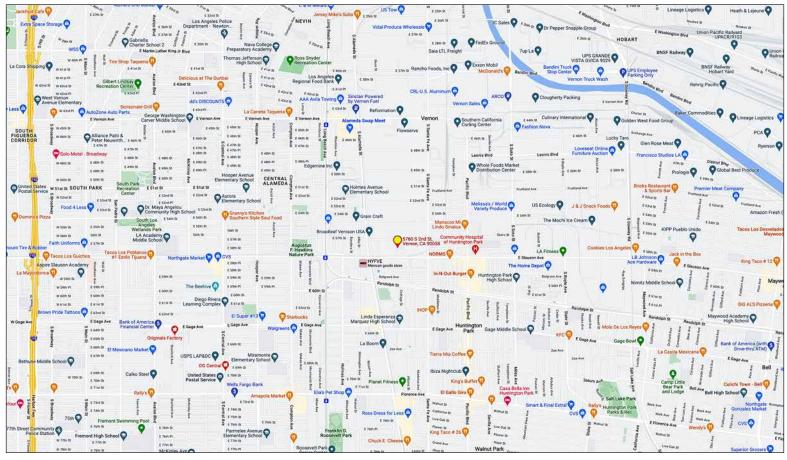

#### 5760 S 2ND STREET, VERNON, CA 90058

#### PROPERTY HIGHLIGHTS

- Clean Vernon warehouse space: Approximately 4,500 SF
- Part of larger industrial complex
- · 2 blocks east of Alameda St just north of Slauson Ave
- Minutes to DTLA, Fashion District & Arts District
- Easy loading for containers & 53' trailers
- Secure fenced parking lot Security cameras
- Lease rental: \$6,000 per month (\$1.33 per SF mod. gross)
- Available within 30 days of lease signing
  Note: Rate may not include certain utilities, building services and property expenses
- 2% coop commission
- 4,000± sq.ft. storage space also available (call broker)