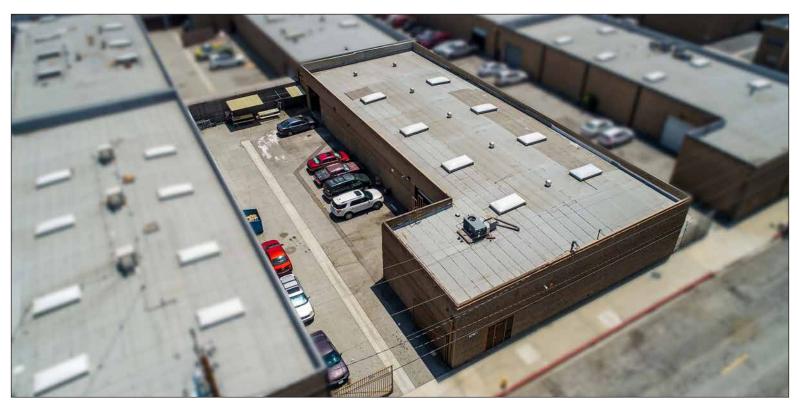

#### 5760 S 2ND STREET, VERNON, CA 90058

#### PROPERTY HIGHLIGHTS

- Clean Vernon warehouse space: Approximately 4,500 SF
- Part of larger industrial complex
- · 2 blocks east of Alameda St just north of Slauson Ave
- Minutes to DTLA, Fashion District & Arts District
- Easy loading for containers & 53' trailers
- Secure fenced parking lot Security cameras
- Lease rental: \$6,000 per month (\$1.33 per SF mod. gross)
- Available within 30 days of lease signing
  Note: Rate may not include certain utilities, building services and property expenses
- 2% coop commission
- 4,000± sq.ft. storage space also available (call broker)