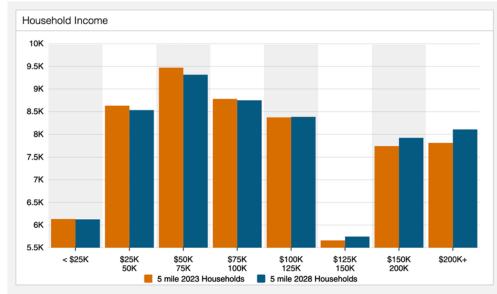

esidential

Assessor's Parcel #: 1025-431-28-0000

3563 Whirlaway Ln

Description: Vacant Land
Land Area: 17,280± Sq.Ft.
Class: Single Family Residential
Assessor's Parcel #: 1025-431-30-0000

#### **Property Highlights**

- Single family residential development site
- Great Chino Hills location
- Vacant raw land
- 2 adjacent parcels and 2 separate parcels
- Located just south of Chino Hills Parkway
- Located between Peyton Drive and Pipeline Avenue
- One mile west of the Chino Valley (71) Freeway
- Adjacent to Chino, Pomona, Diamond Bar and Yorba Linda

**Asking Price: \$1,700,000 (\$33.02 per SF)** 



## **Property Photos**



**3517 WHIRLAWAY LANE** 



**3543 WHIRLAWAY LANE** 



**3525 WHIRLAWAY LANE** 



**3563 WHIRLAWAY LANE** 





#### **Area Map**



### **Area Demographics**









#### 3517-3525-3543-3563 Whirlaway Lane Chino Hills, CA 91709

51,480± SF of Land

**4 Parcels** 

Single Family Residential Development SIte

#### Exclusively listed by

Daniel Moussazadeh
Sales Associate
213.747.7959 office
310.999.9437 mobile
daniel@majorproperties.com
Lic. 02058572

#### **MAJOR PROPERTIES**

1200 W Olympic Blvd Los Angeles, CA 90015

The information contained in this offering material is confidential and furnished solely for the purpose of a review by prospective Buyers of the subject property and is not to be used for any other purpose or made available to any other person without the express written consent of Major Properties.

This Brochure was prepared by Major Properties. It contains summary information pertaining to the Property and does not purport to