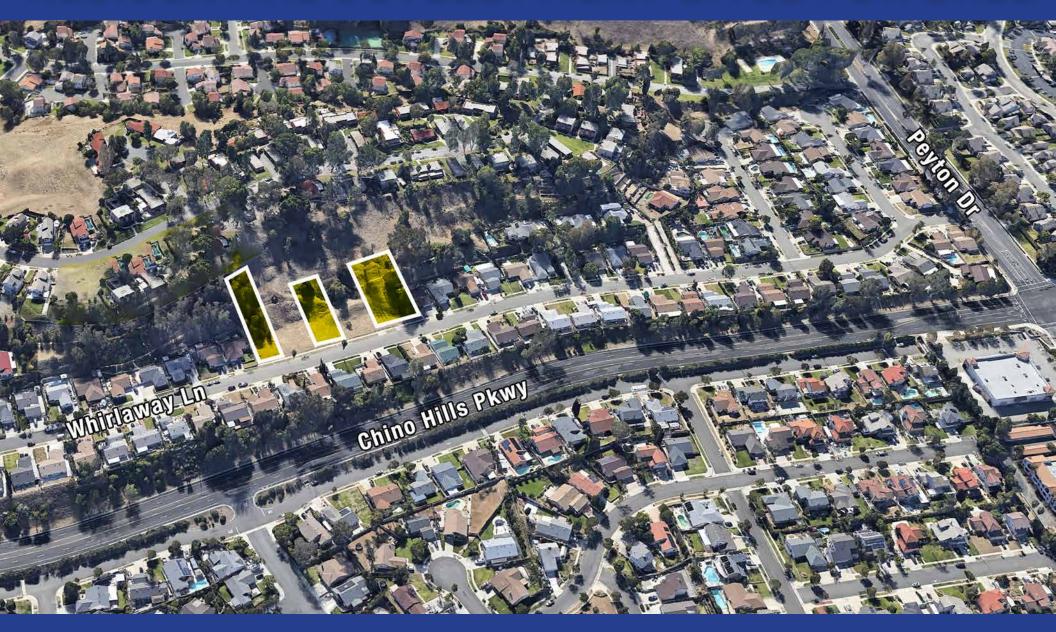

## RESIDENTIAL DEVELOPMENT SITES FOR SALE

51,480± SF of Vacant, Raw Land

3517-3525-3543-3563 Whirlaway Lane, Chino Hills, CA 91709

# 3517-3563 WHIRLAWAY LANE CHINO HILLS, CA 91709

#### **Property Highlights**

- Single family residential development site
- Great Chino Hills location
- Vacant raw land
- 2 adjacent parcels and 2 separate parcels
- Located just south of Chino Hills Parkway
- Located between Peyton Drive and Pipeline Avenue
- One mile west of the Chino Valley (71) Freeway
- Adjacent to Chino, Pomona, Diamond Bar and Yorba Linda

#### **Area Map**