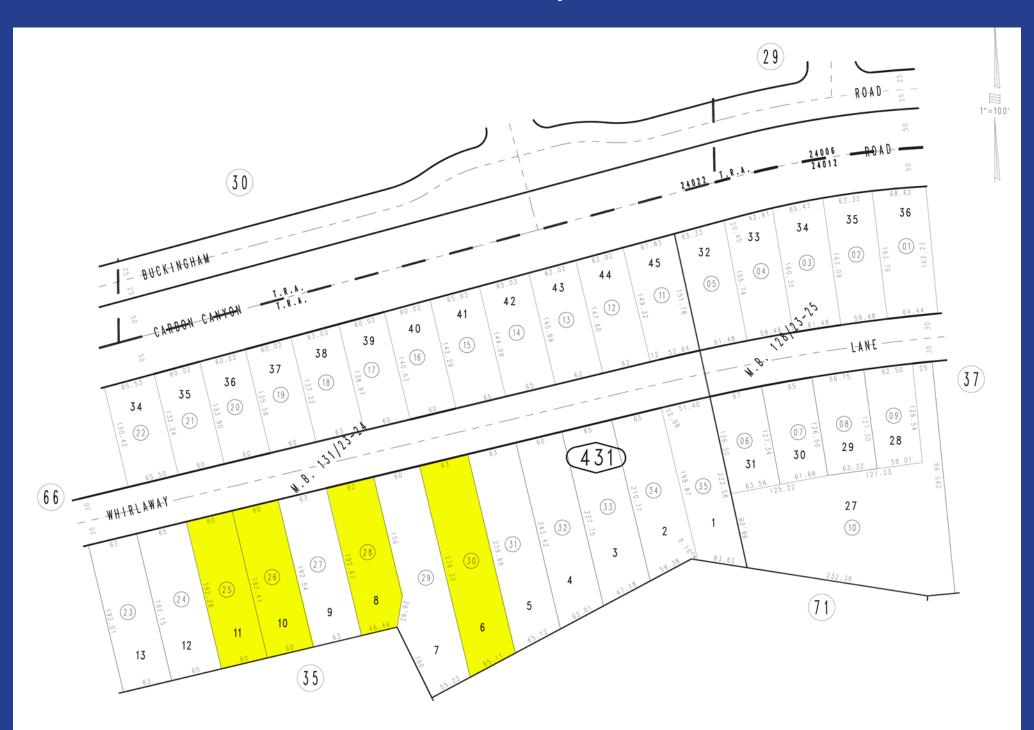

#### **Property Details**

Total Available Land: 51,480± Sq.Ft.

3517 Whirlaway Ln

Description: Vacant Land
Land Area: 11,520± Sq.Ft.
Class: Single Family Residential
Assessor's Parcel #: 1025-431-25-0000

3525 Whirlaway Ln

Description: Vacant Land
Land Area: 11,520± Sq.Ft.
Class: Single Family Residential

Assessor's Parcel #: 1025-431-26-0000

3543 Whirlaway Ln

Description: Vacant Land
Land Area: 11,160± Sq.Ft.
Class: Single Family Residential

Assessor's Parcel #: 1025-431-28-0000

3563 Whirlaway Ln

Description: Vacant Land
Land Area: 17,280± Sq.Ft.
Class: Single Family Residential
Assessor's Parcel #: 1025-431-30-0000

#### 3517-3525-3543-3563 Whirlaway Lane Chino Hills, CA 91709

51,480± SF of Land

**4 Parcels** 

Single Family Residential Development SIte