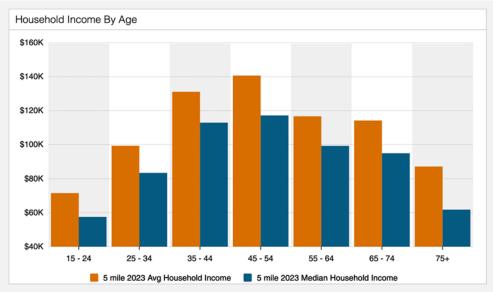

idential

Assessor's Parcel #: 1025-431-28-0000

3563 Whirlaway Ln

Description: Vacant Land
Land Area: 17,280± Sq.Ft.
Class: Single Family Residential
Assessor's Parcel #: 1025-431-30-0000

#### **Property Highlights**

- Single family residential development site
- Great Chino Hills location
- Vacant raw land
- 2 adjacent parcels and 2 separate parcels
- Located just south of Chino Hills Parkway
- Located between Peyton Drive and Pipeline Avenue
- One mile west of the Chino Valley (71) Freeway
- Adjacent to Chino, Pomona, Diamond Bar and Yorba Linda

**Asking Price: \$1,700,000 (\$33.02 per SF)** 



## **Property Photos**



**3517 WHIRLAWAY LANE** 



**3543 WHIRLAWAY LANE** 



**3525 WHIRLAWAY LANE** 



**3563 WHIRLAWAY LANE** 





#### **Area Map**



### **Area Demographics**









#### 3517-3525-3543-3563 Whirlaway Lane Chino Hills, CA 91709

51,480± SF of Land

**4 Parcels** 

Single Family Residential Development SIte

#### Exclusively listed by

Daniel Moussazadeh
Sales Associate
213.747.7959 office
310.999.9437 mobile
daniel@majorproperties.com
Lic. 02058572

#### **MAJOR PROPERTIES**

1200 W Olympic Blvd Los Angeles, CA 90015

The information contained in this offering material is confidential and furnished solely for the purpose of a review by prospective Buyers of the subject property and is not to be used for any other purpose or made available to any other person without the express written consent of Major Properties.

This Brochure was prepared by Major Properties. It contains summary information pertaining to the Property and does not purport to be