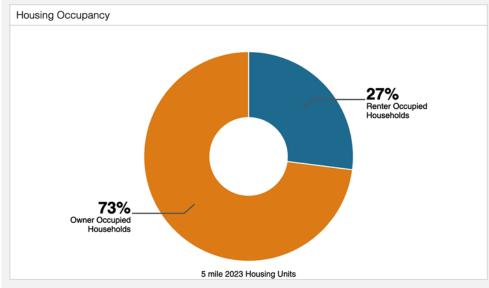

ential

Assessor's Parcel #: 1025-431-28-0000

3563 Whirlaway Ln

Description: Vacant Land
Land Area: 17,280± Sq.Ft.
Class: Single Family Residential
Assessor's Parcel #: 1025-431-30-0000

#### **Property Highlights**

- Single family residential development site
- Great Chino Hills location
- Vacant raw land
- 2 adjacent parcels and 2 separate parcels
- Located just south of Chino Hills Parkway
- Located between Peyton Drive and Pipeline Avenue
- One mile west of the Chino Valley (71) Freeway
- Adjacent to Chino, Pomona, Diamond Bar and Yorba Linda

**Asking Price: \$1,700,000 (\$33.02 per SF)** 



## **Property Photos**



**3517 WHIRLAWAY LANE** 



**3543 WHIRLAWAY LANE** 



**3525 WHIRLAWAY LANE** 



**3563 WHIRLAWAY LANE** 





#### **Area Map**



### **Area Demographics**









#### 3517-3525-3543-3563 Whirlaway Lane Chino Hills, CA 91709

51,480± SF of Land

**4 Parcels** 

Single Family Residential Development SIte

#### Exclusively listed by

Daniel Moussazadeh
Sales Associate
213.747.7959 office
310.999.9437 mobile
daniel@majorproperties.com
Lic. 02058572

#### **MAJOR PROPERTIES**

1200 W Olympic Blvd Los Angeles, CA 90015

The information contained in this offering material is confidential and furnished solely for the purpose of a review by prospective Buyers of the subject property and is not to be used for any other purpose or made available to any other person without the express written consent of Major Properties.

This Brochure was prepared by Major Properties. It contains summary information pertaining to the Property and does not purport to be a