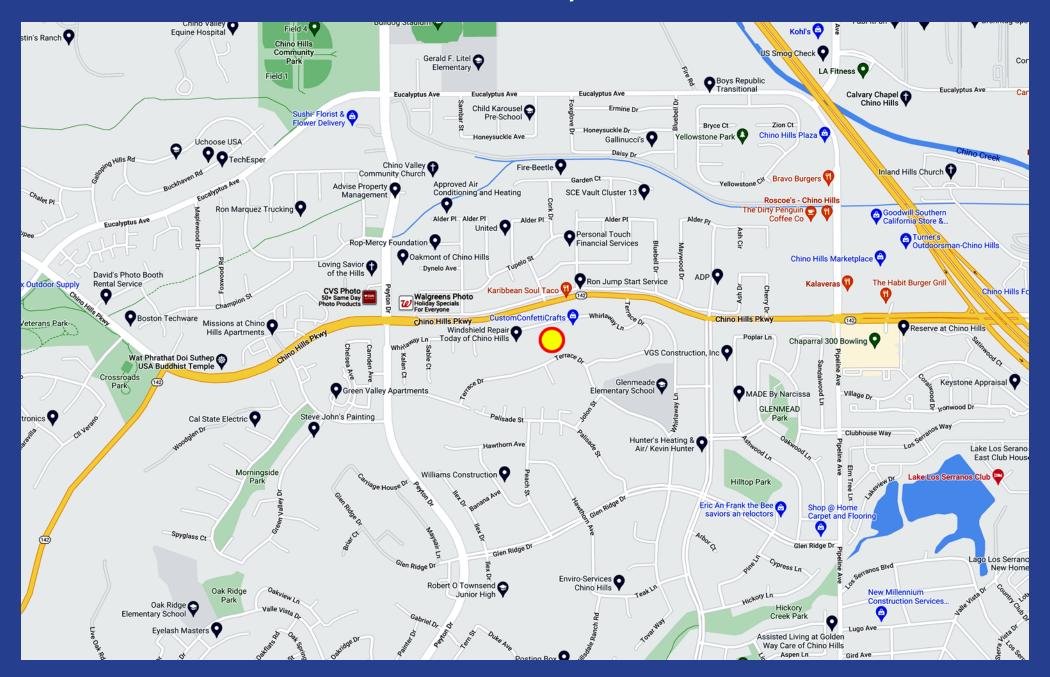

Sq.Ft.
Class: Single Family Residential

Assessor's Parcel #: 1025-431-28-0000

3563 Whirlaway Ln

Description: Vacant Land
Land Area: 17,280± Sq.Ft.
Class: Single Family Residential
Assessor's Parcel #: 1025-431-30-0000

#### **Property Highlights**

- Single family residential development site
- Great Chino Hills location
- Vacant raw land
- 2 adjacent parcels and 2 separate parcels
- Located just south of Chino Hills Parkway
- Located between Peyton Drive and Pipeline Avenue
- One mile west of the Chino Valley (71) Freeway
- Adjacent to Chino, Pomona, Diamond Bar and Yorba Linda

**Asking Price: \$1,700,000 (\$33.02 per SF)** 



## **Property Photos**



**3517 WHIRLAWAY LANE** 



**3543 WHIRLAWAY LANE** 



**3525 WHIRLAWAY LANE** 



**3563 WHIRLAWAY LANE** 





#### **Area Map**



### **Area Demographics**









#### 3517-3525-3543-3563 Whirlaway Lane Chino Hills, CA 91709

51,480± SF of Land

**4 Parcels** 

Single Family Residential Development SIte

#### Exclusively listed by

Daniel Moussazadeh
Sales Associate
213.747.7959 office
310.999.9437 mobile
daniel@majorproperties.com
Lic. 02058572

#### **MAJOR PROPERTIES**

1200 W Olympic Blvd Los Angeles, CA 90015

The information contained in this offering material is confidential and furnished solely for the purpose of a review by prospective Buyers of the subject property and is not to be used for any other purpose or made available to any other person without the express written consent of Major Properties.

This Brochure was prepared by Major Properties. It contains summary information pertaining to the Prop