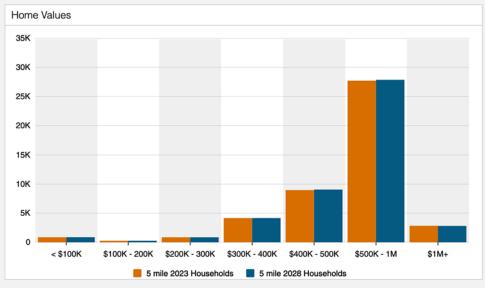

tial

Assessor's Parcel #: 1025-431-28-0000

3563 Whirlaway Ln

Description: Vacant Land
Land Area: 17,280± Sq.Ft.
Class: Single Family Residential
Assessor's Parcel #: 1025-431-30-0000

#### **Property Highlights**

- Single family residential development site
- Great Chino Hills location
- Vacant raw land
- 2 adjacent parcels and 2 separate parcels
- Located just south of Chino Hills Parkway
- Located between Peyton Drive and Pipeline Avenue
- One mile west of the Chino Valley (71) Freeway
- Adjacent to Chino, Pomona, Diamond Bar and Yorba Linda

**Asking Price: \$1,700,000 (\$33.02 per SF)** 



## **Property Photos**



**3517 WHIRLAWAY LANE** 



**3543 WHIRLAWAY LANE** 



**3525 WHIRLAWAY LANE** 



**3563 WHIRLAWAY LANE** 





#### **Area Map**



### **Area Demographics**









#### 3517-3525-3543-3563 Whirlaway Lane Chino Hills, CA 91709

51,480± SF of Land

**4 Parcels** 

Single Family Residential Development SIte

#### Exclusively listed by

Daniel Moussazadeh
Sales Associate
213.747.7959 office
310.999.9437 mobile
daniel@majorproperties.com
Lic. 02058572

#### **MAJOR PROPERTIES**

1200 W Olympic Blvd Los Angeles, CA 90015

The information contained in this offering material is confidential and furnished solely for the purpose of a review by prospective Buyers of the subject property and is not to be used for any other purpose or made available to any other person without the express written consent of Major Properties.

This Brochure was prepared by Major Properties. It contains summary information pertaining to the Property and does not purport to be all