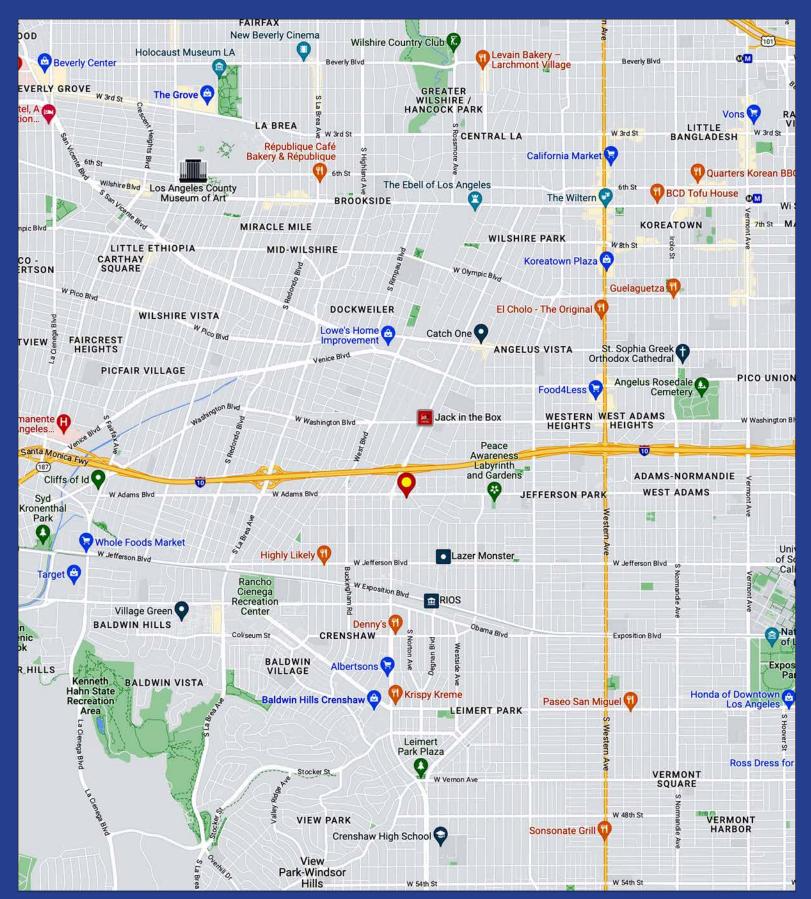

## 4350 W ADAMS BLVD, LOS ANGELES, CA 90018

- 5,000± sq.ft. multi-use space available Part of larger building
- Many possible uses: Retail, office, creative applications, etc.
- · Excellent signage and exposure
- Located at the southeast corner of Adams Blvd and Bronson Ave
- Abundant street parking
- Heavy traffic location: 29,228 vehicles per day (2022)
- One block south of the Santa Monica (I-10) Freeway
- Zoned LA C2-1
- Lease rental: \$7,500 \$6,750 per month (\$1.35 per SF gross)