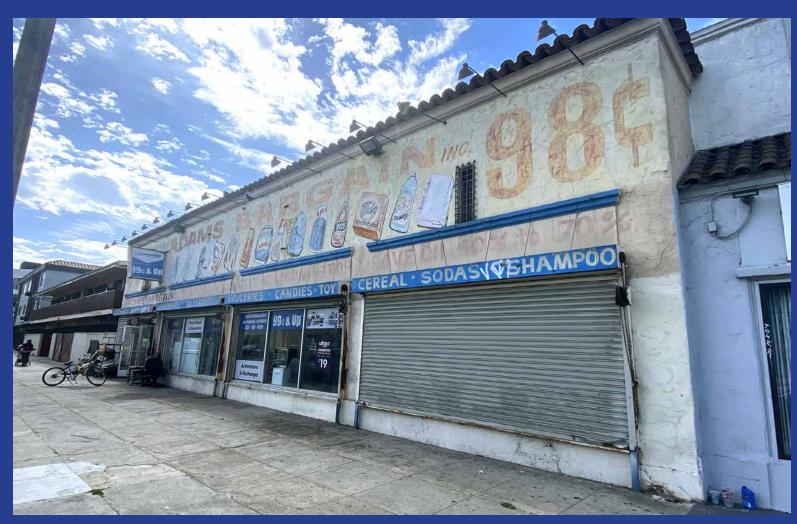

## **MULTI-USE SPACE FOR LEASE**

## Retail/Office/Creative Space

5,000± AVAILABLE SQ.FT.:

## 4350 W ADAMS BLVD, LOS ANGELES, CA 90018

- 5,000± sq.ft. multi-use space available Part of larger building
- Many possible uses: Retail, office, creative applications, etc.
- · Excellent signage and exposure
- Located at the southeast corner of Adams Blvd and Bronson Ave
- Abundant street parking
- Heavy traffic location: 29,228 vehicles per day (2022)
- One block south of the Santa Monica (I-10) Freeway
- Zoned LA C2-1
- Lease rental: \$7,500 \$6,750 per month (\$1.35 per SF gross)