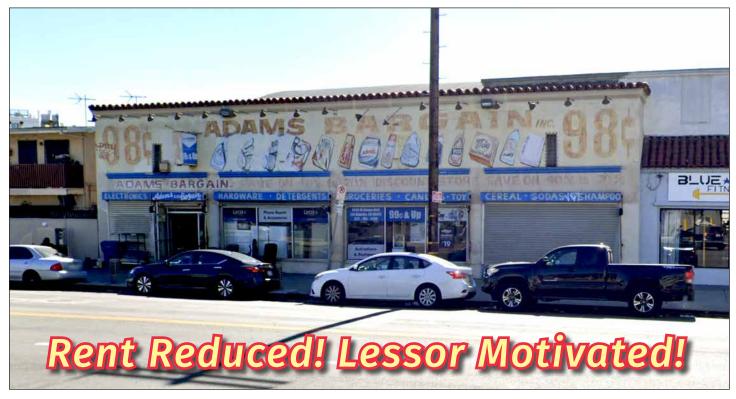

## **MULTI-USE SPACE FOR LEASE**

## Retail/Office/Creative Space

5,000± AVAILABLE SQ.FT.:

## 4350 W ADAMS BLVD, LOS ANGELES, CA 90018

- 5,000± sq.ft. multi-use space available Part of larger building
- Many possible uses: Retail, office, creative applications, etc.
- · Excellent signage and exposure
- Located at the southeast corner of Adams Blvd and Bronson Ave
- Abundant street parking
- Heavy traffic location: 29,228 vehicles per day (2022)
- One block south of the Santa Monica (I-10) Freeway
- Zoned LA C2-1
- Lease rental: \$7,500 \$6,750 per month (\$1.35 per SF gross)

For More Information, Please Contact:

**DANIEL MOUSSAZADEH** 310-999-9437 daniel@majorproperties.com

The information contained herein is furnished by sources we deem reliable, but for which we assume no liability. It is given in confidence and with the understanding that all negotiations pertaining to the property be handled through the listing office. All measurements are approximate