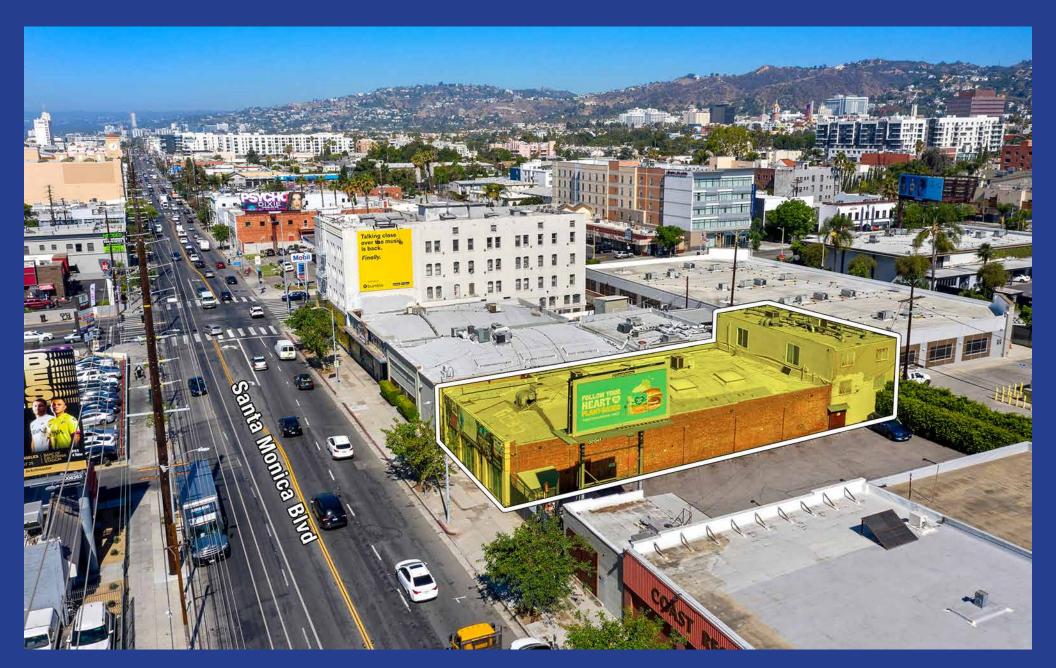

tech, showroom, creative offices, etc.
- Located in the heart of Hollywood just east of Vine Street
- Exposed wood bow truss with high ceiling clearance
- Lobby, open areas, 10 offices, kitchen, 3 restrooms (2 with showers)
- Sandblasted red brick walls
- Concrete floor in warehouse area
- Light and bright! Many skylights
- Upgraded can type lighting and new slab floor
- Three 5-ton HVAC units (2-3 years old)
- Gated loading area
- Fire safety systems and alarm
- Wired for internet
- Heavy power service
- Up to 10 car parking is available with the neighbor at \$200.00 per month per vehicle (separately owned lot)

LEASE RENTAL SLASHED! <del>\$24,745</del> \$19,695 Per Month (\$1.95 Per SF NNN) NNN = \$0.3654 Per SF Per Month



majorproperties.com

### Property Photo





## Aerial Photo





### Site Plan



### Area Map



### Hollywood Demographics



6235 Santa Monica Boulevard Los Angeles, CA 90038

10,100± Sq.Ft. Building 7,700± Sq.Ft. of Land

Exceptional Flex/Creative Space

Lease Rate Reduced!



Exclusively offered by Jeff Luster CEO 213.747.4152 office 213.804.3013 mobile jeff@majorproperties.com Lic. 00636424



Rene Mexia Senior Associate 213.747.4155 office 213.446.2286 mobile rene@majorproperties.com Lic. 01424387

MAJOR PROPERTIES 1200 W Olympic Blvd Los Angeles, CA 90015

The information contained in this offering material is confidential and furnished solely for the purpose of a review by prospective Tenants of the subject property and is not to be used for any other purpose or made available to any other person without the express written consent of Major