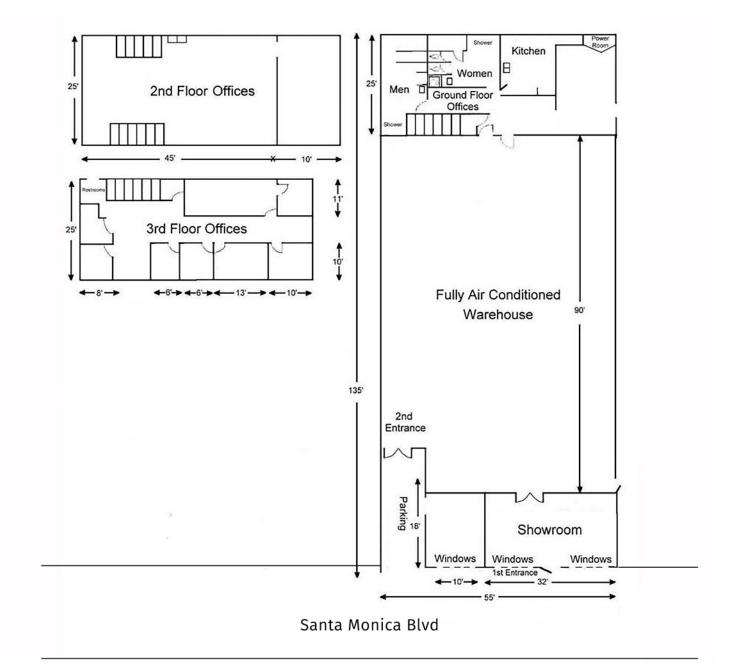

### Site Plan

### **Property Details**

| Total Building Area  | 10,100± SF                       |
|----------------------|----------------------------------|
| Open Bow Truss Area  | 6,500± SF                        |
| Office Area          | 3,600± SF                        |
| Land Area            | 7,700± SF                        |
| Stories              | 3                                |
| Construction         | Masonry & Wood Frame             |
| Year Built           | 1939/1970                        |
| Restrooms            | 3 (2 With Showers)               |
| Ceiling Height       | 19'   12' at Beam                |
| Ground Level Loading | ; 1                              |
| Power                | 600A/240V/3-Phase                |
| Parking              | Street + Nearby Contract Parking |
| Zoning               | LA C2                            |
| APN                  | 5534-005-004                     |