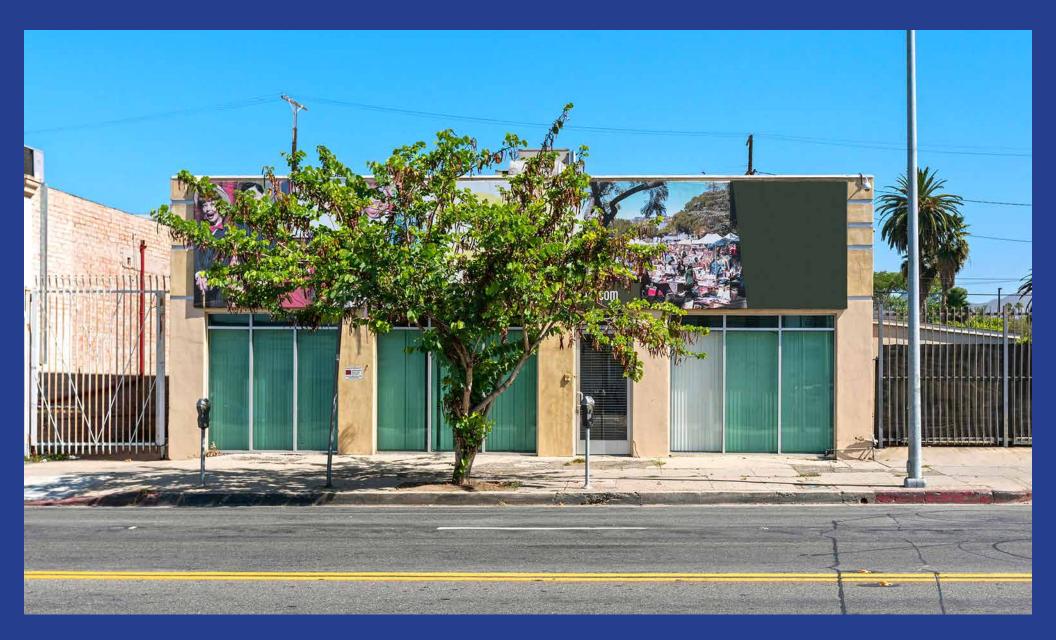

, studio, production, tech, showroom, creative offices, etc.
- Located in the heart of Hollywood just east of Vine Street
- Exposed wood bow truss with high ceiling clearance
- Lobby, open areas, 10 offices, kitchen, 3 restrooms (2 with showers)
- Sandblasted red brick walls
- Concrete floor in warehouse area
- Light and bright! Many skylights
- Upgraded can type lighting and new slab floor
- Three 5-ton HVAC units (2-3 years old)
- Gated loading area
- Fire safety systems and alarm
- Wired for internet
- Heavy power service
- Up to 10 car parking is available with the neighbor at \$200.00 per month per vehicle (separately owned lot)

LEASE RENTAL SLASHED! <del>\$24,745</del> \$19,695 Per Month (\$1.95 Per SF NNN) NNN = \$0.3654 Per SF Per Month



majorproperties.com

### Property Photo





## Aerial Photo





### Site Plan



### Area Map



### Hollywood Demographics



6235 Santa Monica Boulevard Los Angeles, CA 90038

10,100± Sq.Ft. Building 7,700± Sq.Ft. of Land

Exceptional Flex/Creative Space

Lease Rate Reduced!



Exclusively offered by Jeff Luster CEO 213.747.4152 office 213.804.3013 mobile jeff@majorproperties.com Lic. 00636424



Rene Mexia Senior Associate 213.747.4155 office 213.446.2286 mobile rene@majorproperties.com Lic. 01424387

MAJOR PROPERTIES 1200 W Olympic Blvd Los Angeles, CA 90015

The information contained in this offering material is confidential and furnished solely for the purpose of a review by prospective Tenants of the subject property and is not to be used for any other purpose or made available to any other person without the express wri