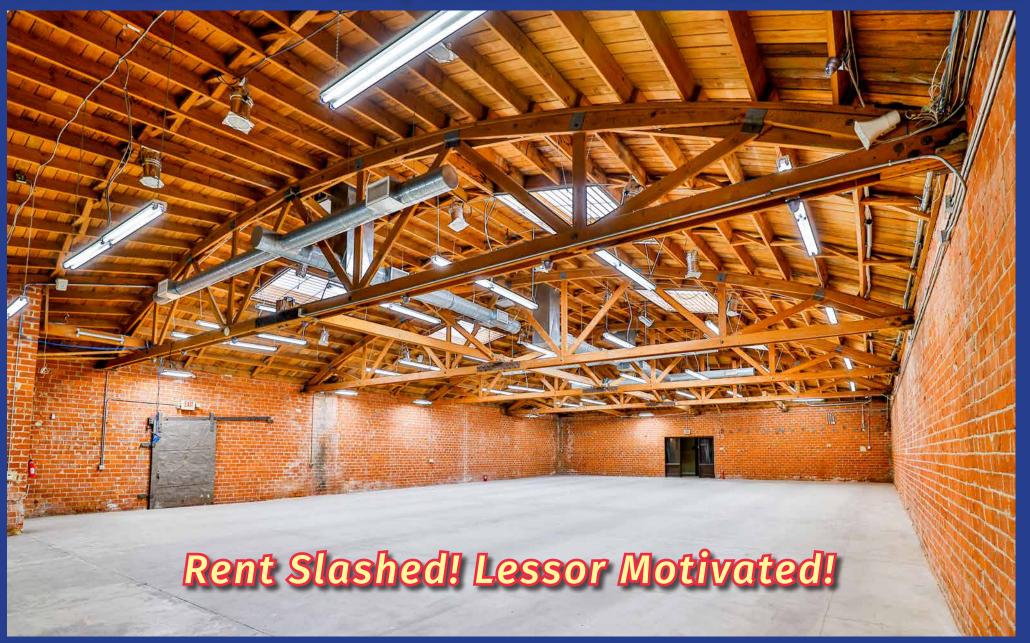

### Property Photo

### **Property Highlights**

- Completely remodeled flex/creative space
- Great for gallery, studio, production, tech, showroom, creative offices, etc.
- Located in the heart of Hollywood just east of Vine Street
- Exposed wood bow truss with high ceiling clearance
- Lobby, open areas, 10 offices, kitchen, 3 restrooms (2 with showers)
- Sandblasted red brick walls
- Concrete floor in warehouse area
- Light and bright! Many skylights
- Upgraded can type lighting and new slab floor
- Three 5-ton HVAC units (2-3 years old)
- Gated loading area
- Fire safety systems and alarm
- Wired for internet
- Heavy power service
- Up to 10 car parking is available with the neighbor at \$200.00 per month per vehicle (separately owned lot)

LEASE RENTAL SLASHED! <del>\$24,745</del> \$19,695 Per Month (\$1.95 Per SF NNN) NNN = \$0.3654 Per SF Per Month

majorproperties.com