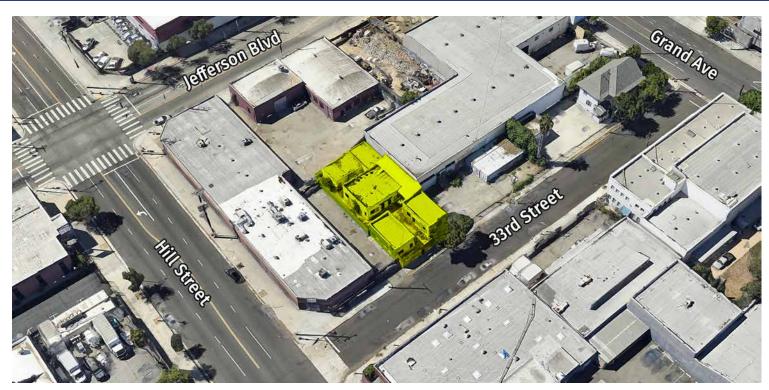

#### 230 W 33RD STREET, LOS ANGELES, CA 90007

- Secure, gated and paved lot available
- Ideal for vehicle/truck/trailer parking, contractor's yard, etc.
- Located on the south side of 33rd St just west of Hill St
- 2 blocks east of the Harbor (110) Freeway 4 blocks east of USC campus
- Just minutes south of Downtown Los Angeles
- Zoned LA M1 Assessor's parcel number 5122-008-011
- Includes various structures which owner will demolish or credit tenant for demolition (call broker for details)
- Lease rental: \$3,850 per month (\$0.70 per sq.ft. gross)