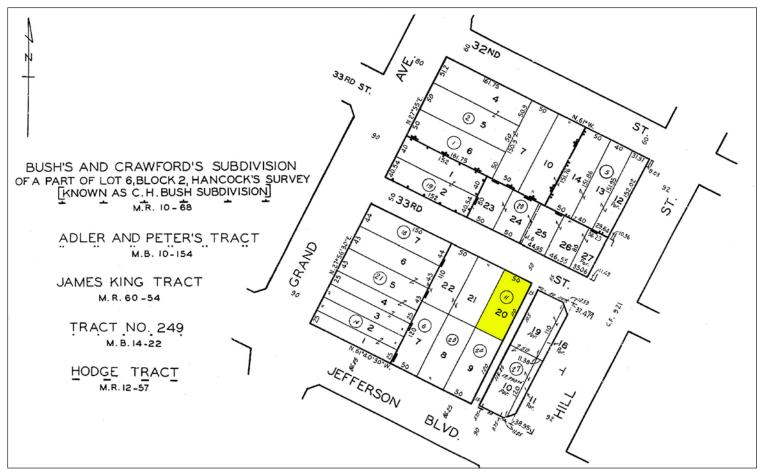

#### 230 W 33RD STREET, LOS ANGELES, CA 90007

- Secure, gated and paved lot available
- Ideal for vehicle/truck/trailer parking, contractor's yard, etc.
- Located on the south side of 33rd St just west of Hill St
- 2 blocks east of the Harbor (110) Freeway 4 blocks east of USC campus
- Just minutes south of Downtown Los Angeles
- Zoned LA M1 Assessor's parcel number 5122-008-011
- Includes various structures which owner will demolish or credit tenant for demolition (call broker for details)
- Lease rental: \$3,850 per month (\$0.70 per sq.ft. gross)

LAND SQ.FT.: 5,500±