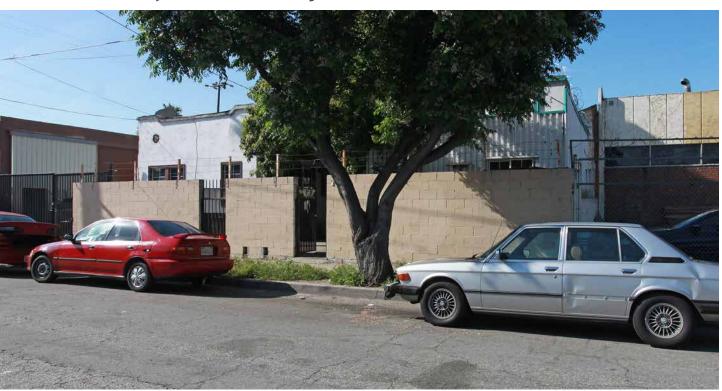

#### 230 W 33RD STREET, LOS ANGELES, CA 90007

- Secure, gated and paved lot available
- Ideal for vehicle/truck/trailer parking, contractor's yard, etc.
- Located on the south side of 33rd St just west of Hill St
- 2 blocks east of the Harbor (110) Freeway 4 blocks east of USC campus
- Just minutes south of Downtown Los Angeles
- Zoned LA M1 Assessor's parcel number 5122-008-011
- Includes various structures which owner will demolish or credit tenant for demolition (call broker for details)
- Lease rental: \$3,850 per month (\$0.70 per sq.ft. gross)

LAND SQ.FT.: 5,500±