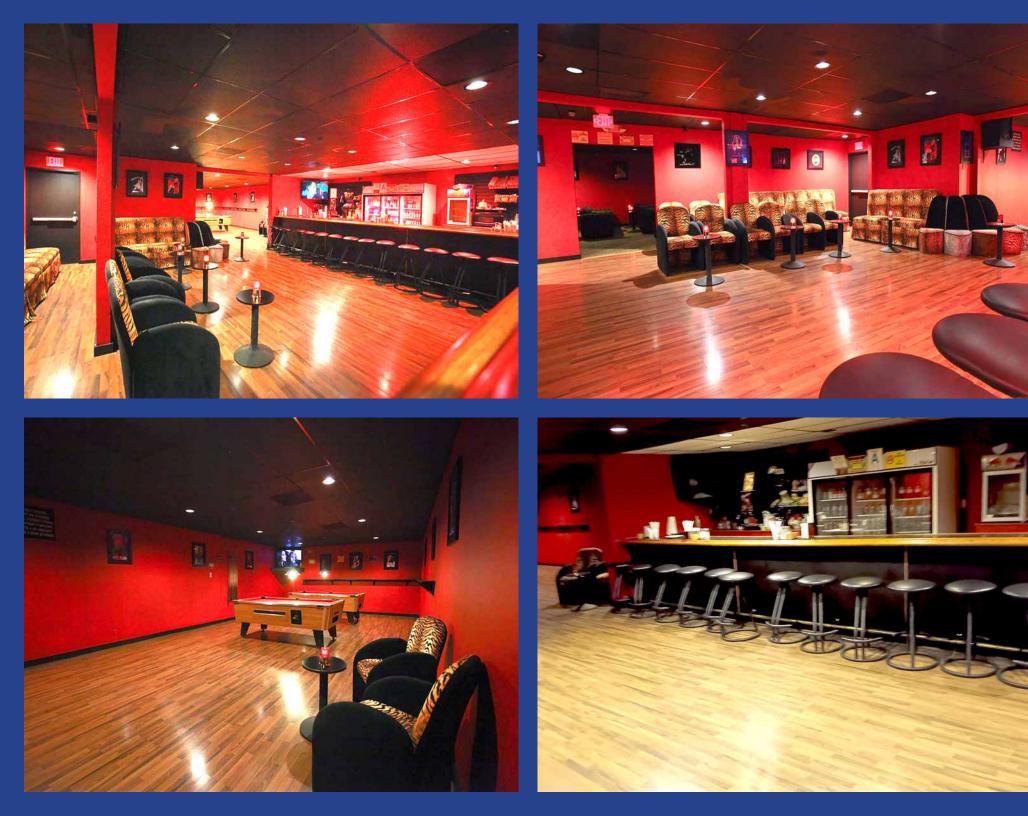

## **Property Highlights**

- Multi-use 2-story commercial building for lease
- Hostess dance club/bar/nightclub/restaurant, medical/dental clinic, retail, creative/professional offices, school, religious facility, pawn shop, etc.
- Take all or part! Divisible to 2,000 SF and 2,500 SF on the ground floor (front and rear) or entire 6,200 SF 2nd floor
- Excellent signage and exposure!
- Fantastic visibility from freeway: Located directly across from Santa Monica (I-10) Freeway onramp
- Adjacent to DTLA South Park District
- 3 blocks east of the Harbor (110) Freeway
- Metro light rail runs in front of the property (Blue and Expo Lines)
- Close to the Los Angeles Convention Center, Crypto.com Arena and LA LIVE
- Abundant adjacent parking included (70± surface spaces)
- 600 amps power service

#### Multi-Use Building

Hostess Dance Club/Bar/Nightclub/ Restaurant

Medical/Dental Clinic

Retail

Creative/Professional Offices

School

**Religious Facility** 

Pawn Shop