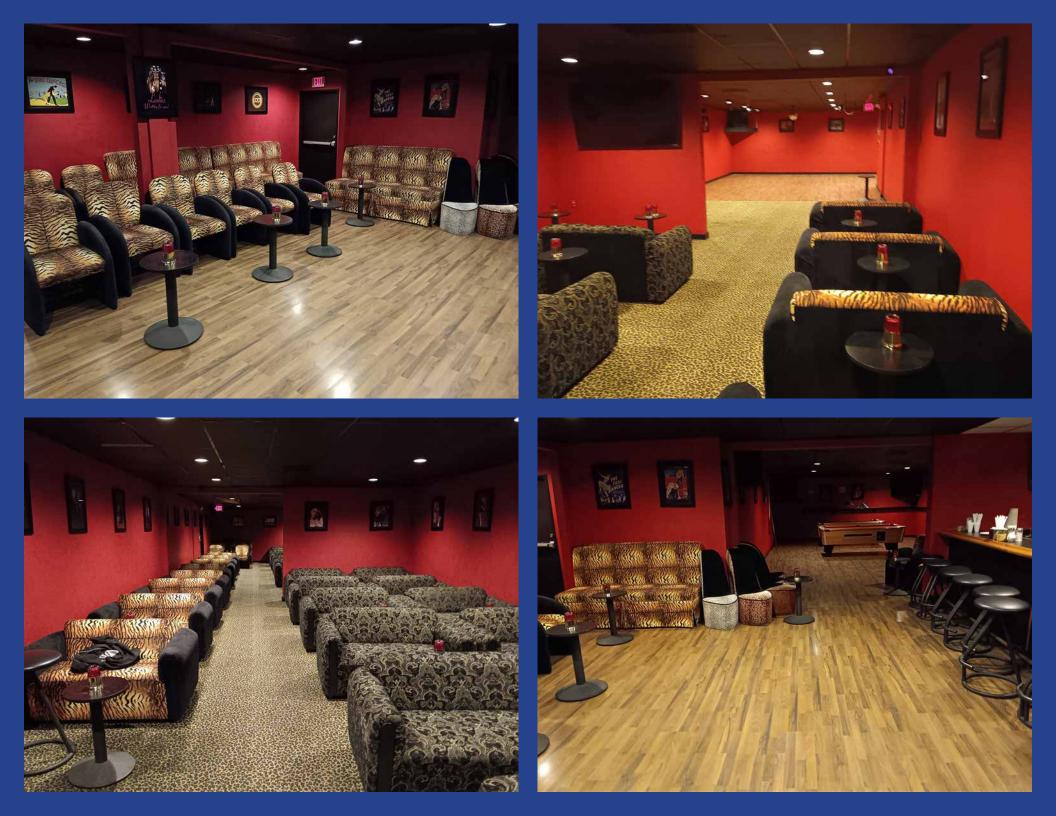

## **Property Highlights**

- Multi-use 2-story commercial building for lease
- Hostess dance club/bar/nightclub/restaurant, medical/dental clinic, retail, creative/professional offices, school, religious facility, pawn shop, etc.
- Take all or part! Divisible to 2,000 SF and 2,500 SF on the ground floor (front and rear) or entire 6,200 SF 2nd floor
- Excellent signage and exposure!
- Fantastic visibility from freeway: Located directly across from Santa Monica (I-10) Freeway onramp
- Adjacent to DTLA South Park District
- 3 blocks east of the Harbor (110) Freeway
- Metro light rail runs in front of the property (Blue and Expo Lines)
- Close to the Los Angeles Convention Center, Crypto.com Arena and LA LIVE
- Abundant adjacent parking included (70± surface spaces)
- 600 amps power service

#### Multi-Use Building

Hostess Dance Club/Bar/Nightclub/ Restaurant

Medical/Dental Clinic

Retail

Creative/Professional Offices

School

**Religious Facility** 

Pawn Shop