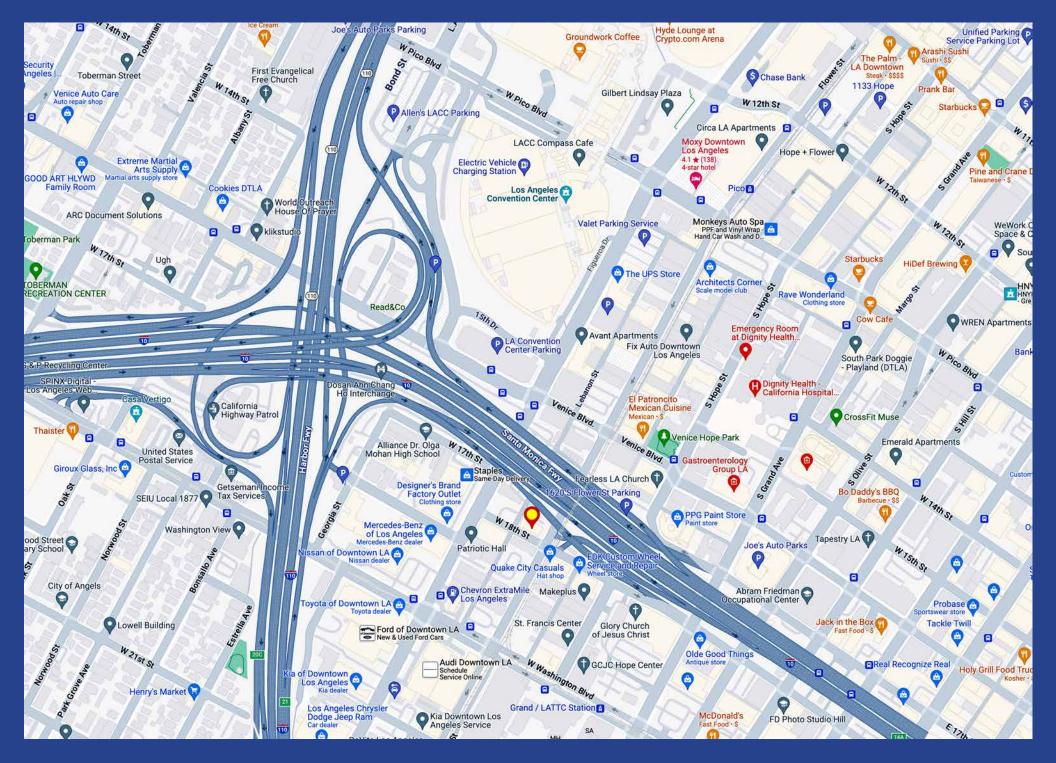

r/nightclub/restaurant, medical/dental clinic, retail, creative/professional offices, school, religious facility, pawn shop, etc.
- Take all or part! Divisible to 2,000 SF and 2,500 SF on the ground floor (front and rear) or entire 6,200 SF 2nd floor
- Excellent signage and exposure!
- Fantastic visibility from freeway: Located directly across from Santa Monica (I-10) Freeway onramp
- Adjacent to DTLA South Park District
- 3 blocks east of the Harbor (110) Freeway
- Metro light rail runs in front of the property (Blue and Expo Lines)
- Close to the Los Angeles Convention Center, Crypto.com Arena and LA LIVE
- Abundant adjacent parking included (70± surface spaces)
- 600 amps power service

Lease Rental: \$2.50-\$3.00 Per SF NNN Term: 3-10 Years



majorproperties.com







#### Area Map



#### Area Amenities





majorproperties.com

#### Downtown Los Angeles Demographics



#### 1721 S Flower Street Los Angeles, CA 90015

10,700± SF 2-Story Building 4,500± SF Ground Floor 6,200± SF 2nd Floor

#### Multi-Use Building

Hostess Dance Club/Bar/Nightclub/ Restaurant

Medical/Dental Clinic

Retail

Creative/Professional Offices

School

**Religious Facility** 

Pawn Shop





Exclusively offered by Sion Khakshour Senior Associate 213.342.3384 office 213.210.7492 mobile sion@majorproperties.com Lic. 00697373

The information contained in this offering material is confidential and furnished solely for the purpose of a review by prospective Tenants of the subject property and is not to be used for any other purpose or made available to any other person without the express written