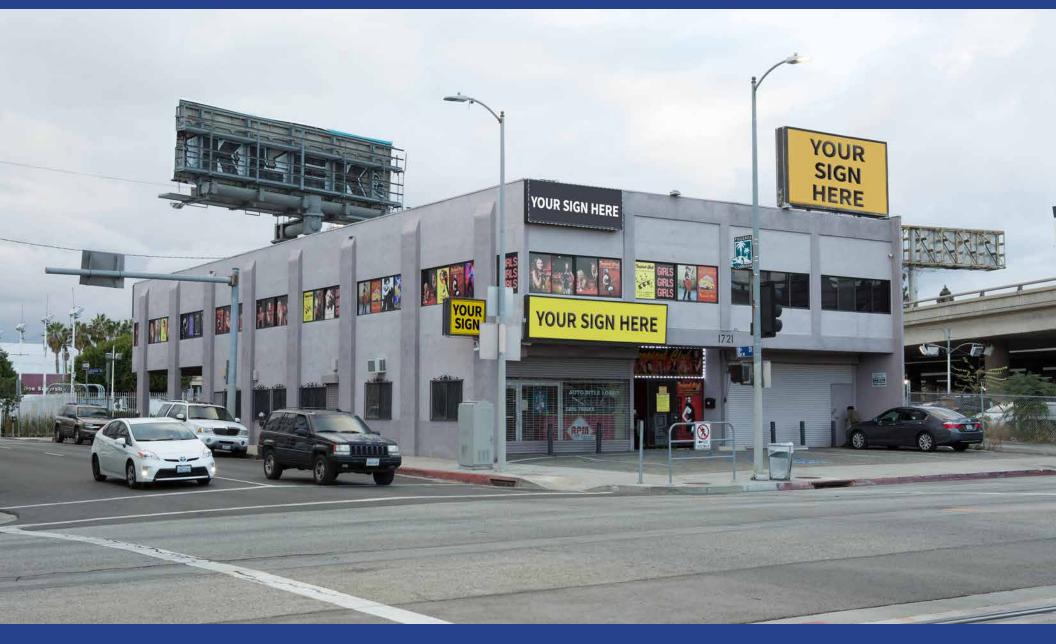

# DTLA COMMERCIAL PROPERTY WITH PARKING FOR LEASE

10,700± SF: Divisible to 2,000 SF, 2,500 SF & 6,200 SF 1721 S Flower Street, Los Angeles, CA 90015

**Offering Memorandum** 

### 1721 S Flower Street Los Angeles, CA 90015

### **Property Details**

| Total Building Area                                     | 10,700± SF                                               |
|---------------------------------------------------------|----------------------------------------------------------|
| Ground Floor Area                                       | 4,500± SF<br>2,000± SF Front Unit<br>2,500± SF Rear Unit |
| Ceiling Height                                          | 10-13'                                                   |
| Second Floor Area<br>Ceiling Height<br>Occupancy Permit | 6,200± SF<br>14'<br>232                                  |
| Year Built                                              | 1982                                                     |
| Construction                                            | Frame & Stucco                                           |
| Restrooms                                               | 3 + Locker Room (2nd Floor)                              |
| Power                                                   | 600 Amps                                                 |
| Parking                                                 | 70± Surface Spaces                                       |
| Zone                                                    | LA M2-2                                                  |

## **Property Highlights**

- Multi-use 2-story commercial building for lease
- Hostess dance club/bar/nightclub/restaurant, medical/dental clinic, retail, creative/professional offices, school, religious facility, pawn shop, etc.
- Take all or part! Divisible to 2,000 SF and 2,500 SF on the ground floor (front and rear) or entire 6,200 SF 2nd floor
- Excellent signage and exposure!
- Fantastic visibility from freeway: Located directly across from Santa Monica (I-10) Freeway onramp
- Adjacent to DTLA South Park District
- 3 blocks east of the Harbor (110) Freeway
- Metro light rail runs in front of the property (Blue and Expo Lines)
- Close to the Los Angeles Convention Center, Crypto.com Arena and LA LIVE
- Abundant adjacent parking included (70± surface spaces)
- 600 amps power service