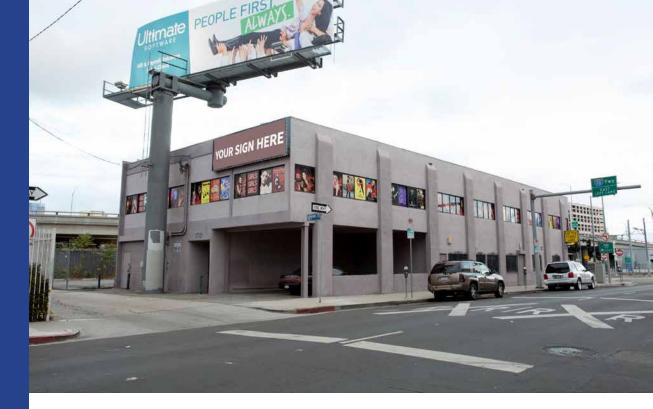

# DTLA COMMERCIAL PROPERTY WITH PARKING FOR LEASE

10,700± SF: Divisible to 2,000 SF, 2,500 SF & 6,200 SF 1721 S Flower Street, Los Angeles, CA 90015

**Offering Memorandum** 

### 1721 S Flower Street Los Angeles, CA 90015

#### 1721 S Flower Street Los Angeles, CA 90015

10,700± SF 2-Story Building 4,500± SF Ground Floor 6,200± SF 2nd Floor