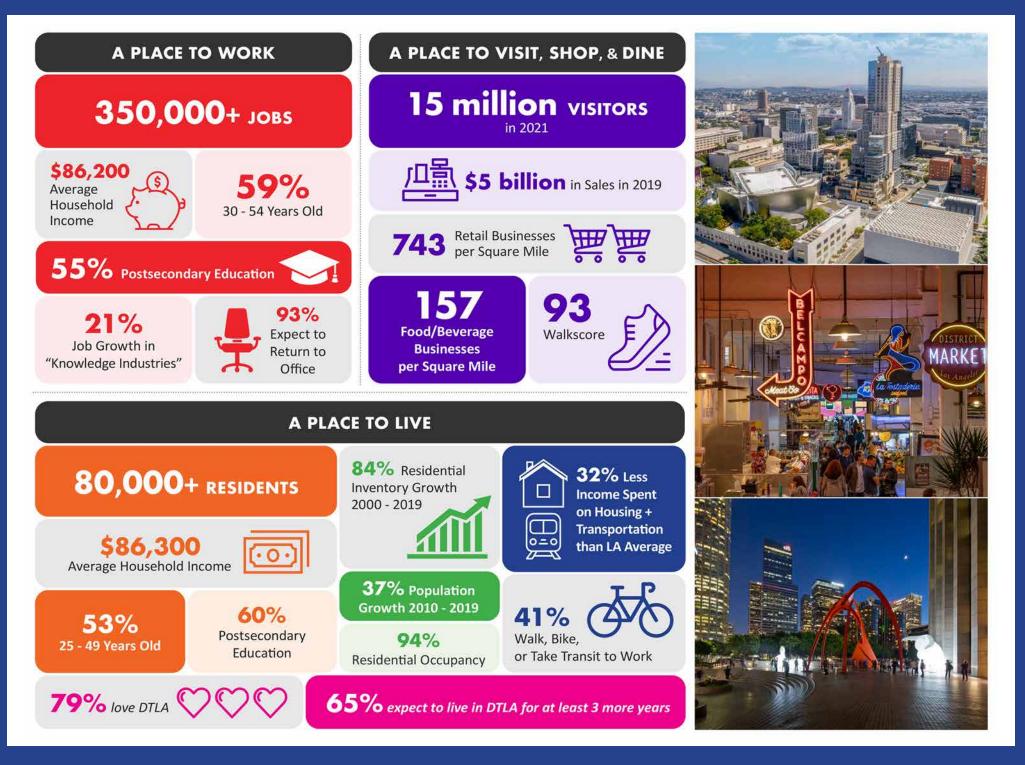

hool, religious facility, pawn shop, etc.
- Take all or part! Divisible to 2,000 SF and 2,500 SF on the ground floor (front and rear) or entire 6,200 SF 2nd floor
- Excellent signage and exposure!
- Fantastic visibility from freeway: Located directly across from Santa Monica (I-10) Freeway onramp
- Adjacent to DTLA South Park District
- 3 blocks east of the Harbor (110) Freeway
- Metro light rail runs in front of the property (Blue and Expo Lines)
- Close to the Los Angeles Convention Center, Crypto.com Arena and LA LIVE
- Abundant adjacent parking included (70± surface spaces)
- 600 amps power service

Lease Rental: \$2.50-\$3.00 Per SF NNN Term: 3-10 Years



majorproperties.com







#### Area Map



#### Area Amenities





majorproperties.com

#### Downtown Los Angeles Demographics



#### 1721 S Flower Street Los Angeles, CA 90015

10,700± SF 2-Story Building 4,500± SF Ground Floor 6,200± SF 2nd Floor

#### Multi-Use Building

Hostess Dance Club/Bar/Nightclub/ Restaurant

Medical/Dental Clinic

Retail

Creative/Professional Offices

School

**Religious Facility** 

Pawn Shop





Exclusively offered by Sion Khakshour Senior Associate 213.342.3384 office 213.210.7492 mobile sion@majorproperties.com Lic. 00697373

The information contained in this offering material is confidential and furnished solely for the purpose of a review by prospective Tenants of the subject property and is not to be used for any other purpose or made available to any other person without the express written consent of Major Properties.

This Brochure was prepared by Major Properties. It contai