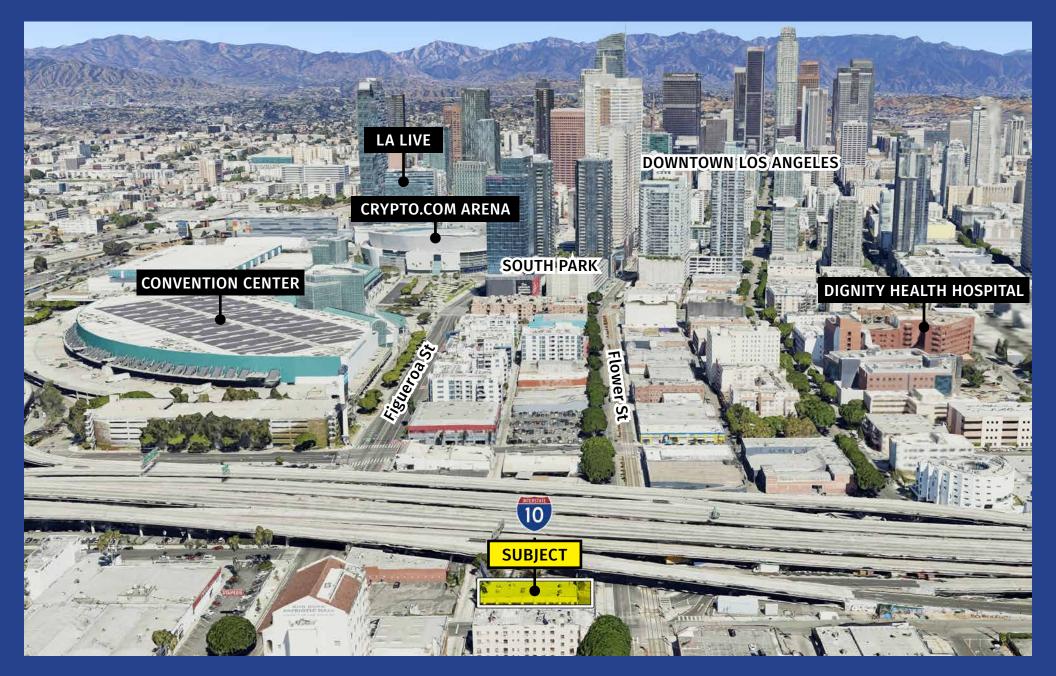

medical/dental clinic, retail, creative/professional offices, school, religious facility, pawn shop, etc.
- Take all or part! Divisible to 2,000 SF and 2,500 SF on the ground floor (front and rear) or entire 6,200 SF 2nd floor
- Excellent signage and exposure!
- Fantastic visibility from freeway: Located directly across from Santa Monica (I-10) Freeway onramp
- Adjacent to DTLA South Park District
- 3 blocks east of the Harbor (110) Freeway
- Metro light rail runs in front of the property (Blue and Expo Lines)
- Close to the Los Angeles Convention Center, Crypto.com Arena and LA LIVE
- Abundant adjacent parking included (70± surface spaces)
- 600 amps power service

Lease Rental: \$2.50-\$3.00 Per SF NNN Term: 3-10 Years



majorproperties.com







#### Area Map



#### Area Amenities





majorproperties.com

#### Downtown Los Angeles Demographics



#### 1721 S Flower Street Los Angeles, CA 90015

10,700± SF 2-Story Building 4,500± SF Ground Floor 6,200± SF 2nd Floor

#### Multi-Use Building

Hostess Dance Club/Bar/Nightclub/ Restaurant

Medical/Dental Clinic

Retail

Creative/Professional Offices

School

**Religious Facility** 

Pawn Shop





Exclusively offered by Sion Khakshour Senior Associate 213.342.3384 office 213.210.7492 mobile sion@majorproperties.com Lic. 00697373

The information contained in this offering material is confidential and furnished solely for the purpose of a review by prospective Tenants of the subject property and is not to be used for any other purpose or made available to any other person without the express written consent of Major Prope