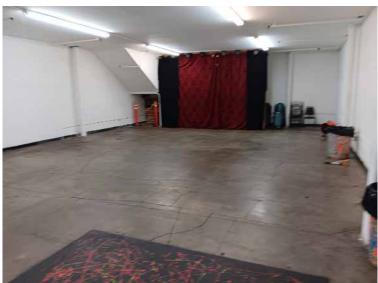

# **520 E 15TH STREET LOS ANGELES, CA 90015**

- 5,400± SF available for lease
- 2,700± SF 3rd floor and 2,700± SF 4th floor with 2500# freight elevator
- Ideal for creative offices, recording studio, artist/gallery space, showroom/offices, etc.
- Refurbished space: New paint and flooring with open floor plans
- Includes 1 parking space plus plenty of available street parking
- 16' ceiling clearance and 600 amps power
- 2 restrooms
- Zoned LA M2
- Located 2 blocks north of the Santa Monica (I-10) Freeway, between Maple Avenue and San Pedro Street
- Lease rental: \$5,000 \$3,900 per month
  (\$0.72 per SF)