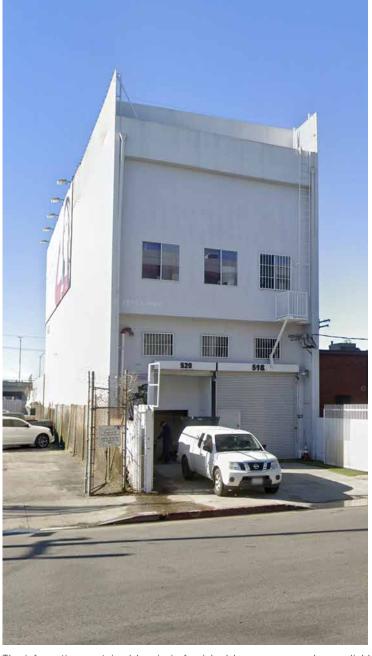

# **520 E 15TH STREET LOS ANGELES, CA 90015**

- 5,400± SF available for lease
- 2,700± SF 3rd floor and 2,700± SF 4th floor with 2500# freight elevator
- Ideal for creative offices, recording studio, artist/gallery space, showroom/offices, etc.
- Refurbished space: New paint and flooring with open floor plans
- Includes 1 parking space plus plenty of available street parking
- 16' ceiling clearance and 600 amps power
- 2 restrooms
- Zoned LA M2
- Located 2 blocks north of the Santa Monica (I-10) Freeway, between Maple Avenue and San Pedro Street
- Lease rental: \$5,000 \$3,900 per month
  (\$0.72 per SF)