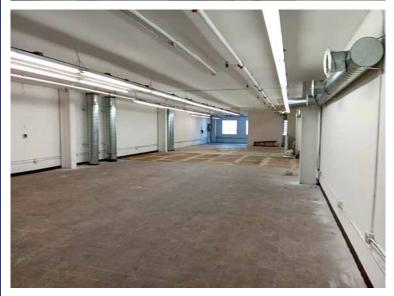

# **520 E 15TH STREET LOS ANGELES, CA 90015**

- 5,400± SF available for lease
- 2,700± SF 3rd floor and 2,700± SF 4th floor with 2500# freight elevator
- Ideal for creative offices, recording studio, artist/gallery space, showroom/offices, etc.
- Refurbished space: New paint and flooring with open floor plans
- Includes 1 parking space plus plenty of available street parking
- 16' ceiling clearance and 600 amps power
- 2 restrooms
- Zoned LA M2
- Located 2 blocks north of the Santa Monica (I-10) Freeway, between Maple Avenue and San Pedro Street
- Lease rental: \$5,000 \$3,900 per month
  (\$0.72 per SF)