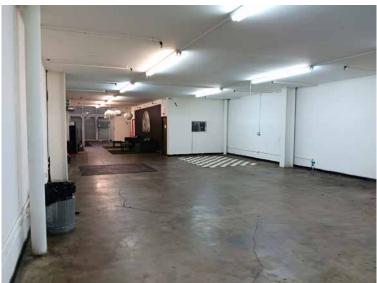

# **520 E 15TH STREET LOS ANGELES, CA 90015**

- 5,400± SF available for lease
- 2,700± SF 3rd floor and 2,700± SF 4th floor with 2500# freight elevator
- Ideal for creative offices, recording studio, artist/gallery space, showroom/offices, etc.
- Refurbished space: New paint and flooring with open floor plans
- Includes 1 parking space plus plenty of available street parking
- 16' ceiling clearance and 600 amps power
- 2 restrooms
- Zoned LA M2
- Located 2 blocks north of the Santa Monica (I-10) Freeway, between Maple Avenue and San Pedro Street
- Lease rental: \$5,000 \$3,900 per month
  (\$0.72 per SF)