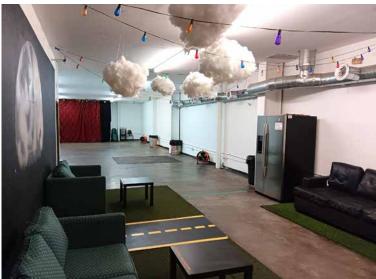

# **520 E 15TH STREET LOS ANGELES, CA 90015**

- 5,400± SF available for lease
- 2,700± SF 3rd floor and 2,700± SF 4th floor with 2500# freight elevator
- Ideal for creative offices, recording studio, artist/gallery space, showroom/offices, etc.
- Refurbished space: New paint and flooring with open floor plans
- Includes 1 parking space plus plenty of available street parking
- 16' ceiling clearance and 600 amps power
- 2 restrooms
- Zoned LA M2
- Located 2 blocks north of the Santa Monica (I-10) Freeway, between Maple Avenue and San Pedro Street
- Lease rental: \$5,000 \$3,900 per month
  (\$0.72 per SF)