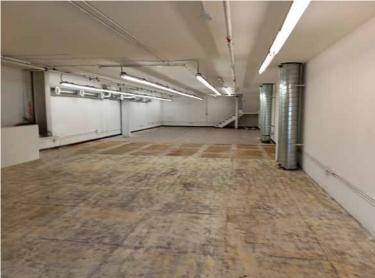

# **520 E 15TH STREET LOS ANGELES, CA 90015**

- 5,400± SF available for lease
- 2,700± SF 3rd floor and 2,700± SF 4th floor with 2500# freight elevator
- Ideal for creative offices, recording studio, artist/gallery space, showroom/offices, etc.
- Refurbished space: New paint and flooring with open floor plans
- Includes 1 parking space plus plenty of available street parking
- 16' ceiling clearance and 600 amps power
- 2 restrooms
- Zoned LA M2
- Located 2 blocks north of the Santa Monica (I-10) Freeway, between Maple Avenue and San Pedro Street
- Lease rental: \$5,000 \$3,900 per month
  (\$0.72 per SF)