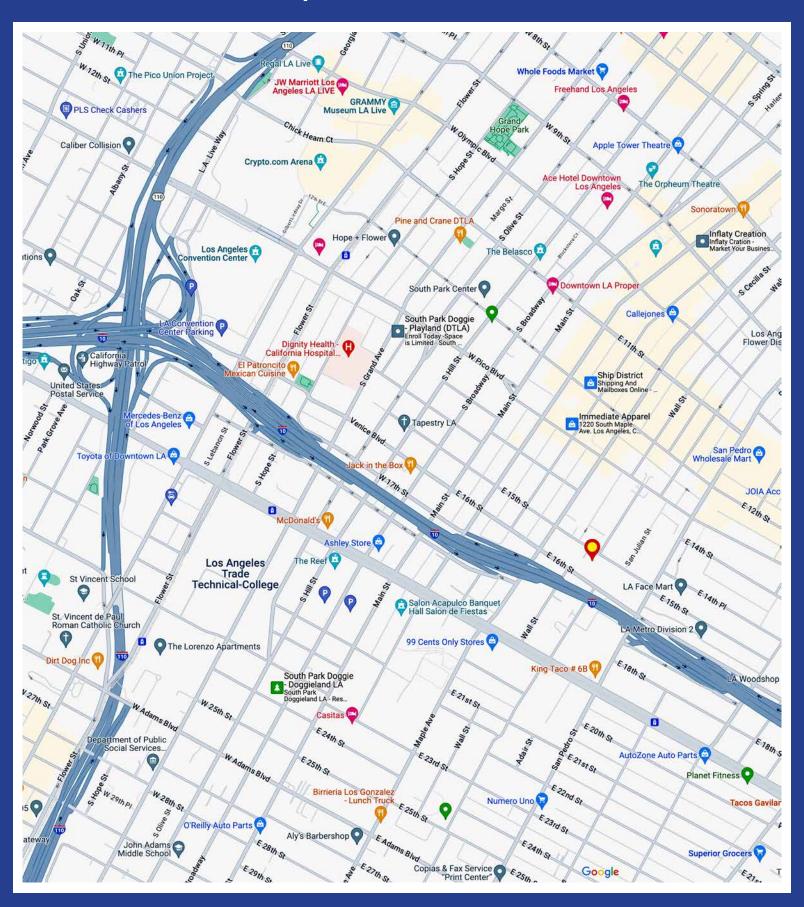

# **520 E 15TH STREET LOS ANGELES, CA 90015**

- 5,400± SF available for lease
- 2,700± SF 3rd floor and 2,700± SF 4th floor with 2500# freight elevator
- Ideal for creative offices, recording studio, artist/gallery space, showroom/offices, etc.
- Refurbished space: New paint and flooring with open floor plans
- Includes 1 parking space plus plenty of available street parking
- 16' ceiling clearance and 600 amps power
- 2 restrooms
- Zoned LA M2
- Located 2 blocks north of the Santa Monica (I-10) Freeway, between Maple Avenue and San Pedro Street
- Lease rental: \$5,000 \$3,900 per month
  (\$0.72 per SF)