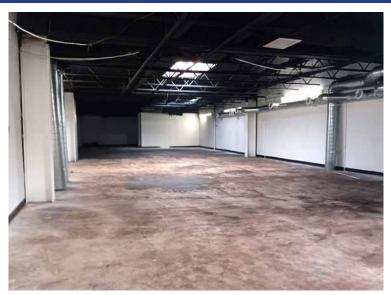

# **520 E 15TH STREET LOS ANGELES, CA 90015**

- 5,400± SF available for lease
- 2,700± SF 3rd floor and 2,700± SF 4th floor with 2500# freight elevator
- Ideal for creative offices, recording studio, artist/gallery space, showroom/offices, etc.
- Refurbished space: New paint and flooring with open floor plans
- Includes 1 parking space plus plenty of available street parking
- 16' ceiling clearance and 600 amps power
- 2 restrooms
- Zoned LA M2
- Located 2 blocks north of the Santa Monica (I-10) Freeway, between Maple Avenue and San Pedro Street
- Lease rental: \$5,000 \$3,900 per month
  (\$0.72 per SF)