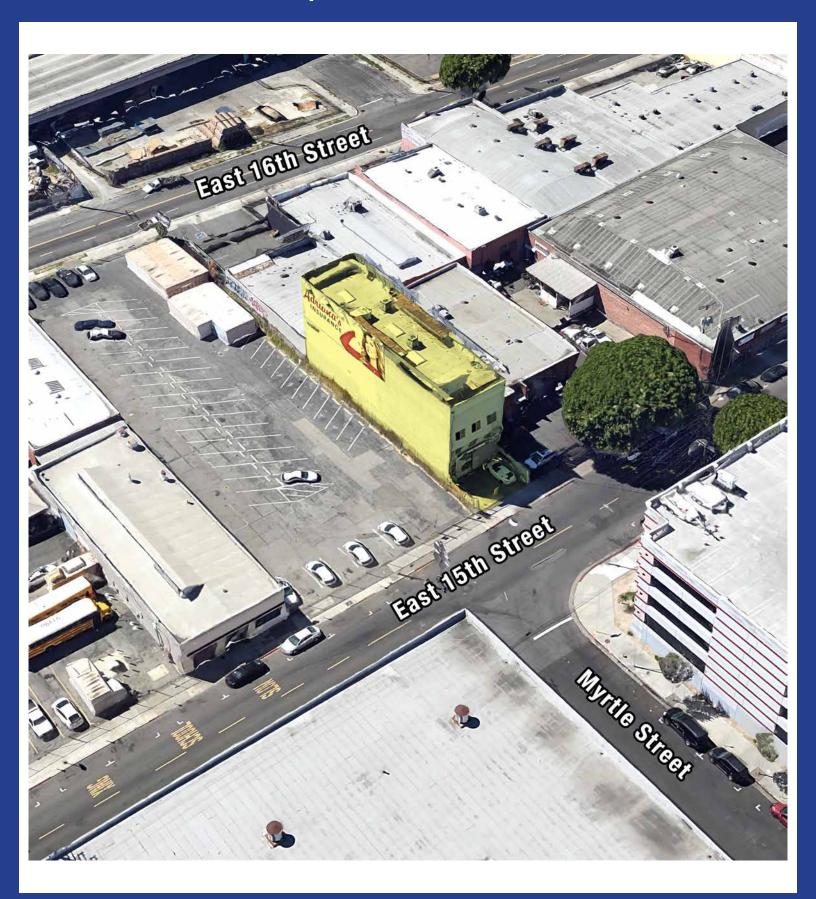

# **520 E 15TH STREET LOS ANGELES, CA 90015**

- 5,400± SF available for lease
- 2,700± SF 3rd floor and 2,700± SF 4th floor with 2500# freight elevator
- Ideal for creative offices, recording studio, artist/gallery space, showroom/offices, etc.
- Refurbished space: New paint and flooring with open floor plans
- Includes 1 parking space plus plenty of available street parking
- 16' ceiling clearance and 600 amps power
- 2 restrooms
- Zoned LA M2
- Located 2 blocks north of the Santa Monica (I-10) Freeway, between Maple Avenue and San Pedro Street
- Lease rental: \$5,000 \$3,900 per month
  (\$0.72 per SF)