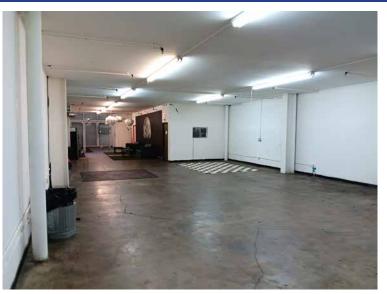

#### 520 E 15TH STREET LOS ANGELES, CA 90015

- 5,400± SF available for lease
- 2,700± SF 3rd floor and 2,700± SF 4th floor with 2500# freight elevator
- Ideal for creative offices, recording studio, artist/gallery space, showroom/offices, etc.
- Refurbished space: New paint and flooring with open floor plans
- Includes 1 parking space plus plenty of available street parking
- 16' ceiling clearance and 600 amps power
- 2 restrooms
- Zoned LA M2
- Located 2 blocks north of the Santa Monica (I-10) Freeway, between Maple Avenue and San Pedro Street
- Lease rental: \$5,000 per month (\$0.93/SF)