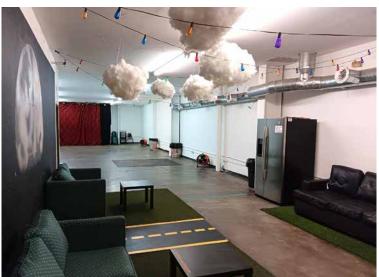

#### 520 E 15TH STREET LOS ANGELES, CA 90015

- 5,400± SF available for lease
- 2,700± SF 3rd floor and 2,700± SF 4th floor with 2500# freight elevator
- Ideal for creative offices, recording studio, artist/gallery space, showroom/offices, etc.
- Refurbished space: New paint and flooring with open floor plans
- Includes 1 parking space plus plenty of available street parking
- 16' ceiling clearance and 600 amps power
- 2 restrooms
- Zoned LA M2
- Located 2 blocks north of the Santa Monica (I-10) Freeway, between Maple Avenue and San Pedro Street
- Lease rental: \$5,000 per month (\$0.93/SF)