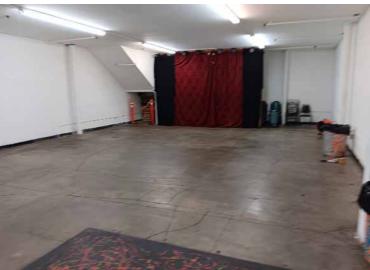

#### 5,400± SF Unit Available 3rd & 4th Floors

Many Possible Uses!

#### 520 E 15TH STREET LOS ANGELES, CA 90015

- 5,400± SF available for lease
- 2,700± SF 3rd floor and 2,700± SF 4th floor with 2500# freight elevator
- Ideal for creative offices, recording studio, artist/gallery space, showroom/offices, etc.
- Refurbished space: New paint and flooring with open floor plans
- Includes 1 parking space plus plenty of available street parking
- 16' ceiling clearance and 600 amps power
- 2 restrooms
- Zoned LA M2
- Located 2 blocks north of the Santa Monica (I-10) Freeway, between Maple Avenue and San Pedro Street
- Lease rental: \$5,000 per month (\$0.93/SF)