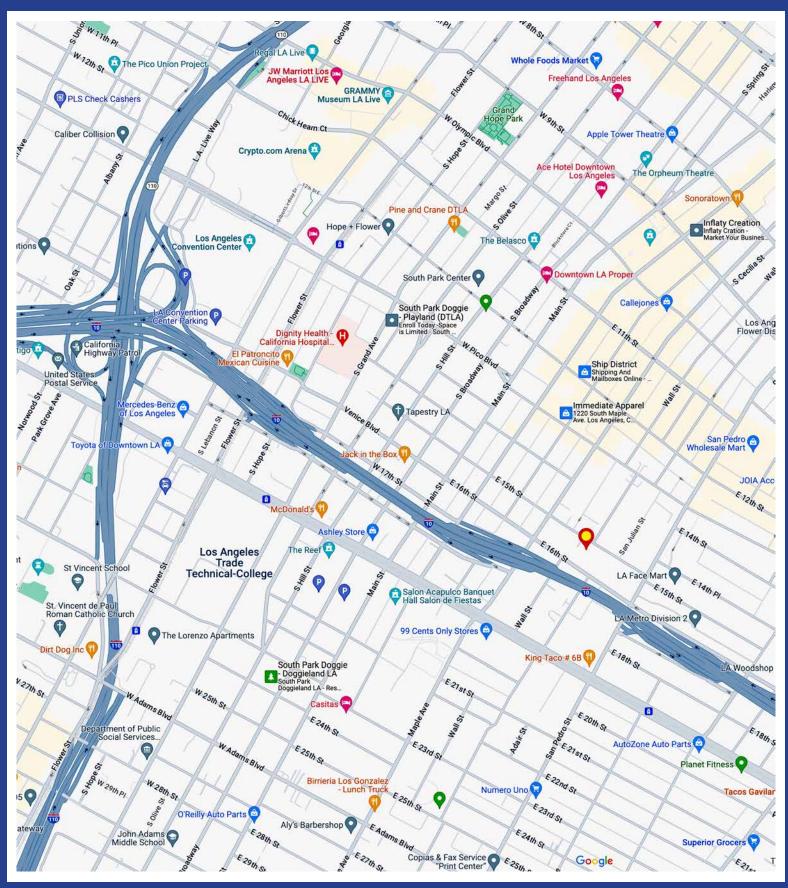

#### 520 E 15TH STREET LOS ANGELES, CA 90015

- 5,400± SF available for lease
- 2,700± SF 3rd floor and 2,700± SF 4th floor with 2500# freight elevator
- Ideal for creative offices, recording studio, artist/gallery space, showroom/offices, etc.
- Refurbished space: New paint and flooring with open floor plans
- Includes 1 parking space plus plenty of available street parking
- 16' ceiling clearance and 600 amps power
- 2 restrooms
- Zoned LA M2
- Located 2 blocks north of the Santa Monica (I-10) Freeway, between Maple Avenue and San Pedro Street
- Lease rental: \$5,000 per month (\$0.93/SF)