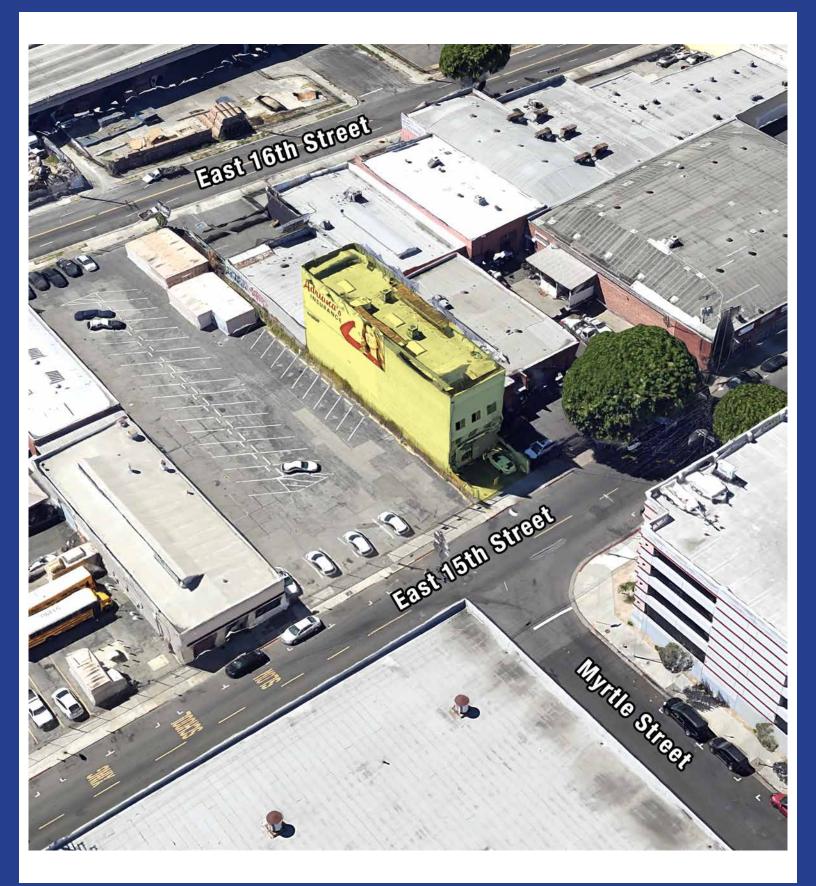

#### 520 E 15TH STREET LOS ANGELES, CA 90015

- 5,400± SF available for lease
- 2,700± SF 3rd floor and 2,700± SF 4th floor with 2500# freight elevator
- Ideal for creative offices, recording studio, artist/gallery space, showroom/offices, etc.
- Refurbished space: New paint and flooring with open floor plans
- Includes 1 parking space plus plenty of available street parking
- 16' ceiling clearance and 600 amps power
- 2 restrooms
- Zoned LA M2
- Located 2 blocks north of the Santa Monica (I-10) Freeway, between Maple Avenue and San Pedro Street
- Lease rental: \$5,000 per month (\$0.93/SF)