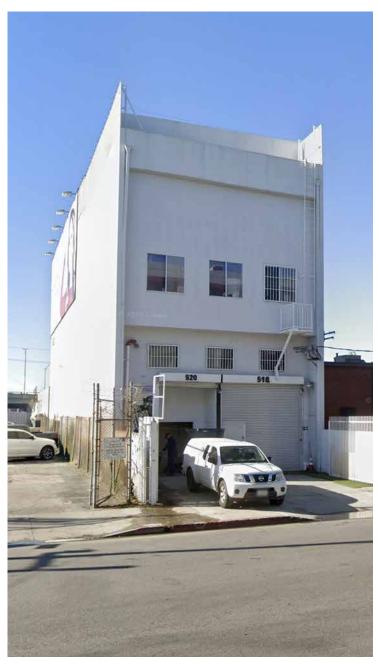

#### 520 E 15TH STREET LOS ANGELES, CA 90015

- 5,400± SF available for lease
- 2,700± SF 3rd floor and 2,700± SF 4th floor with 2500# freight elevator
- Ideal for creative offices, recording studio, artist/gallery space, showroom/offices, etc.
- Refurbished space: New paint and flooring with open floor plans
- Includes 1 parking space plus plenty of available street parking
- 16' ceiling clearance and 600 amps power
- 2 restrooms
- Zoned LA M2
- Located 2 blocks north of the Santa Monica (I-10) Freeway, between Maple Avenue and San Pedro Street
- Lease rental: \$5,000 per month (\$0.93/SF)