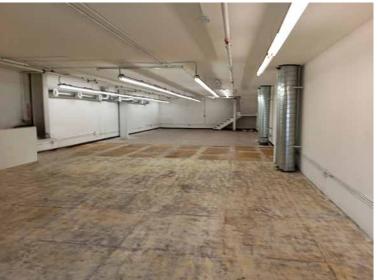

#### 5,400± SF Unit Available 3rd & 4th Floors

Many Possible Uses!

#### 520 E 15TH STREET LOS ANGELES, CA 90015

- 5,400± SF available for lease
- 2,700± SF 3rd floor and 2,700± SF 4th floor with 2500# freight elevator
- Ideal for creative offices, recording studio, artist/gallery space, showroom/offices, etc.
- Refurbished space: New paint and flooring with open floor plans
- Includes 1 parking space plus plenty of available street parking
- 16' ceiling clearance and 600 amps power
- 2 restrooms
- Zoned LA M2
- Located 2 blocks north of the Santa Monica (I-10) Freeway, between Maple Avenue and San Pedro Street
- Lease rental: \$5,000 per month (\$0.93/SF)