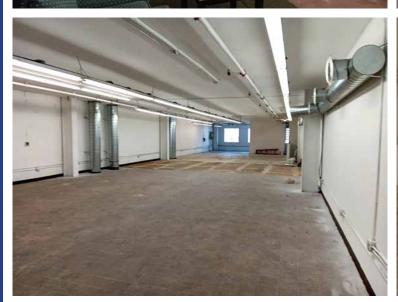

#### 5,400± SF Unit Available 3rd & 4th Floors

Many Possible Uses!

#### 520 E 15TH STREET LOS ANGELES, CA 90015

- 5,400± SF available for lease
- 2,700± SF 3rd floor and 2,700± SF 4th floor with 2500# freight elevator
- Ideal for creative offices, recording studio, artist/gallery space, showroom/offices, etc.
- Refurbished space: New paint and flooring with open floor plans
- Includes 1 parking space plus plenty of available street parking
- 16' ceiling clearance and 600 amps power
- 2 restrooms
- Zoned LA M2
- Located 2 blocks north of the Santa Monica (I-10) Freeway, between Maple Avenue and San Pedro Street
- Lease rental: \$5,000 per month (\$0.93/SF)