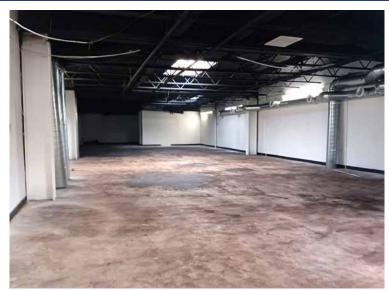

#### 520 E 15TH STREET LOS ANGELES, CA 90015

- 5,400± SF available for lease
- 2,700± SF 3rd floor and 2,700± SF 4th floor with 2500# freight elevator
- Ideal for creative offices, recording studio, artist/gallery space, showroom/offices, etc.
- Refurbished space: New paint and flooring with open floor plans
- Includes 1 parking space plus plenty of available street parking
- 16' ceiling clearance and 600 amps power
- 2 restrooms
- Zoned LA M2
- Located 2 blocks north of the Santa Monica (I-10) Freeway, between Maple Avenue and San Pedro Street
- Lease rental: \$5,000 per month (\$0.93/SF)