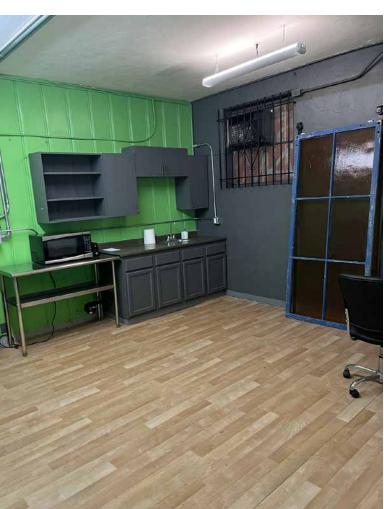

#### Two-Story Building Ideal For Any Creative Use

- Beautifully remodeled space: Must see!
- 1,600 sq.ft. ground floor plus 800 sq.ft. second floor
- Free parking for two vehicles included (additional parking available)
- Frame & stucco construction built in 1925
- Fantastic location just west of Union Avenue
- Very close to Los Angeles Convention Center, Crypto.com Arena and LA LIVE
- Easy access to all Downtown Los Angeles freeways
- 400 amps power service Zoned LA M1-1
- Lease Rental: \$3,600 per month (\$1.50 per sq.ft. MG)
- Available Now! Call broker for appointment to show