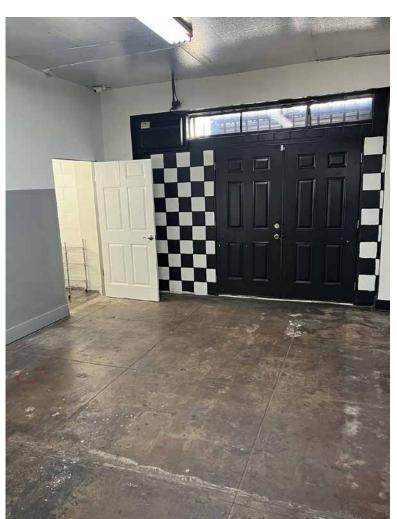

#### Two-Story Building Ideal For Any Creative Use

- Beautifully remodeled space: Must see!
- 1,600 sq.ft. ground floor plus 800 sq.ft. second floor
- Free parking for two vehicles included (additional parking available)
- Frame & stucco construction built in 1925
- Fantastic location just west of Union Avenue
- Very close to Los Angeles Convention Center, Crypto.com Arena and LA LIVE
- Easy access to all Downtown Los Angeles freeways
- 400 amps power service Zoned LA M1-1
- Lease Rental: \$3,600 per month (\$1.50 per sq.ft. MG)
- Available Now! Call broker for appointment to show