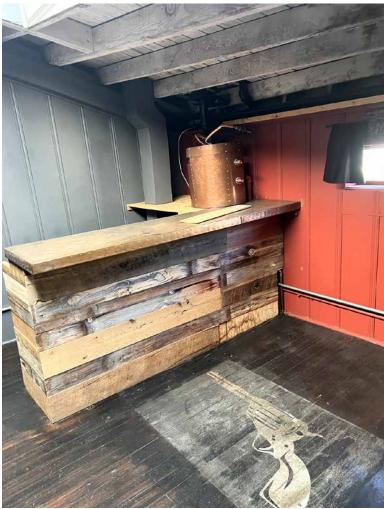

#### Two-Story Building Ideal For Any Creative Use

- Beautifully remodeled space: Must see!
- 1,600 sq.ft. ground floor plus 800 sq.ft. second floor
- Free parking for two vehicles included (additional parking available)
- Frame & stucco construction built in 1925
- Fantastic location just west of Union Avenue
- Very close to Los Angeles Convention Center, Crypto.com Arena and LA LIVE
- Easy access to all Downtown Los Angeles freeways
- 400 amps power service Zoned LA M1-1
- Lease Rental: \$3,600 per month (\$1.50 per sq.ft. MG)
- Available Now! Call broker for appointment to show