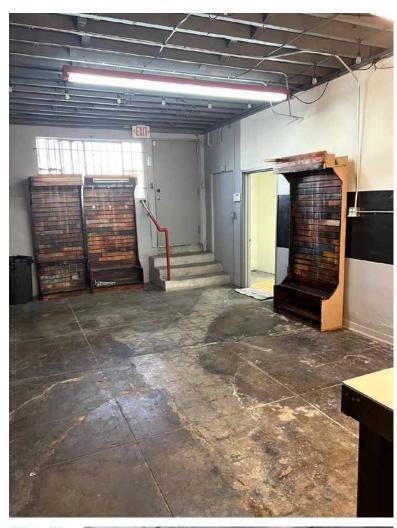

#### Two-Story Building Ideal For Any Creative Use

- Beautifully remodeled space: Must see!
- 1,600 sq.ft. ground floor plus 800 sq.ft. second floor
- Free parking for two vehicles included (additional parking available)
- Frame & stucco construction built in 1925
- Fantastic location just west of Union Avenue
- Very close to Los Angeles Convention Center, Crypto.com Arena and LA LIVE
- Easy access to all Downtown Los Angeles freeways
- 400 amps power service Zoned LA M1-1
- Lease Rental: \$3,600 per month (\$1.50 per sq.ft. MG)
- Available Now! Call broker for appointment to show