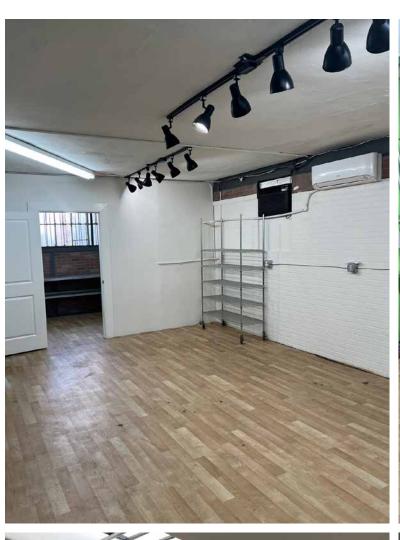

#### Two-Story Building Ideal For Any Creative Use

- Beautifully remodeled space: Must see!
- 1,600 sq.ft. ground floor plus 800 sq.ft. second floor
- Free parking for two vehicles included (additional parking available)
- Frame & stucco construction built in 1925
- Fantastic location just west of Union Avenue
- Very close to Los Angeles Convention Center, Crypto.com Arena and LA LIVE
- Easy access to all Downtown Los Angeles freeways
- 400 amps power service Zoned LA M1-1
- Lease Rental: \$3,600 per month (\$1.50 per sq.ft. MG)
- Available Now! Call broker for appointment to show