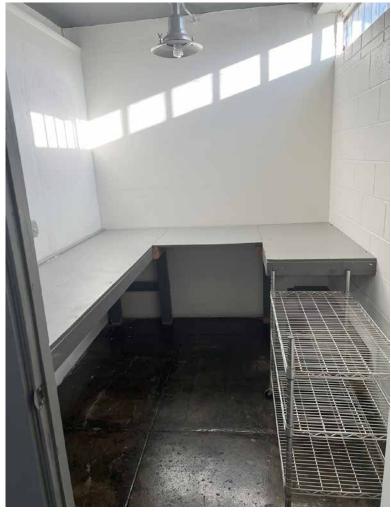

#### Two-Story Building Ideal For Any Creative Use

- Beautifully remodeled space: Must see!
- 1,600 sq.ft. ground floor plus 800 sq.ft. second floor
- Free parking for two vehicles included (additional parking available)
- Frame & stucco construction built in 1925
- Fantastic location just west of Union Avenue
- Very close to Los Angeles Convention Center, Crypto.com Arena and LA LIVE
- Easy access to all Downtown Los Angeles freeways
- 400 amps power service Zoned LA M1-1
- Lease Rental: \$3,600 per month (\$1.50 per sq.ft. MG)
- Available Now! Call broker for appointment to show