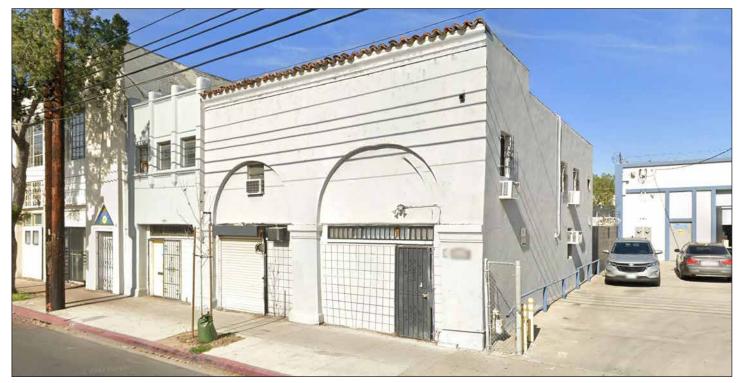

### 1115-1115 1/2 VENICE BLVD, LOS ANGELES, CA 90015

#### Two-Story Building Ideal For Any Creative Use

- Beautifully remodeled space: Must see!
- 1,600 sq.ft. ground floor plus 800 sq.ft. second floor
- Free parking for two vehicles included (additional parking available)
- Frame & stucco construction built in 1925
- Fantastic location just west of Union Avenue
- Very close to Los Angeles Convention Center, Crypto.com Arena and LA LIVE
- Easy access to all Downtown Los Angeles freeways
- 400 amps power service Zoned LA M1-1
- Lease Rental: \$3,600 per month (\$1.50 per sq.ft. MG)
- Available Now! Call broker for appointment to show