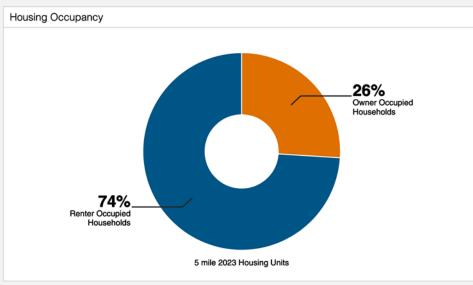

#### Neighborhood Demographics

1155 N Mission Road Los Angeles, CA 90033

1,958± SF Building

5,230± SF of Land

**Recently Remodeled! Must See!** 

**Professional or Creative Offices** 

**Potential for Medical Office Use** 