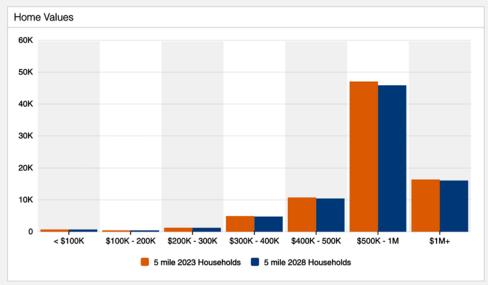

#### Neighborhood Demographics

1155 N Mission Road Los Angeles, CA 90033

1,958± SF Building

5,230± SF of Land

**Recently Remodeled! Must See!** 

**Professional or Creative Offices** 

**Potential for Medical Office Use** 