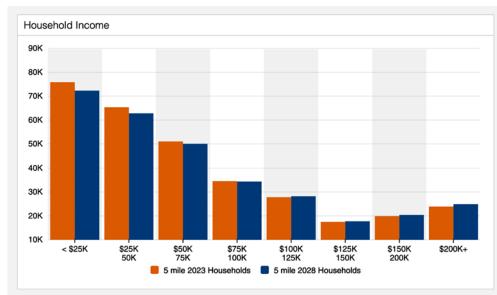

#### Neighborhood Demographics

1155 N Mission Road Los Angeles, CA 90033

1,958± SF Building

5,230± SF of Land

**Recently Remodeled! Must See!** 

**Professional or Creative Offices** 

**Potential for Medical Office Use** 