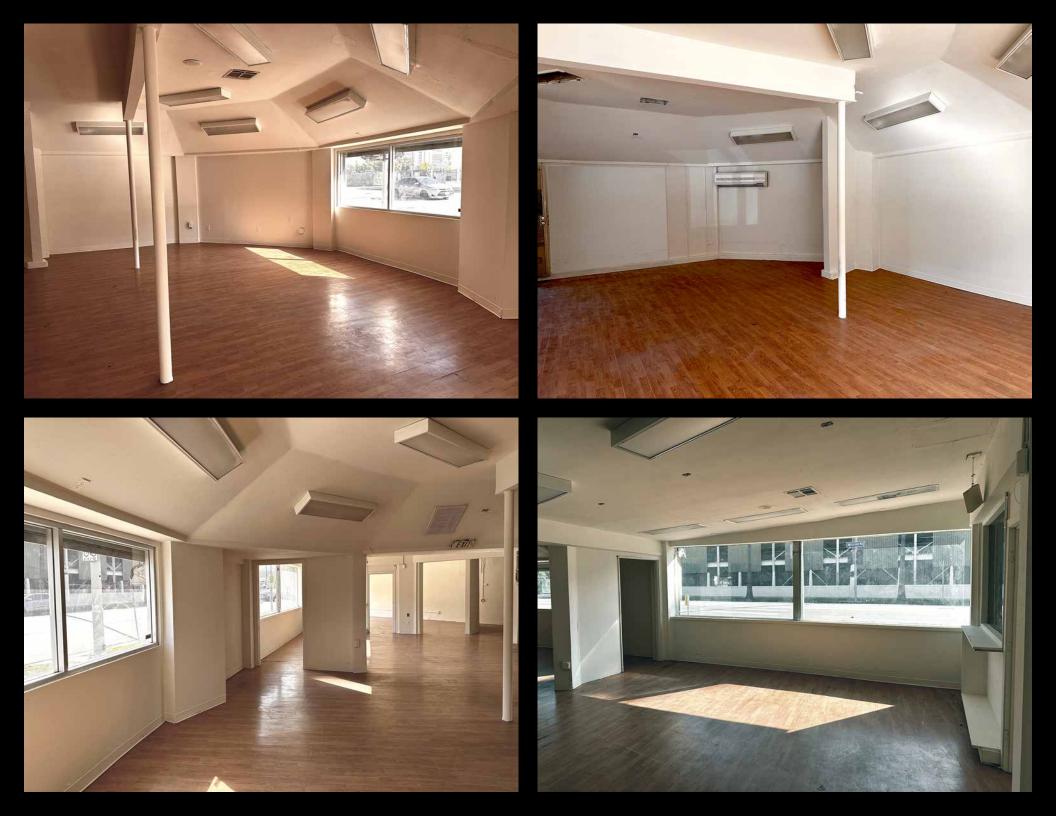

#### **Property Details**

Building Area:\* 1,958± SF

Land Area:\*\* 5,230± SF

Year Built: 1946

Construction: Wood Frame & Stucco

Restrooms:

Parking: 5± Surface Spaces

Power: None

#### **Property Highlights**

- Commercial purchase or lease opportunity
- Ideal for any professional or creative office use
- Potential for medical office use (doctor, dentist, chiropractor, physical therapy, etc.)
- Front and rear access
- · Recently remodeled!
- Located just a few blocks west of University of Southern California Health Sciences Campus and Keck Hospital of USC
- Storefront windows with abundant natural light
- Rear secure, gated parking for 5 vehicles
- Northwest corner of Mission Road and Sichel Street
- 97' frontage on busy Mission Road
- 26,191 vehicles per day traffic count (2022)
- Easy freeway access: 2 blocks east of I-5 freeway and 1/4-mile north of I-10 freeway
- Just minutes from Downtown Los Angeles