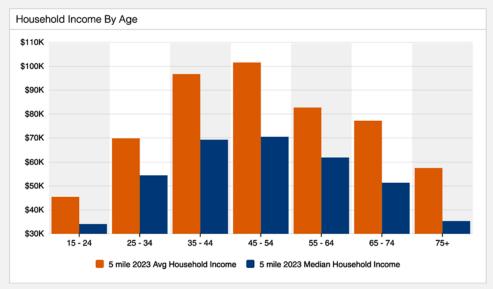

#### Neighborhood Demographics

1155 N Mission Road Los Angeles, CA 90033

1,958± SF Building

5,230± SF of Land

**Recently Remodeled! Must See!** 

**Professional or Creative Offices** 

**Potential for Medical Office Use** 