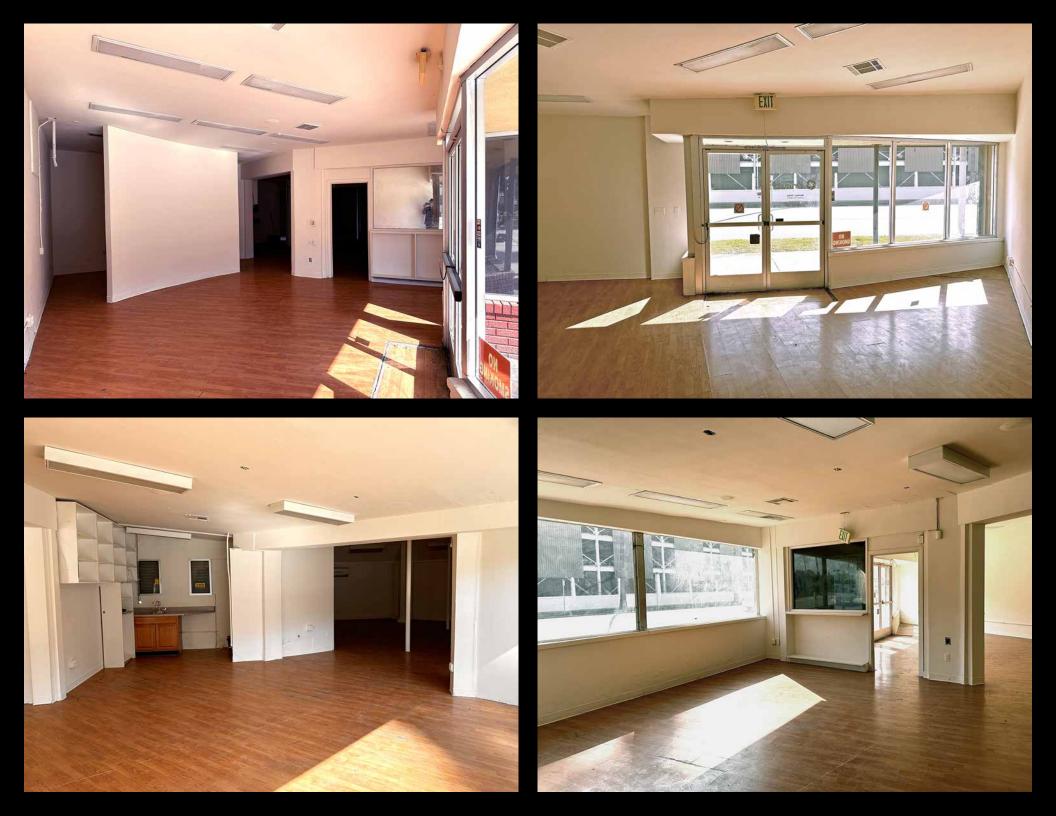

#### **Property Details**

Building Area:\* 1,958± SF

Land Area:\*\* 5,230± SF

Year Built: 1946

Construction: Wood Frame & Stucco

Restrooms:

Parking: 5± Surface Spaces

Power: None

#### **Property Highlights**

- Commercial purchase or lease opportunity
- Ideal for any professional or creative office use
- Potential for medical office use (doctor, dentist, chiropractor, physical therapy, etc.)
- Front and rear access
- · Recently remodeled!
- Located just a few blocks west of University of Southern California Health Sciences Campus and Keck Hospital of USC
- Storefront windows with abundant natural light
- Rear secure, gated parking for 5 vehicles
- Northwest corner of Mission Road and Sichel Street
- 97' frontage on busy Mission Road
- 26,191 vehicles per day traffic count (2022)
- Easy freeway access: 2 blocks east of I-5 freeway and 1/4-mile north of I-10 freeway
- Just minutes from Downtown Los Angeles