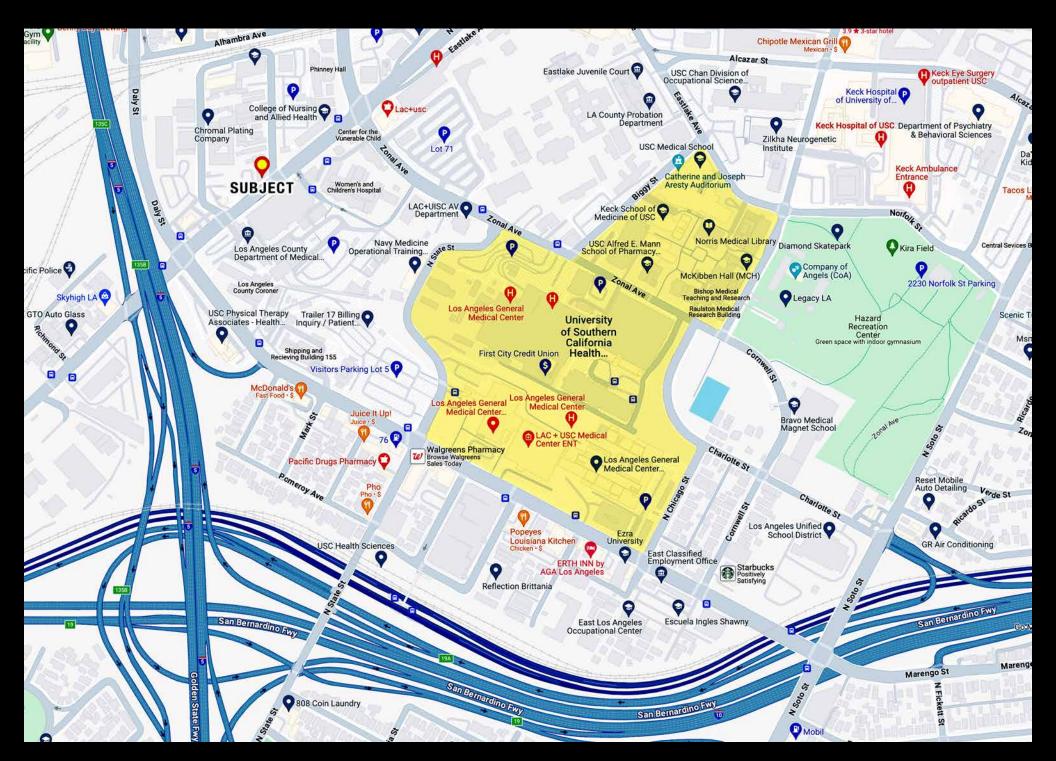

sical therapy, etc.)
- Front and rear access
- · Recently remodeled!
- Located just a few blocks west of University of Southern California Health Sciences Campus and Keck Hospital of USC
- Storefront windows with abundant natural light
- Rear secure, gated parking for 5 vehicles
- Northwest corner of Mission Road and Sichel Street
- 97' frontage on busy Mission Road
- 26,191 vehicles per day traffic count (2022)
- Easy freeway access: 2 blocks east of I-5 freeway and 1/4-mile north of I-10 freeway
- Just minutes from Downtown Los Angeles

Asking Price: \$1,200,000 (\$612.87 Per SF Building | \$229.45 Per SF Land)

Lease Rental: \$5,000 Per Month (\$2.55 Per SF NNN)



<sup>\* 130±</sup> SF is unpermitted

<sup>\*\*</sup> Based on plat map





#### Located Close to LAC+USC Medical Center



### **Aerial Photo**





#### Area Map



#### Neighborhood Demographics









1155 N Mission Road Los Angeles, CA 90033

1,958± SF Building

5,230± SF of Land

**Recently Remodeled! Must See!** 

**Professional or Creative Offices** 

**Potential for Medical Office Use** 

Secure, Gated Parking

Heavy Traffic Corner Location
Close to LAC+USC Medical Center



#### Exclusively offered by



Jesse McKenzie Senior Vice President 213.747.4156 office 714.883.6875 mobile jesse@majorproperties.com Lic. 01939062



Bradley A Luster
President
213.747.4154 office
213.276.2483 mobile
brad@majorproperties.com
Lic. 00913803

The information contained in this offering material is confidential and furnished solely for the purpose of a review by prospective Buyers or Tenants of the subject property