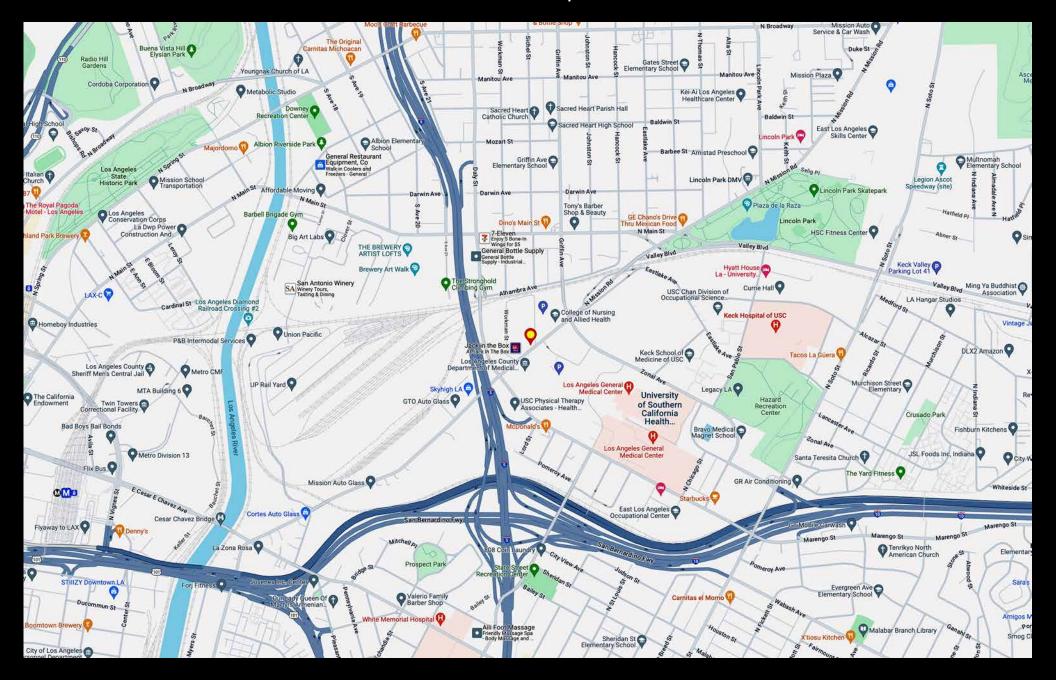

s
- · Recently remodeled!
- Located just a few blocks west of University of Southern California Health Sciences Campus and Keck Hospital of USC
- Storefront windows with abundant natural light
- Rear secure, gated parking for 5 vehicles
- Northwest corner of Mission Road and Sichel Street
- 97' frontage on busy Mission Road
- 26,191 vehicles per day traffic count (2022)
- Easy freeway access: 2 blocks east of I-5 freeway and 1/4-mile north of I-10 freeway
- Just minutes from Downtown Los Angeles

Asking Price: \$1,200,000 (\$612.87 Per SF Building | \$229.45 Per SF Land)

Lease Rental: \$5,000 Per Month (\$2.55 Per SF NNN)



<sup>\* 130±</sup> SF is unpermitted

<sup>\*\*</sup> Based on plat map





#### Located Close to LAC+USC Medical Center



### **Aerial Photo**





#### Area Map



#### Neighborhood Demographics









1155 N Mission Road Los Angeles, CA 90033

1,958± SF Building

5,230± SF of Land

**Recently Remodeled! Must See!** 

**Professional or Creative Offices** 

**Potential for Medical Office Use** 

Secure, Gated Parking

Heavy Traffic Corner Location
Close to LAC+USC Medical Center



#### Exclusively offered by



Jesse McKenzie Senior Vice President 213.747.4156 office 714.883.6875 mobile jesse@majorproperties.com Lic. 01939062



Bradley A Luster
President
213.747.4154 office
213.276.2483 mobile
brad@majorproperties.com
Lic. 00913803

The information contained in this offering material is confidential and furnished solely for the purpose of a review by prospective Buyers or Tenants of the subject property and is not to be used for any other purpos