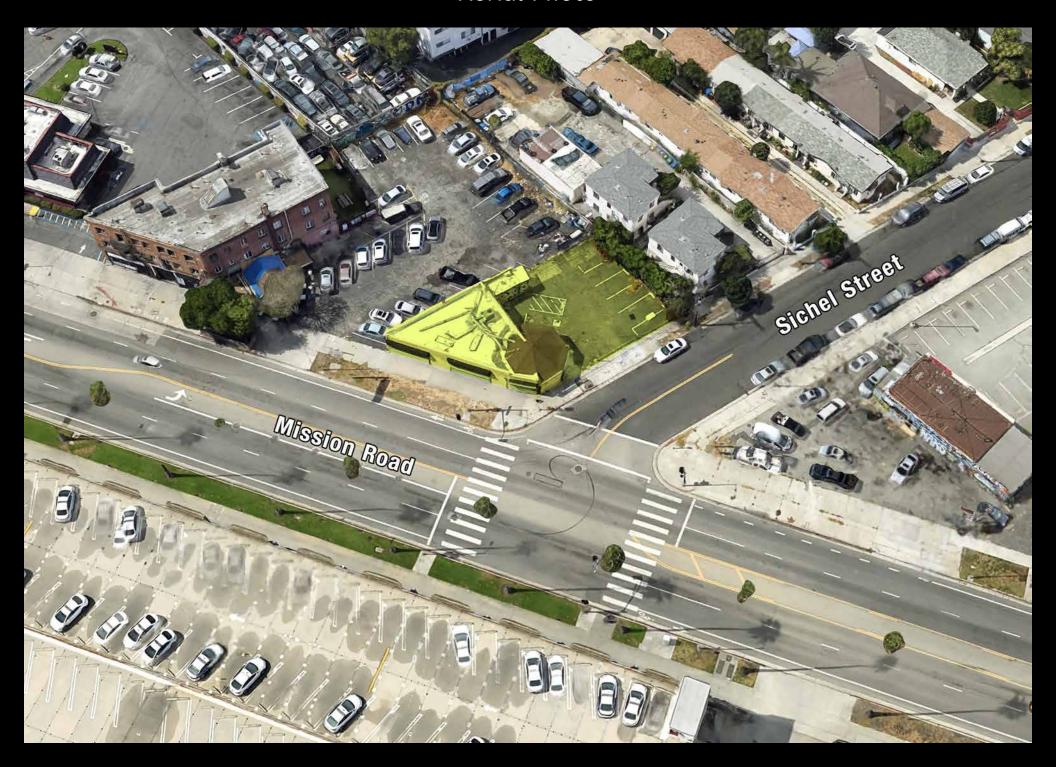

ront and rear access
- · Recently remodeled!
- Located just a few blocks west of University of Southern California Health Sciences Campus and Keck Hospital of USC
- Storefront windows with abundant natural light
- Rear secure, gated parking for 5 vehicles
- Northwest corner of Mission Road and Sichel Street
- 97' frontage on busy Mission Road
- 26,191 vehicles per day traffic count (2022)
- Easy freeway access: 2 blocks east of I-5 freeway and 1/4-mile north of I-10 freeway
- Just minutes from Downtown Los Angeles

Asking Price: \$1,200,000 (\$612.87 Per SF Building | \$229.45 Per SF Land)

Lease Rental: \$5,000 Per Month (\$2.55 Per SF NNN)



<sup>\* 130±</sup> SF is unpermitted

<sup>\*\*</sup> Based on plat map





#### Located Close to LAC+USC Medical Center



### **Aerial Photo**





#### Area Map



#### Neighborhood Demographics









1155 N Mission Road Los Angeles, CA 90033

1,958± SF Building

5,230± SF of Land

**Recently Remodeled! Must See!** 

**Professional or Creative Offices** 

**Potential for Medical Office Use** 

Secure, Gated Parking

Heavy Traffic Corner Location
Close to LAC+USC Medical Center



#### Exclusively offered by



Jesse McKenzie Senior Vice President 213.747.4156 office 714.883.6875 mobile jesse@majorproperties.com Lic. 01939062



Bradley A Luster
President
213.747.4154 office
213.276.2483 mobile
brad@majorproperties.com
Lic. 00913803

The information contained in this offering material is confidential and furnished solely for the purpose of a review by prospective Buyers or Tenants of the subject property and is not to be used f