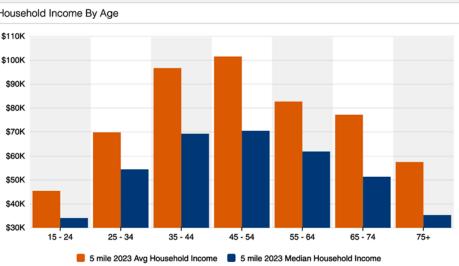

## Neighborhood Demographics

majorproperties.com

1155 N Mission Road Los Angeles, CA 90033

1,958± SF Building 5,230± SF of Land

**Recently Remodeled! Must See!** 

Professional/Medical Office With Secure, Gated Parking