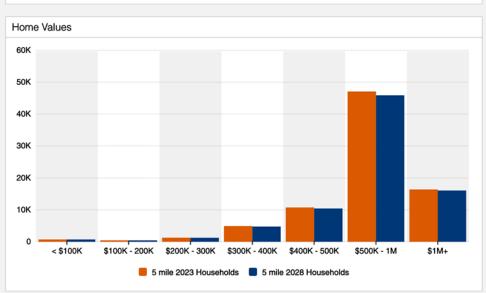

## Neighborhood Demographics

majorproperties.com

1155 N Mission Road Los Angeles, CA 90033

1,958± SF Building 5,230± SF of Land

**Recently Remodeled! Must See!** 

Professional/Medical Office With Secure, Gated Parking