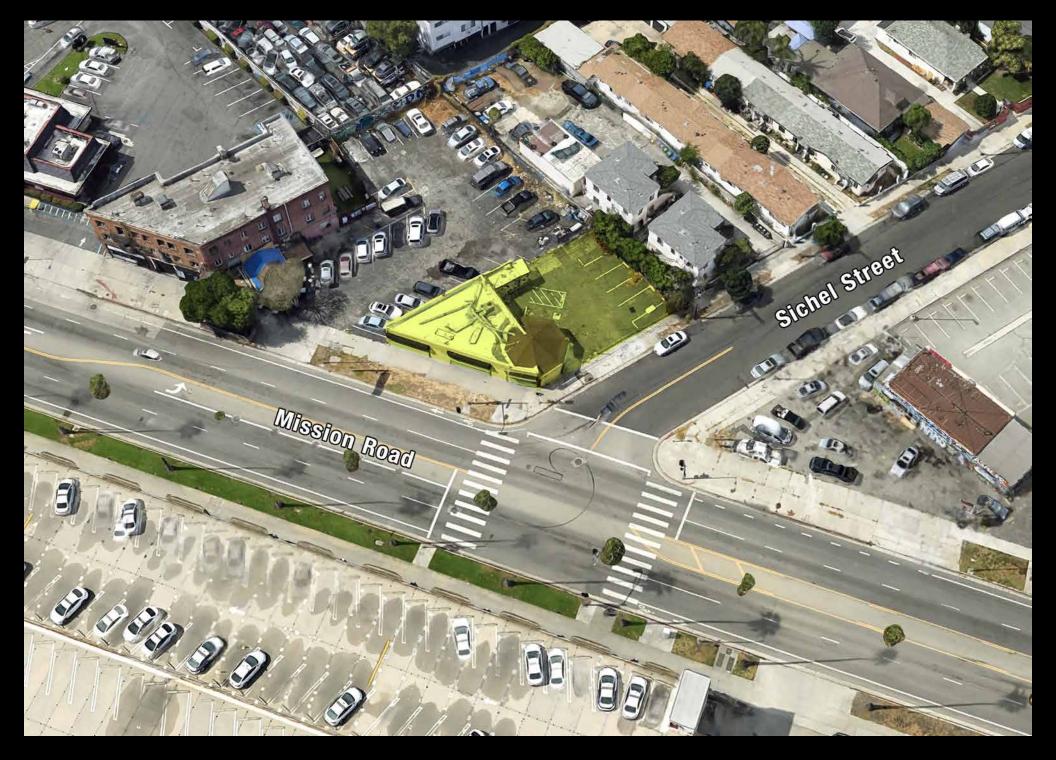

ctor, dentist, chiropractor, physical therapy, etc.)
- Front and rear access
- Recently remodeled!
- Located just a few blocks west of University of Southern California Health Sciences Campus and Keck Hospital of USC
- Storefront windows with abundant natural light
- Rear secure, gated parking for 5 vehicles
- Northwest corner of Mission Road and Sichel Street
- 97' frontage on busy Mission Road
- 26,191 vehicles per day traffic count (2022)
- Easy freeway access: 2 blocks east of I-5 freeway and 1/4-mile north of I-10 freeway
- Just minutes from Downtown Los Angeles

Asking Price: \$1,200,000 (\$612.87 Per SF Building | \$229.45 Per SF Land) Lease Rental: \$5,000 Per Month (\$2.55 Per SF NNN)



majorproperties.com











### Located Close to LAC+USC Medical Center



# Aerial Photo



Plat Map



#### Area Map





## Neighborhood Demographics











majorproperties.com

1155 N Mission Road Los Angeles, CA 90033

1,958± SF Building 5,230± SF of Land

**Recently Remodeled! Must See!** 

Professional/Medical Office With Secure, Gated Parking

Heavy Traffic Corner Location Close to LAC+USC Medical Center



#### Exclusively offered by



Jesse McKenzie Senior Vice President 213.747.4156 office 714.883.6875 mobile jesse@majorproperties.com Lic. 01939062



Bradley A Luster President 213.747.4154 office 213.276.2483 mobile brad@majorproperties.com Lic. 00913803

The information contained in this offering material is confidential and furnished solely for the purpose of a review by prospective Buyers or Tenants of the subject property and is not to be used for any other