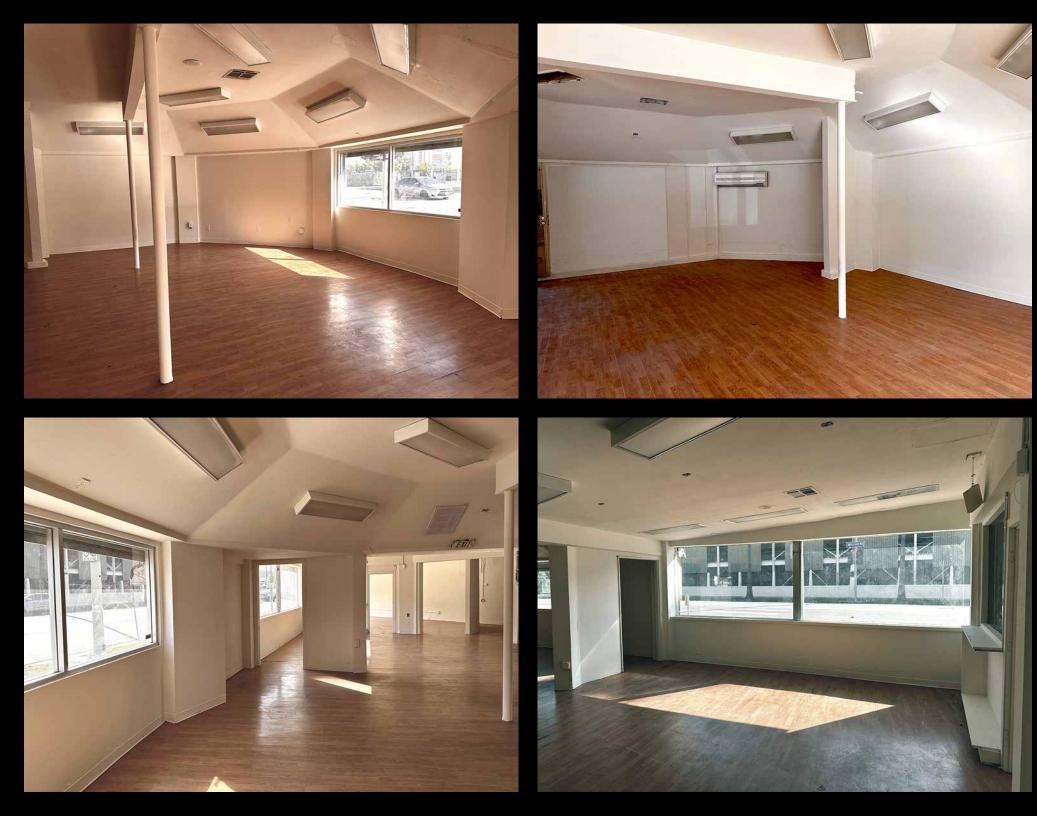

# **Property Highlights**

- Commercial purchase or lease opportunity
- Ideal for professional or medical office use (doctor, dentist, chiropractor, physical therapy, etc.)
- Front and rear access
- Recently remodeled!
- Located just a few blocks west of University of Southern California Health Sciences Campus and Keck Hospital of USC
- Storefront windows with abundant natural light
- Rear secure, gated parking for 5 vehicles
- Northwest corner of Mission Road and Sichel Street
- 97' frontage on busy Mission Road
- 26,191 vehicles per day traffic count (2022)
- Easy freeway access: 2 blocks east of I-5 freeway and 1/4-mile north of I-10 freeway
- Just minutes from Downtown Los Angeles

## Neighborhood Demographics

majorproperties.com

1155 N Mission Road Los Angeles, CA 90033

1,958± SF Building 5,230± SF of Land

**Recently Remodeled! Must See!** 

Professional/Medical Office With Secure, Gated Parking