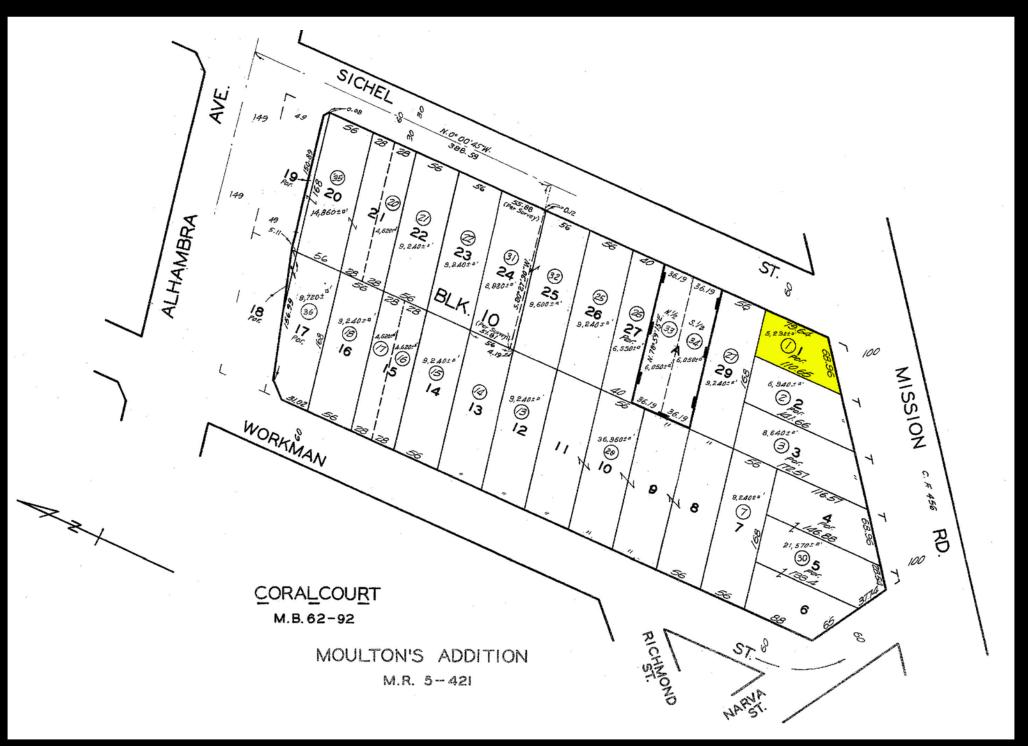

t, chiropractor, physical therapy, etc.)
- Front and rear access
- Recently remodeled!
- Located just a few blocks west of University of Southern California Health Sciences Campus and Keck Hospital of USC
- Storefront windows with abundant natural light
- Rear secure, gated parking for 5 vehicles
- Northwest corner of Mission Road and Sichel Street
- 97' frontage on busy Mission Road
- 26,191 vehicles per day traffic count (2022)
- Easy freeway access: 2 blocks east of I-5 freeway and 1/4-mile north of I-10 freeway
- Just minutes from Downtown Los Angeles

Asking Price: \$1,200,000 (\$612.87 Per SF Building | \$229.45 Per SF Land) Lease Rental: \$5,000 Per Month (\$2.55 Per SF NNN)



majorproperties.com











### Located Close to LAC+USC Medical Center



# Aerial Photo



Plat Map



#### Area Map





## Neighborhood Demographics











majorproperties.com

1155 N Mission Road Los Angeles, CA 90033

1,958± SF Building 5,230± SF of Land

**Recently Remodeled! Must See!** 

Professional/Medical Office With Secure, Gated Parking

Heavy Traffic Corner Location Close to LAC+USC Medical Center



#### Exclusively offered by



Jesse McKenzie Senior Vice President 213.747.4156 office 714.883.6875 mobile jesse@majorproperties.com Lic. 01939062



Bradley A Luster President 213.747.4154 office 213.276.2483 mobile brad@majorproperties.com Lic. 00913803

The information contained in this offering material is confidential and furnished solely for the purpose of a review by prospective Buyers or Tenants of the subject property and is not to be used for any other purpose or m