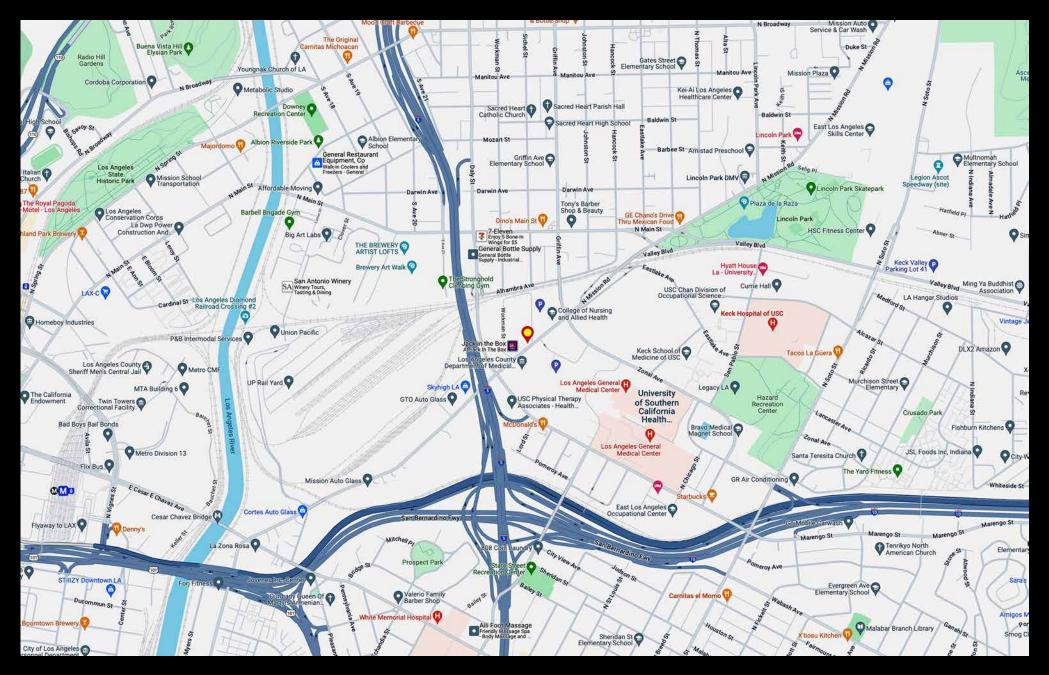

physical therapy, etc.)
- Front and rear access
- Recently remodeled!
- Located just a few blocks west of University of Southern California Health Sciences Campus and Keck Hospital of USC
- Storefront windows with abundant natural light
- Rear secure, gated parking for 5 vehicles
- Northwest corner of Mission Road and Sichel Street
- 97' frontage on busy Mission Road
- 26,191 vehicles per day traffic count (2022)
- Easy freeway access: 2 blocks east of I-5 freeway and 1/4-mile north of I-10 freeway
- Just minutes from Downtown Los Angeles

Asking Price: \$1,200,000 (\$612.87 Per SF Building | \$229.45 Per SF Land) Lease Rental: \$5,000 Per Month (\$2.55 Per SF NNN)



majorproperties.com











### Located Close to LAC+USC Medical Center



# Aerial Photo



Plat Map



#### Area Map





## Neighborhood Demographics











majorproperties.com

1155 N Mission Road Los Angeles, CA 90033

1,958± SF Building 5,230± SF of Land

**Recently Remodeled! Must See!** 

Professional/Medical Office With Secure, Gated Parking

Heavy Traffic Corner Location Close to LAC+USC Medical Center



#### Exclusively offered by



Jesse McKenzie Senior Vice President 213.747.4156 office 714.883.6875 mobile jesse@majorproperties.com Lic. 01939062



Bradley A Luster President 213.747.4154 office 213.276.2483 mobile brad@majorproperties.com Lic. 00913803

The information contained in this offering material is confidential and furnished solely for the purpose of a review by prospective Buyers or Tenants of the subject property and is not to be used for any other purpose or made available to