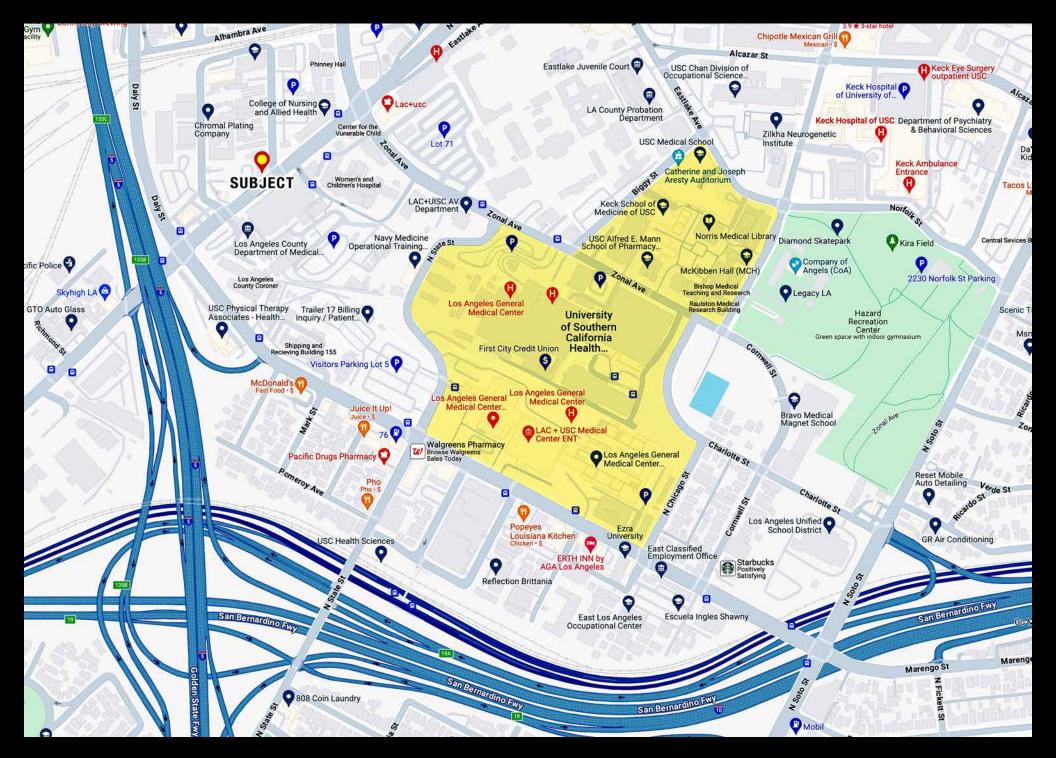

cal office use (doctor, dentist, chiropractor, physical therapy, etc.)
- Front and rear access
- Recently remodeled!
- Located just a few blocks west of University of Southern California Health Sciences Campus and Keck Hospital of USC
- Storefront windows with abundant natural light
- Rear secure, gated parking for 5 vehicles
- Northwest corner of Mission Road and Sichel Street
- 97' frontage on busy Mission Road
- 26,191 vehicles per day traffic count (2022)
- Easy freeway access: 2 blocks east of I-5 freeway and 1/4-mile north of I-10 freeway
- Just minutes from Downtown Los Angeles

Asking Price: \$1,200,000 (\$612.87 Per SF Building | \$229.45 Per SF Land) Lease Rental: \$5,000 Per Month (\$2.55 Per SF NNN)



majorproperties.com











### Located Close to LAC+USC Medical Center



# Aerial Photo



Plat Map



#### Area Map





## Neighborhood Demographics











majorproperties.com

1155 N Mission Road Los Angeles, CA 90033

1,958± SF Building 5,230± SF of Land

**Recently Remodeled! Must See!** 

Professional/Medical Office With Secure, Gated Parking

Heavy Traffic Corner Location Close to LAC+USC Medical Center



#### Exclusively offered by



Jesse McKenzie Senior Vice President 213.747.4156 office 714.883.6875 mobile jesse@majorproperties.com Lic. 01939062



Bradley A Luster President 213.747.4154 office 213.276.2483 mobile brad@majorproperties.com Lic. 00913803

The information contained in this offering material is confidential and furnished solely for the purpose of a review by prospective Buyers or Tenants of the subject property and is not to be u