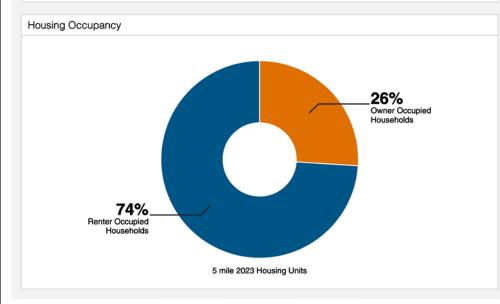

## Neighborhood Demographics

majorproperties.com

1155 N Mission Road Los Angeles, CA 90033

1,958± SF Building 5,230± SF of Land

**Recently Remodeled! Must See!** 

Professional/Medical Office With Secure, Gated Parking