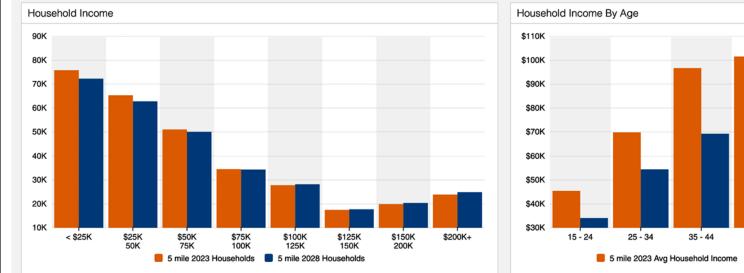

## Neighborhood Demographics

majorproperties.com

1155 N Mission Road Los Angeles, CA 90033

1,958± SF Building 5,230± SF of Land

**Recently Remodeled! Must See!** 

Professional/Medical Office With Secure, Gated Parking