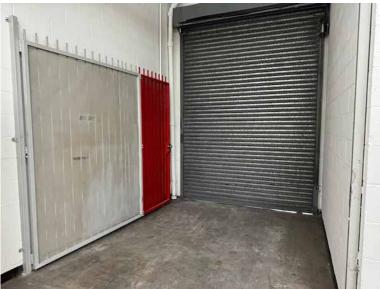

### 161 W 33RD STREET, LOS ANGELES, CA 90007

- Great for warehouse, flex, fashion, fabrics, creative or professional offices, etc.
- Excellent location 4 blocks east of USC campus
- One block north of Jefferson Blvd just east of Hill St
- 18' warehouse height
- Ground level loading and good power service
- Secure fenced parking for 3-4 vehicles
- New paint inside and out; new toilets
- Outside patio and kitchenette
- Lease rental: \$5,999 per month (\$1.50 per SF gross)
- Term: 3-5 years with annual CPI increases

#### **PROPERTY DETAILS**

| Available Area4,000± SF              |
|--------------------------------------|
| Zone LA M1                           |
| Year Built 1964                      |
| Construction Brick/Block             |
| Ceiling Height18'                    |
| Parking4±                            |
| Power200A/120-240V/1Ph/3W            |
| Office Area1,000± Sq.Ft.             |
| Ground Level Loading 1: 10x12        |
| A/C Units 2 in Warehouse/1 in Office |
| Restrooms 2                          |