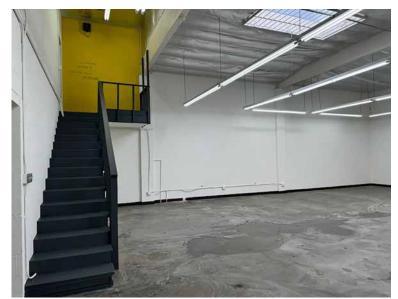

### 161 W 33RD STREET, LOS ANGELES, CA 90007

- Great for warehouse, flex, fashion, fabrics, creative or professional offices, etc.
- Excellent location 4 blocks east of USC campus
- One block north of Jefferson Blvd just east of Hill St
- 18' warehouse height
- Ground level loading and good power service
- Secure fenced parking for 3-4 vehicles
- New paint inside and out; new toilets
- Outside patio and kitchenette
- Lease rental: \$5,999 per month (\$1.50 per SF gross)
- Term: 3-5 years with annual CPI increases

#### **PROPERTY DETAILS**

| Available Area4,000± SF              |
|--------------------------------------|
| Zone LA M1                           |
| Year Built 1964                      |
| Construction Brick/Block             |
| Ceiling Height18'                    |
| Parking4±                            |
| Power200A/120-240V/1Ph/3W            |
| Office Area1,000± Sq.Ft.             |
| Ground Level Loading 1: 10x12        |
| A/C Units 2 in Warehouse/1 in Office |
| Restrooms 2                          |