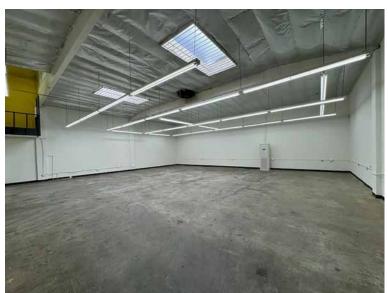

### 161 W 33RD STREET, LOS ANGELES, CA 90007

- Great for warehouse, flex, fashion, fabrics, creative or professional offices, etc.
- Excellent location 4 blocks east of USC campus
- One block north of Jefferson Blvd just east of Hill St
- 18' warehouse height
- Ground level loading and good power service
- Secure fenced parking for 3-4 vehicles
- New paint inside and out; new toilets
- Outside patio and kitchenette
- Lease rental: \$5,999 per month (\$1.50 per SF gross)
- Term: 3-5 years with annual CPI increases

#### **PROPERTY DETAILS**

| Available Area4,000± SF              |
|--------------------------------------|
| Zone LA M1                           |
| Year Built 1964                      |
| Construction Brick/Block             |
| Ceiling Height18'                    |
| Parking4±                            |
| Power200A/120-240V/1Ph/3W            |
| Office Area1,000± Sq.Ft.             |
| Ground Level Loading 1: 10x12        |
| A/C Units 2 in Warehouse/1 in Office |
| Restrooms 2                          |