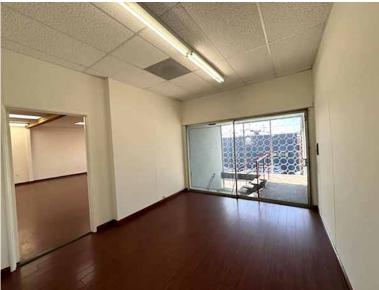

### 161 W 33RD STREET, LOS ANGELES, CA 90007

- Great for warehouse, flex, fashion, fabrics, creative or professional offices, etc.
- Excellent location 4 blocks east of USC campus
- One block north of Jefferson Blvd just east of Hill St
- 18' warehouse height
- Ground level loading and good power service
- Secure fenced parking for 3-4 vehicles
- New paint inside and out; new toilets
- Outside patio and kitchenette
- Lease rental: \$5,999 per month (\$1.50 per SF gross)
- Term: 3-5 years with annual CPI increases

#### **PROPERTY DETAILS**

| Available Area4,000± SF              |
|--------------------------------------|
| Zone LA M1                           |
| Year Built 1964                      |
| Construction Brick/Block             |
| Ceiling Height18'                    |
| Parking4±                            |
| Power200A/120-240V/1Ph/3W            |
| Office Area1,000± Sq.Ft.             |
| Ground Level Loading 1: 10x12        |
| A/C Units 2 in Warehouse/1 in Office |
| Restrooms 2                          |