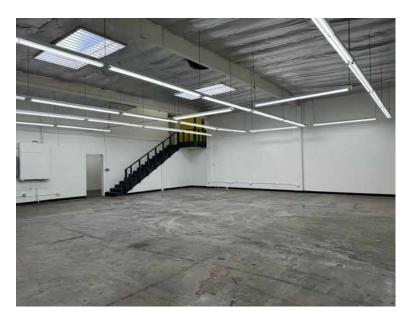

### 161 W 33RD STREET, LOS ANGELES, CA 90007

- Great for warehouse, flex, fashion, fabrics, creative or professional offices, etc.
- Excellent location 4 blocks east of USC campus
- One block north of Jefferson Blvd just east of Hill St
- 18' warehouse height
- Ground level loading and good power service
- Secure fenced parking for 3-4 vehicles
- New paint inside and out; new toilets
- Outside patio and kitchenette
- Lease rental: \$5,999 per month (\$1.50 per SF gross)
- Term: 3-5 years with annual CPI increases

#### **PROPERTY DETAILS**

| Available Area4,000± SF              |
|--------------------------------------|
| Zone LA M1                           |
| Year Built 1964                      |
| Construction Brick/Block             |
| Ceiling Height18'                    |
| Parking4±                            |
| Power200A/120-240V/1Ph/3W            |
| Office Area1,000± Sq.Ft.             |
| Ground Level Loading 1: 10x12        |
| A/C Units 2 in Warehouse/1 in Office |
| Restrooms 2                          |