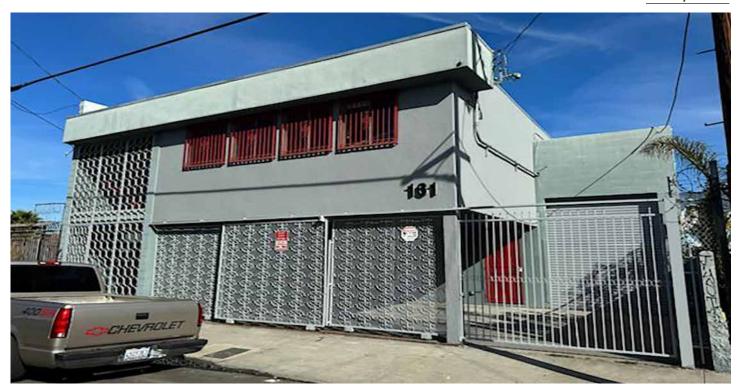

### 161 W 33RD STREET, LOS ANGELES, CA 90007

- Great for warehouse, flex, fashion, fabrics, creative or professional offices, etc.
- Excellent location 4 blocks east of USC campus
- One block north of Jefferson Blvd just east of Hill St
- 18' warehouse height
- Ground level loading and good power service
- Secure fenced parking for 3-4 vehicles
- New paint inside and out; new toilets
- Outside patio and kitchenette
- Lease rental: \$5,999 per month (\$1.50 per SF gross)
- Term: 3-5 years with annual CPI increases

#### **PROPERTY DETAILS**

| Available Area4,000± SF              |
|--------------------------------------|
| Zone LA M1                           |
| Year Built 1964                      |
| Construction Brick/Block             |
| Ceiling Height18'                    |
| Parking4±                            |
| Power200A/120-240V/1Ph/3W            |
| Office Area1,000± Sq.Ft.             |
| Ground Level Loading 1: 10x12        |
| A/C Units 2 in Warehouse/1 in Office |
| Restrooms 2                          |