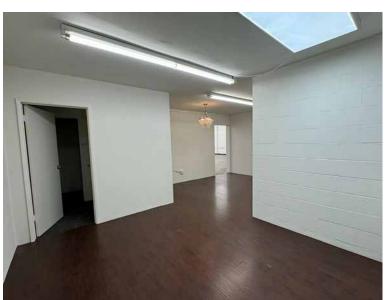

### 161 W 33RD STREET, LOS ANGELES, CA 90007

- Great for warehouse, flex, fashion, fabrics, creative or professional offices, etc.
- Excellent location 4 blocks east of USC campus
- One block north of Jefferson Blvd just east of Hill St
- 18' warehouse height
- Ground level loading and good power service
- Secure fenced parking for 3-4 vehicles
- New paint inside and out; new toilets
- Outside patio and kitchenette
- Lease rental: \$5,999 per month (\$1.50 per SF gross)
- Term: 3-5 years with annual CPI increases

#### **PROPERTY DETAILS**

| Available Area4,000± SF              |
|--------------------------------------|
| Zone LA M1                           |
| Year Built 1964                      |
| Construction Brick/Block             |
| Ceiling Height18'                    |
| Parking4±                            |
| Power200A/120-240V/1Ph/3W            |
| Office Area1,000± Sq.Ft.             |
| Ground Level Loading 1: 10x12        |
| A/C Units 2 in Warehouse/1 in Office |
| Restrooms 2                          |