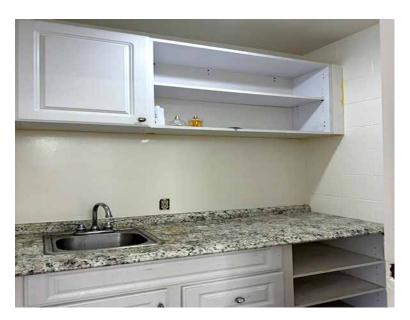

### 161 W 33RD STREET, LOS ANGELES, CA 90007

- Great for warehouse, flex, fashion, fabrics, creative or professional offices, etc.
- Excellent location 4 blocks east of USC campus
- One block north of Jefferson Blvd just east of Hill St
- 18' warehouse height
- Ground level loading and good power service
- Secure fenced parking for 3-4 vehicles
- New paint inside and out; new toilets
- Outside patio and kitchenette
- Lease rental: \$5,999 per month (\$1.50 per SF gross)
- Term: 3-5 years with annual CPI increases