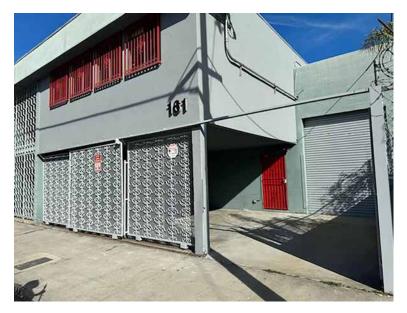

### 161 W 33RD STREET, LOS ANGELES, CA 90007

- Great for warehouse, flex, fashion, fabrics, creative or professional offices, etc.
- Excellent location 4 blocks east of USC campus
- One block north of Jefferson Blvd just east of Hill St
- 18' warehouse height
- Ground level loading and good power service
- Secure fenced parking for 3-4 vehicles
- New paint inside and out; new toilets
- Outside patio and kitchenette
- Lease rental: \$5,999 per month (\$1.50 per SF gross)
- Term: 3-5 years with annual CPI increases

#### **PROPERTY DETAILS**

| Available Area4,000± SF              |
|--------------------------------------|
| Zone LA M1                           |
| Year Built 1964                      |
| Construction Brick/Block             |
| Ceiling Height18'                    |
| Parking4±                            |
| Power200A/120-240V/1Ph/3W            |
| Office Area1,000± Sq.Ft.             |
| Ground Level Loading 1: 10x12        |
| A/C Units 2 in Warehouse/1 in Office |
| Restrooms 2                          |