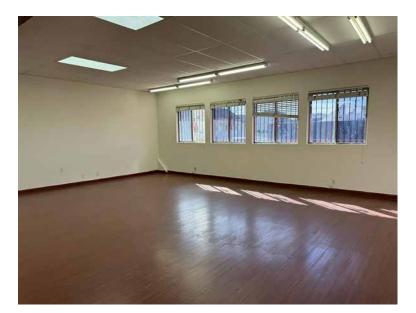

### 161 W 33RD STREET, LOS ANGELES, CA 90007

- Great for warehouse, flex, fashion, fabrics, creative or professional offices, etc.
- Excellent location 4 blocks east of USC campus
- One block north of Jefferson Blvd just east of Hill St
- 18' warehouse height
- Ground level loading and good power service
- Secure fenced parking for 3-4 vehicles
- New paint inside and out; new toilets
- Outside patio and kitchenette
- Lease rental: \$5,999 per month (\$1.50 per SF gross)
- Term: 3-5 years with annual CPI increases

#### **PROPERTY DETAILS**

| Available Area4,000± SF              |
|--------------------------------------|
| Zone LA M1                           |
| Year Built 1964                      |
| Construction Brick/Block             |
| Ceiling Height18'                    |
| Parking4±                            |
| Power200A/120-240V/1Ph/3W            |
| Office Area1,000± Sq.Ft.             |
| Ground Level Loading 1: 10x12        |
| A/C Units 2 in Warehouse/1 in Office |
| Restrooms 2                          |