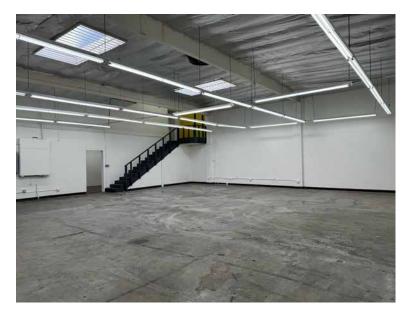

#### 161 W 33RD STREET, LOS ANGELES, CA 90007

- Great for warehouse, flex, fashion, fabrics, creative or professional offices, etc.
- Excellent location 4 blocks east of USC campus
- One block north of Jefferson Blvd just east of Hill St
- 18' warehouse height
- Ground level loading and good power service
- Secure fenced parking for 3-4 vehicles
- New paint inside and out; new toilets
- Outside patio and kitchenette
- Lease: \$5,700 \$5,500 per month (\$1.38 per SF gross)
- Term: 3-5 years with annual CPI increases

### SION KHAKSHOUR 213-210-7492

LIC. 00697373

sion@majorproperties.com

| PROPERTY DETAILS                     |
|--------------------------------------|
| Available Area4,000± SF              |
| Zone LA M1                           |
| Year Built1964                       |
| ConstructionBrick/Block              |
| Ceiling Height18'                    |
| Parking4±                            |
| Power200A/120-240V/1Ph/3W            |
| Office Area500± Sq.Ft.               |
| Ground Level Loading1: 10x12         |
| A/C Units 2 in Warehouse/1 in Office |
| Restrooms 2                          |
|                                      |