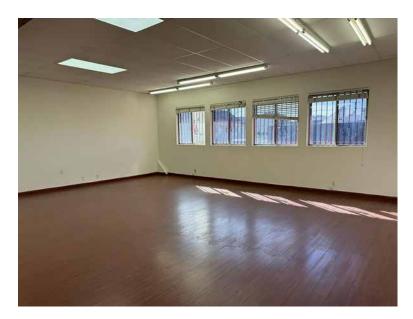

#### 161 W 33RD STREET, LOS ANGELES, CA 90007

- Great for warehouse, flex, fashion, fabrics, creative or professional offices, etc.
- Excellent location 4 blocks east of USC campus
- One block north of Jefferson Blvd just east of Hill St
- 18' warehouse height
- Ground level loading and good power service
- Secure fenced parking for 3-4 vehicles
- New paint inside and out; new toilets
- Outside patio and kitchenette
- Lease: \$5,700 \$5,500 per month (\$1.38 per SF gross)
- Term: 3-5 years with annual CPI increases

### SION KHAKSHOUR 213-210-7492

LIC. 00697373

sion@majorproperties.com

| PROPERTY DETAILS                     |
|--------------------------------------|
| Available Area4,000± SF              |
| Zone LA M1                           |
| Year Built1964                       |
| ConstructionBrick/Block              |
| Ceiling Height18'                    |
| Parking4±                            |
| Power200A/120-240V/1Ph/3W            |
| Office Area500± Sq.Ft.               |
| Ground Level Loading1: 10x12         |
| A/C Units 2 in Warehouse/1 in Office |
| Restrooms 2                          |
|                                      |