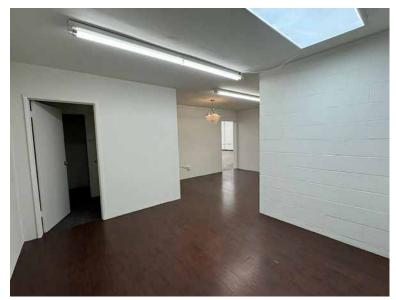

#### 161 W 33RD STREET, LOS ANGELES, CA 90007

- Great for warehouse, flex, fashion, fabrics, creative or professional offices, etc.
- Excellent location 4 blocks east of USC campus
- One block north of Jefferson Blvd just east of Hill St
- 18' warehouse height
- Ground level loading and good power service
- Secure fenced parking for 3-4 vehicles
- New paint inside and out; new toilets
- Outside patio and kitchenette
- Lease: \$5,700 \$5,500 per month (\$1.38 per SF gross)
- Term: 3-5 years with annual CPI increases

### SION KHAKSHOUR 213-210-7492

LIC. 00697373

sion@majorproperties.com

| PROPERTY DETAILS                     |
|--------------------------------------|
| Available Area4,000± SF              |
| Zone LA M1                           |
| Year Built1964                       |
| ConstructionBrick/Block              |
| Ceiling Height18'                    |
| Parking4±                            |
| Power200A/120-240V/1Ph/3W            |
| Office Area500± Sq.Ft.               |
| Ground Level Loading1: 10x12         |
| A/C Units 2 in Warehouse/1 in Office |
| Restrooms 2                          |
|                                      |