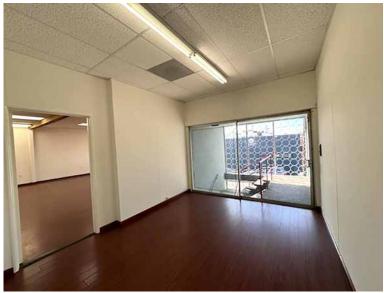

#### 161 W 33RD STREET, LOS ANGELES, CA 90007

- Great for warehouse, flex, fashion, fabrics, creative or professional offices, etc.
- Excellent location 4 blocks east of USC campus
- One block north of Jefferson Blvd just east of Hill St
- 18' warehouse height
- Ground level loading and good power service
- Secure fenced parking for 3-4 vehicles
- New paint inside and out; new toilets
- Outside patio and kitchenette
- Lease: \$5,700 \$5,500 per month (\$1.38 per SF gross)
- Term: 3-5 years with annual CPI increases

### SION KHAKSHOUR 213-210-7492

LIC. 00697373

sion@majorproperties.com

| PROPERTY DETAILS                     |
|--------------------------------------|
| Available Area4,000± SF              |
| Zone LA M1                           |
| Year Built1964                       |
| ConstructionBrick/Block              |
| Ceiling Height18'                    |
| Parking4±                            |
| Power200A/120-240V/1Ph/3W            |
| Office Area500± Sq.Ft.               |
| Ground Level Loading1: 10x12         |
| A/C Units 2 in Warehouse/1 in Office |
| Restrooms 2                          |
|                                      |