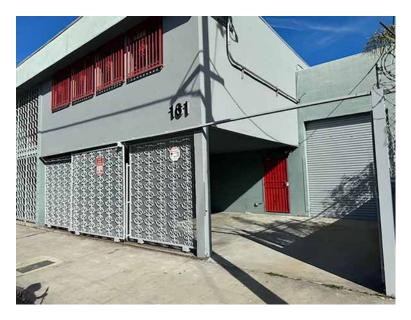

#### 161 W 33RD STREET, LOS ANGELES, CA 90007

- Great for warehouse, flex, fashion, fabrics, creative or professional offices, etc.
- Excellent location 4 blocks east of USC campus
- One block north of Jefferson Blvd just east of Hill St
- 18' warehouse height
- Ground level loading and good power service
- Secure fenced parking for 3-4 vehicles
- New paint inside and out; new toilets
- Outside patio and kitchenette
- Lease: \$5,700 \$5,500 per month (\$1.38 per SF gross)
- Term: 3-5 years with annual CPI increases

### SION KHAKSHOUR 213-210-7492

LIC. 00697373

sion@majorproperties.com

| PROPERTY DETAILS                     |
|--------------------------------------|
| Available Area4,000± SF              |
| Zone LA M1                           |
| Year Built1964                       |
| ConstructionBrick/Block              |
| Ceiling Height18'                    |
| Parking4±                            |
| Power200A/120-240V/1Ph/3W            |
| Office Area500± Sq.Ft.               |
| Ground Level Loading1: 10x12         |
| A/C Units 2 in Warehouse/1 in Office |
| Restrooms 2                          |
|                                      |