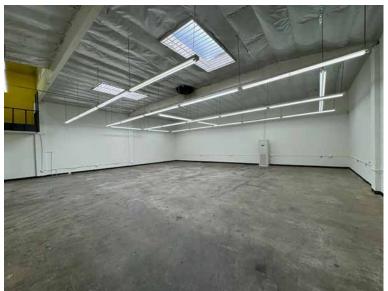

#### 161 W 33RD STREET, LOS ANGELES, CA 90007

- Great for warehouse, flex, fashion, fabrics, creative or professional offices, etc.
- Excellent location 4 blocks east of USC campus
- One block north of Jefferson Blvd just east of Hill St
- 18' warehouse height
- Ground level loading and good power service
- Secure fenced parking for 3-4 vehicles
- New paint inside and out; new toilets
- Outside patio and kitchenette
- Lease: \$5,700 \$5,500 per month (\$1.38 per SF gross)
- Term: 3-5 years with annual CPI increases

### SION KHAKSHOUR 213-210-7492

LIC. 00697373

sion@majorproperties.com

| PROPERTY DETAILS                     |
|--------------------------------------|
| Available Area4,000± SF              |
| Zone LA M1                           |
| Year Built1964                       |
| ConstructionBrick/Block              |
| Ceiling Height18'                    |
| Parking4±                            |
| Power200A/120-240V/1Ph/3W            |
| Office Area500± Sq.Ft.               |
| Ground Level Loading1: 10x12         |
| A/C Units 2 in Warehouse/1 in Office |
| Restrooms 2                          |
|                                      |