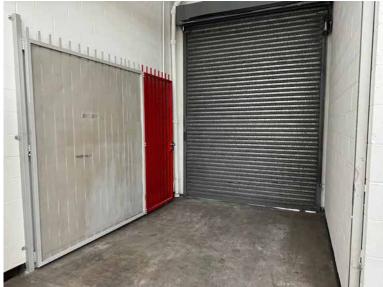

#### 161 W 33RD STREET, LOS ANGELES, CA 90007

- Great for warehouse, flex, fashion, fabrics, creative or professional offices, etc.
- Excellent location 4 blocks east of USC campus
- One block north of Jefferson Blvd just east of Hill St
- 18' warehouse height
- Ground level loading and good power service
- Secure fenced parking for 3-4 vehicles
- New paint inside and out; new toilets
- Outside patio and kitchenette
- Lease: \$5,700 \$5,500 per month (\$1.38 per SF gross)
- Term: 3-5 years with annual CPI increases

### SION KHAKSHOUR 213-210-7492

LIC. 00697373

sion@majorproperties.com

| PROPERTY DETAILS                     |
|--------------------------------------|
| Available Area4,000± SF              |
| Zone LA M1                           |
| Year Built1964                       |
| ConstructionBrick/Block              |
| Ceiling Height18'                    |
| Parking4±                            |
| Power200A/120-240V/1Ph/3W            |
| Office Area500± Sq.Ft.               |
| Ground Level Loading1: 10x12         |
| A/C Units 2 in Warehouse/1 in Office |
| Restrooms 2                          |
|                                      |