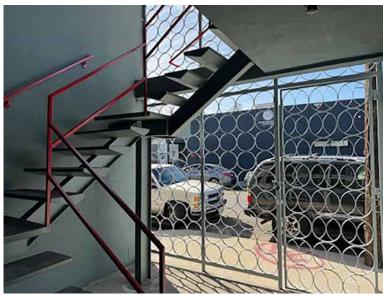

#### 161 W 33RD STREET, LOS ANGELES, CA 90007

- Great for warehouse, flex, fashion, fabrics, creative or professional offices, etc.
- Excellent location 4 blocks east of USC campus
- One block north of Jefferson Blvd just east of Hill St
- 18' warehouse height
- Ground level loading and good power service
- Secure fenced parking for 3-4 vehicles
- New paint inside and out; new toilets
- Outside patio and kitchenette
- Lease: \$5,700 \$5,500 per month (\$1.38 per SF gross)
- Term: 3-5 years with annual CPI increases

### SION KHAKSHOUR 213-210-7492

LIC. 00697373

sion@majorproperties.com

| PROPERTY DETAILS                     |
|--------------------------------------|
| Available Area4,000± SF              |
| Zone LA M1                           |
| Year Built1964                       |
| ConstructionBrick/Block              |
| Ceiling Height18'                    |
| Parking4±                            |
| Power200A/120-240V/1Ph/3W            |
| Office Area500± Sq.Ft.               |
| Ground Level Loading1: 10x12         |
| A/C Units 2 in Warehouse/1 in Office |
| Restrooms 2                          |
|                                      |