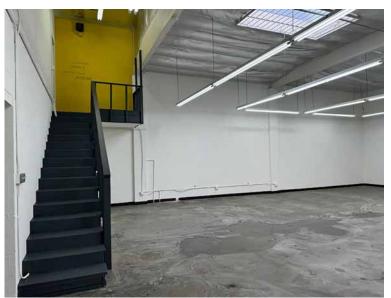

#### 161 W 33RD STREET, LOS ANGELES, CA 90007

- Great for warehouse, flex, fashion, fabrics, creative or professional offices, etc.
- Excellent location 4 blocks east of USC campus
- One block north of Jefferson Blvd just east of Hill St
- 18' warehouse height
- Ground level loading and good power service
- Secure fenced parking for 3-4 vehicles
- New paint inside and out; new toilets
- Outside patio and kitchenette
- Lease: \$5,700 \$5,500 per month (\$1.38 per SF gross)
- Term: 3-5 years with annual CPI increases

### SION KHAKSHOUR 213-210-7492

LIC. 00697373

sion@majorproperties.com

| PROPERTY DETAILS                     |
|--------------------------------------|
| Available Area4,000± SF              |
| Zone LA M1                           |
| Year Built1964                       |
| ConstructionBrick/Block              |
| Ceiling Height18'                    |
| Parking4±                            |
| Power200A/120-240V/1Ph/3W            |
| Office Area500± Sq.Ft.               |
| Ground Level Loading1: 10x12         |
| A/C Units 2 in Warehouse/1 in Office |
| Restrooms 2                          |
|                                      |