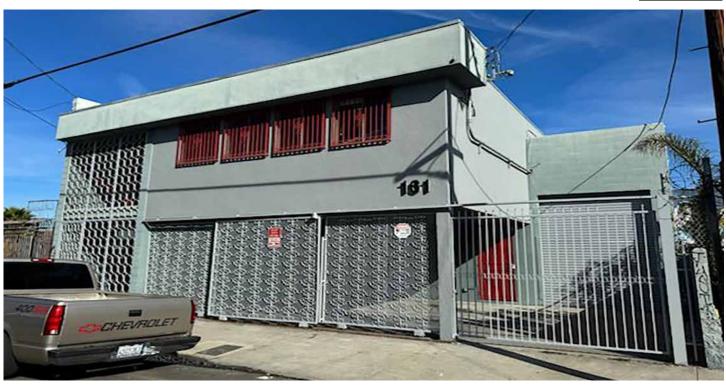

#### 161 W 33RD STREET, LOS ANGELES, CA 90007

- Great for warehouse, flex, fashion, fabrics, creative or professional offices, etc.
- Excellent location 4 blocks east of USC campus
- One block north of Jefferson Blvd just east of Hill St
- 18' warehouse height
- Ground level loading and good power service
- Secure fenced parking for 3-4 vehicles
- New paint inside and out; new toilets
- Outside patio and kitchenette
- Lease: \$5,700 \$5,500 per month (\$1.38 per SF gross)
- Term: 3-5 years with annual CPI increases

### SION KHAKSHOUR 213-210-7492

LIC. 00697373

sion@majorproperties.com

| PROPERTY DETAILS                     |
|--------------------------------------|
| Available Area4,000± SF              |
| Zone LA M1                           |
| Year Built1964                       |
| ConstructionBrick/Block              |
| Ceiling Height18'                    |
| Parking4±                            |
| Power200A/120-240V/1Ph/3W            |
| Office Area500± Sq.Ft.               |
| Ground Level Loading1: 10x12         |
| A/C Units 2 in Warehouse/1 in Office |
| Restrooms 2                          |
|                                      |