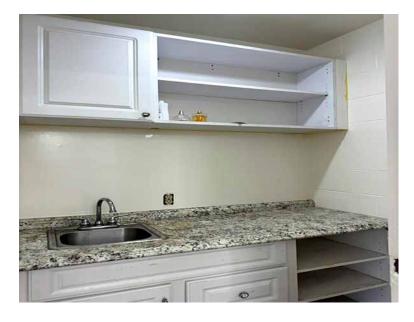

#### 161 W 33RD STREET, LOS ANGELES, CA 90007

- Great for warehouse, flex, fashion, fabrics, creative or professional offices, etc.
- Excellent location 4 blocks east of USC campus
- One block north of Jefferson Blvd just east of Hill St
- 18' warehouse height
- Ground level loading and good power service
- Secure fenced parking for 3-4 vehicles
- New paint inside and out; new toilets
- Outside patio and kitchenette
- Lease: \$5,700 \$5,500 per month (\$1.38 per SF gross)
- Term: 3-5 years with annual CPI increases

### SION KHAKSHOUR 213-210-7492

LIC. 00697373

sion@majorproperties.com

| PROPERTY DETAILS                     |
|--------------------------------------|
| Available Area4,000± SF              |
| Zone LA M1                           |
| Year Built1964                       |
| ConstructionBrick/Block              |
| Ceiling Height18'                    |
| Parking4±                            |
| Power200A/120-240V/1Ph/3W            |
| Office Area500± Sq.Ft.               |
| Ground Level Loading1: 10x12         |
| A/C Units 2 in Warehouse/1 in Office |
| Restrooms 2                          |
|                                      |