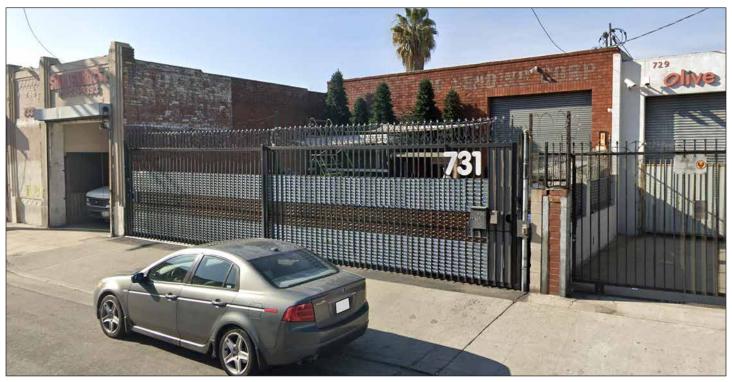

#### 731 CERES AVENUE, LOS ANGELES, CA 90021

- Clean red brick warehouse facility
- Clear span ceiling with high clearance
- Located 3 blocks west of Central Avenue between 7th and 8th Streets
- Includes gated parking at front for 6± vehicles
- Small yard at rear without vehicle access
- Good power and loading
- Lease rental: \$6,000 per month (\$1.87 per sq.ft. gross)
- Term: Submit
- Available February 1, 2024

#### **PROPERTY DETAILS**

| Building Area       3,200± Sq.Ft.         Land Area       4,625± Sq.Ft.         Zone       LA M2-3         Year Built       1963         Construction       Masonry         Power       200A/240V 3P 4W         Ground Level Loading       1: 12x16         Clear Ceiling Height:       16¹         Parking       6±         APN       5146-001-040 |                              |
|-----------------------------------------------------------------------------------------------------------------------------------------------------------------------------------------------------------------------------------------------------------------------------------------------------------------------------------------------------|------------------------------|
| Zone       LA M2-3         Year Built       1963         Construction       Masonry         Power       200A/240V 3P 4W         Ground Level Loading       1: 12x16         Clear Ceiling Height:       16'         Parking       6±                                                                                                                | Building Area3,200± Sq.Ft.   |
| Year Built                                                                                                                                                                                                                                                                                                                                          | Land Area4,625± Sq.Ft.       |
| Construction                                                                                                                                                                                                                                                                                                                                        | ZoneLA M2-3                  |
| Power                                                                                                                                                                                                                                                                                                                                               | Year Built1963               |
| Ground Level Loading 1: 12x16  Clear Ceiling Height:16'  Parking6±                                                                                                                                                                                                                                                                                  | Construction Masonry         |
| Clear Ceiling Height:16' Parking6±                                                                                                                                                                                                                                                                                                                  | Power 200A/240V 3P 4W        |
| Parking6±                                                                                                                                                                                                                                                                                                                                           | Ground Level Loading1: 12x16 |
| 3                                                                                                                                                                                                                                                                                                                                                   | Clear Ceiling Height:16'     |
| APN 5146-001-040                                                                                                                                                                                                                                                                                                                                    | Dorking 6:                   |
|                                                                                                                                                                                                                                                                                                                                                     | Parking                      |