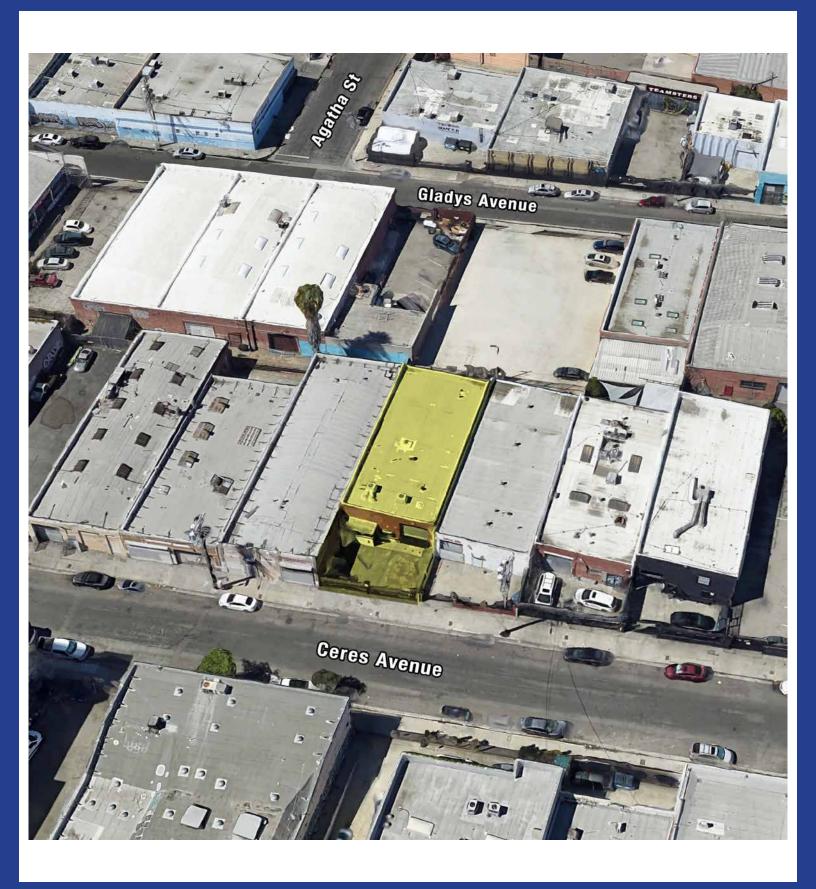

#### 731 CERES AVENUE, LOS ANGELES, CA 90021

- Clean red brick warehouse facility
- Clear span ceiling with high clearance
- Located 3 blocks west of Central Avenue between 7th and 8th Streets
- Includes gated parking at front for 6± vehicles
- Small yard at rear without vehicle access
- Good power and loading
- Lease rental: \$6,000 per month (\$1.87 per sq.ft. gross)
- Term: Submit
- Available February 1, 2024