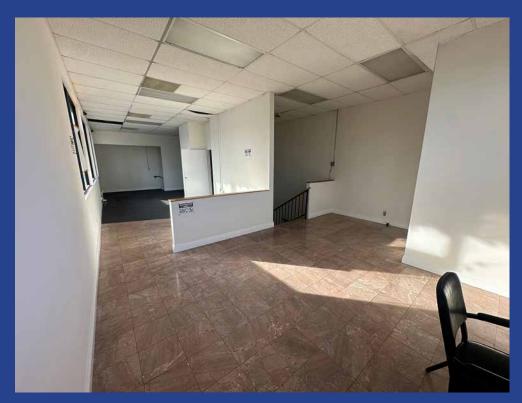

## **Property Details**

Office Unit Area: 738± SF

Total Building Area: 8,000± SF

Year Built: 1985

Parking: 15 Shared Surface Spaces

Zone: NI(EC)

Traffic Count: 52,298 Vehicles Per Day (2022)

## **Property Highlights**

- Second floor office unit ideal for professional or creative applications
- High profile Westside strip center with corner exposure
- Heavy traffic location with access from 2 streets
- Fantastic signage and exposure
- Southwest corner of Olympic Blvd and Sepulveda Blvd
- Nice Views! Light and bright! Fully air conditioned
- Shared on-site parking included
- Situated 2 blocks east of the San Diego (405) Freeway