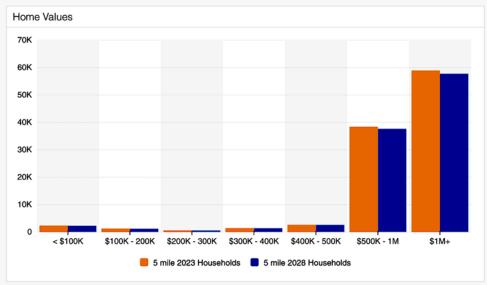

## **Area Demographics**

2207 Sepulveda Blvd Los Angeles, CA 90064

738± SF 2nd Floor Office

Heavy Traffic, Signalized Corner Location

**Abundant Shared Parking** 