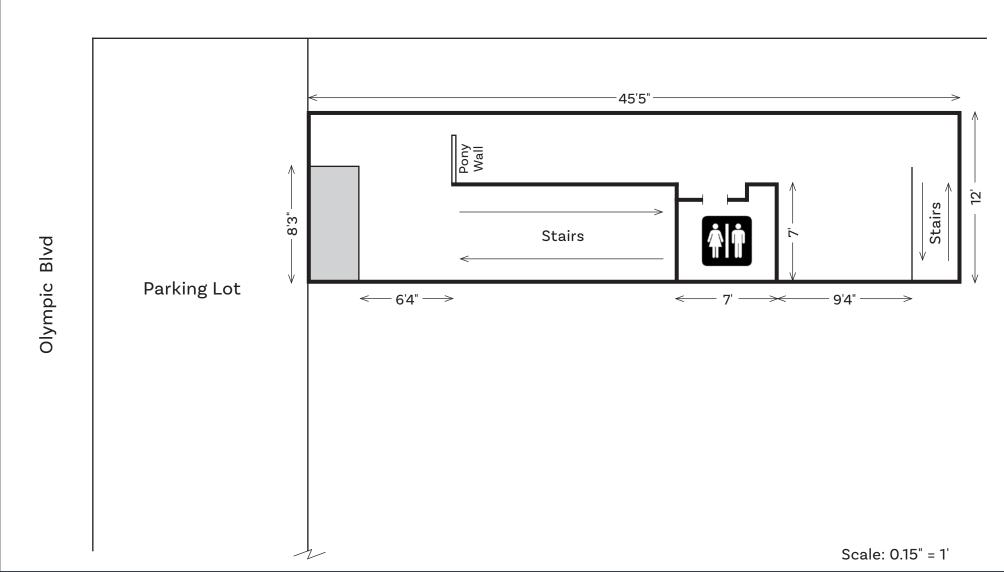

## **Property Details**

Office Unit Area: 738± SF

Total Building Area: 8,000± SF

Year Built: 1985

Parking: 15 Shared Surface Spaces

Zone: NI(EC)

Traffic Count: 52,298 Vehicles Per Day (2022)