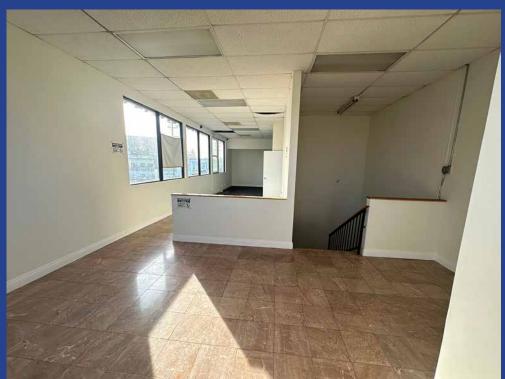

## **Property Details**

Office Unit Area: 738± SF

Total Building Area: 8,000± SF

Year Built: 1985

Parking: 15 Shared Surface Spaces

Zone: NI(EC)

Traffic Count: 52,298 Vehicles Per Day (2022)

## **Property Highlights**

- Second floor office unit ideal for professional or creative applications
- High profile Westside strip center with corner exposure
- Heavy traffic location with access from 2 streets
- Fantastic signage and exposure
- Southwest corner of Olympic Blvd and Sepulveda Blvd
- Nice Views! Light and bright! Fully air conditioned
- Shared on-site parking included
- Situated 2 blocks east of the San Diego (405) Freeway