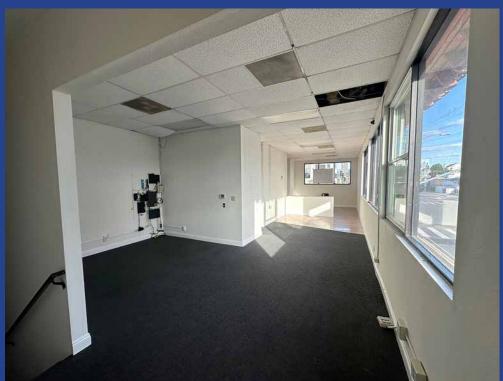

ULVEDA BLVD LOS ANGELES, CA 90064

## **Property Details**

Office Unit Area: 738± SF

Total Building Area: 8,000± SF

Year Built: 1985

Parking: 15 Shared Surface Spaces

Zone: NI(EC)

Traffic Count: 52,298 Vehicles Per Day (2022)

## **Property Highlights**

- Second floor office unit ideal for professional or creative applications
- High profile Westside strip center with corner exposure
- Heavy traffic location with access from 2 streets
- Fantastic signage and exposure
- Southwest corner of Olympic Blvd and Sepulveda Blvd
- Nice Views! Light and bright! Fully air conditioned
- Shared on-site parking included
- Situated 2 blocks east of the San Diego (405) Freeway

Lease Rental: \$2,214 Per Month (\$3.00 Per SF NNN)

NNN Charges = \$1.32 Per SF Per Month



## **Subject Space**













## Sepulveda Blvd





## **Area Map**



## **Area Demographics**









2207 Sepulveda Blvd Los Angeles, CA 90064

738± SF 2nd Floor Office

Heavy Traffic, Signalized Corner Location

**Abundant Shared Parking** 



#### **Exclusively Offered by**



Cole D Gee
Sales Associate
213.222.1208 office
805.404.5883 mobile
cole@majorproperties.com
Lic. 02009034

The information contained in this offering material is confidential and furnished solely for the purpose of a review by prospective Tenants of the subject property and is not to be used for any other purpose or made available to any other person without the express written consent of Major Properties.

This Brochure was prepared by Major Properties. It contains summary information pertaining to the Property and does not purport