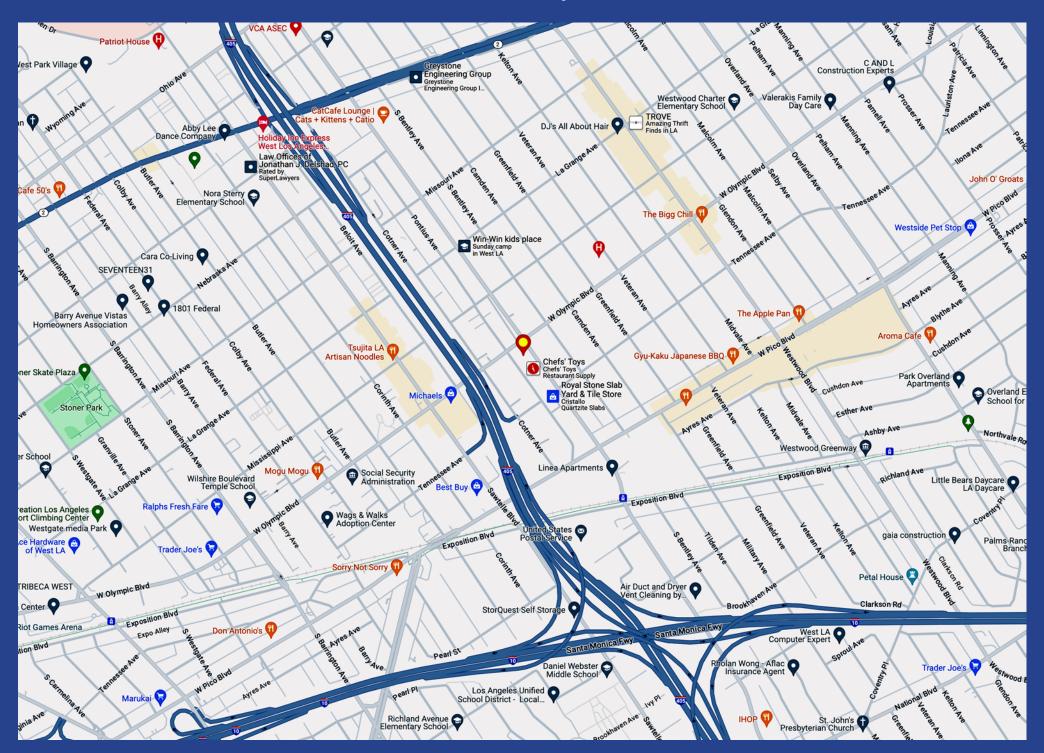

ty Details**

Office Unit Area: 738± SF

Total Building Area: 8,000± SF

Year Built: 1985

Parking: 15 Shared Surface Spaces

Zone: NI(EC)

Traffic Count: 52,298 Vehicles Per Day (2022)

## **Property Highlights**

- Second floor office unit ideal for professional or creative applications
- High profile Westside strip center with corner exposure
- Heavy traffic location with access from 2 streets
- Fantastic signage and exposure
- Southwest corner of Olympic Blvd and Sepulveda Blvd
- Nice Views! Light and bright! Fully air conditioned
- Shared on-site parking included
- Situated 2 blocks east of the San Diego (405) Freeway

Lease Rental: \$2,214 Per Month (\$3.00 Per SF NNN)

NNN Charges = \$1.32 Per SF Per Month



## **Subject Space**













## Sepulveda Blvd





## **Area Map**



## **Area Demographics**









2207 Sepulveda Blvd Los Angeles, CA 90064

738± SF 2nd Floor Office

Heavy Traffic, Signalized Corner Location

**Abundant Shared Parking** 



#### **Exclusively Offered by**



Cole D Gee
Sales Associate
213.222.1208 office
805.404.5883 mobile
cole@majorproperties.com
Lic. 02009034

The information contained in this offering material is confidential and furnished solely for the purpose of a review by prospective Tenants of the subject property and is not to be used for any other purpose or made available to any other person without the express written consent of Major Properties.

This Brochure was prepared by Major Properties. It contains summary information pertaining to the Property and does not purport to be all-inclusive or to contain all of the i