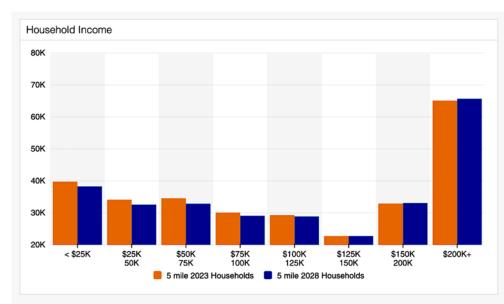

## **Area Demographics**

2207 Sepulveda Blvd Los Angeles, CA 90064

738± SF 2nd Floor Office

Heavy Traffic, Signalized Corner Location

**Abundant Shared Parking** 