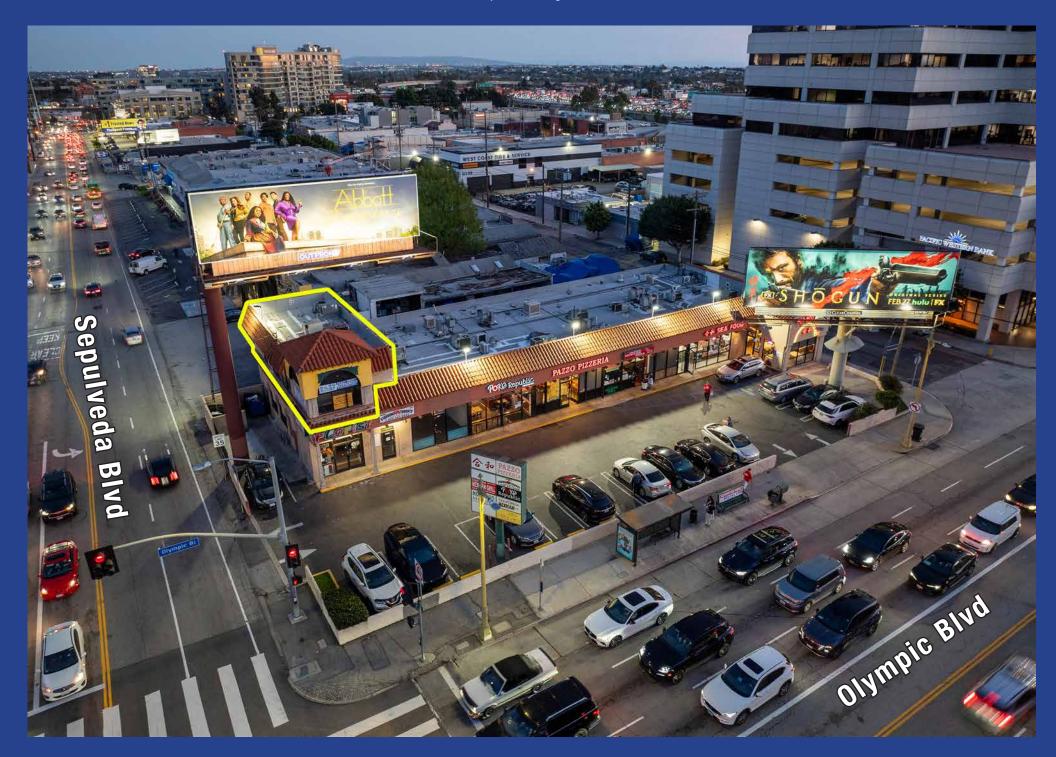

## **Subject Space**

## Sepulveda Blvd

## **Property Details**

Office Unit Area: 738± SF

Total Building Area: 8,000± SF

Year Built: 1985

Parking: 15 Shared Surface Spaces

Zone: NI(EC)

Traffic Count: 52,298 Vehicles Per Day (2022)

## **Property Highlights**

- Second floor office unit ideal for professional or creative applications
- High profile Westside strip center with corner exposure
- Heavy traffic location with access from 2 streets
- Fantastic signage and exposure
- Southwest corner of Olympic Blvd and Sepulveda Blvd
- Nice Views! Light and bright! Fully air conditioned
- Shared on-site parking included
- Situated 2 blocks east of the San Diego (405) Freeway