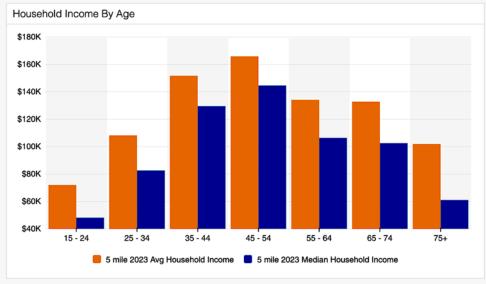

## **Area Demographics**

2207 Sepulveda Blvd Los Angeles, CA 90064

738± SF 2nd Floor Office

Heavy Traffic, Signalized Corner Location

**Abundant Shared Parking** 