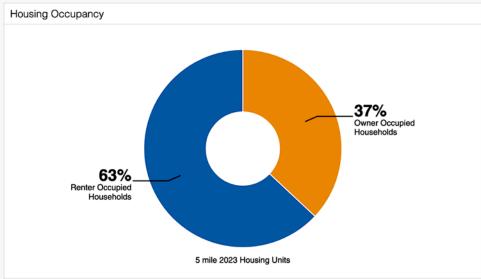

## **Area Demographics**

2207 Sepulveda Blvd Los Angeles, CA 90064

738± SF 2nd Floor Office

Heavy Traffic, Signalized Corner Location

**Abundant Shared Parking** 