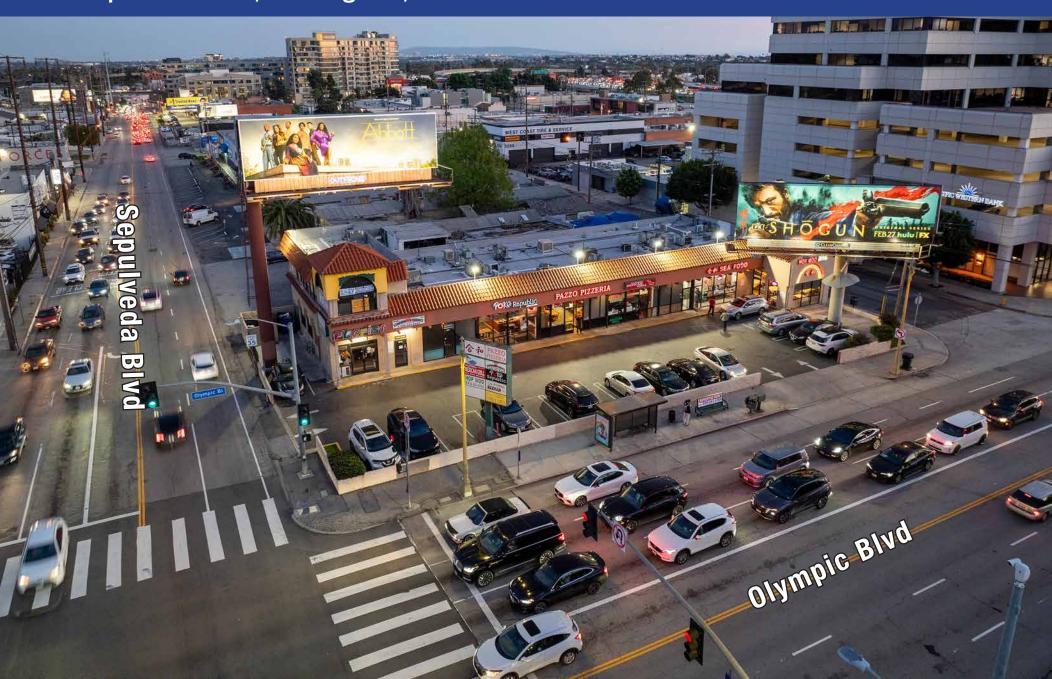

# 738 SF 2ND FLOOR OFFICE SPACE FOR LEASE Heavy Traffic Corner With Fantastic Exposure

MAJOR PROPERTIES

REAL ESTATE

Commercial · Industrial · Residential

2207 Sepulveda Blvd, Los Angeles, CA 90064

Offering Memorandum

## **Property Details**

Office Unit Area: 738± SF

Total Building Area: 8,000± SF

Year Built: 1985

Parking: 15 Shared Surface Spaces

Zone: NI(EC)

Traffic Count: 52,298 Vehicles Per Day (2022)

## **Property Highlights**

- Second floor office unit ideal for professional or creative applications
- High profile Westside strip center with corner exposure
- Heavy traffic location with access from 2 streets
- Fantastic signage and exposure
- Southwest corner of Olympic Blvd and Sepulveda Blvd
- Nice Views! Light and bright! Fully air conditioned
- Shared on-site parking included
- Situated 2 blocks east of the San Diego (405) Freeway