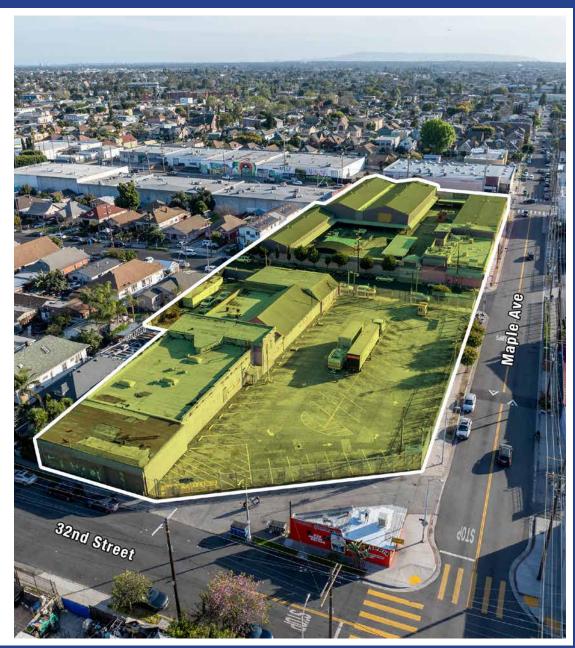

## **Property Summary**

The subject consists of four contiguous parcels located block-to-block along Maple Ave between Jefferson Blvd and 33rd St, and two parking lot parcels on 33rd St that are separated by an industrial building on two additional parcels.

# **Property Aerial**