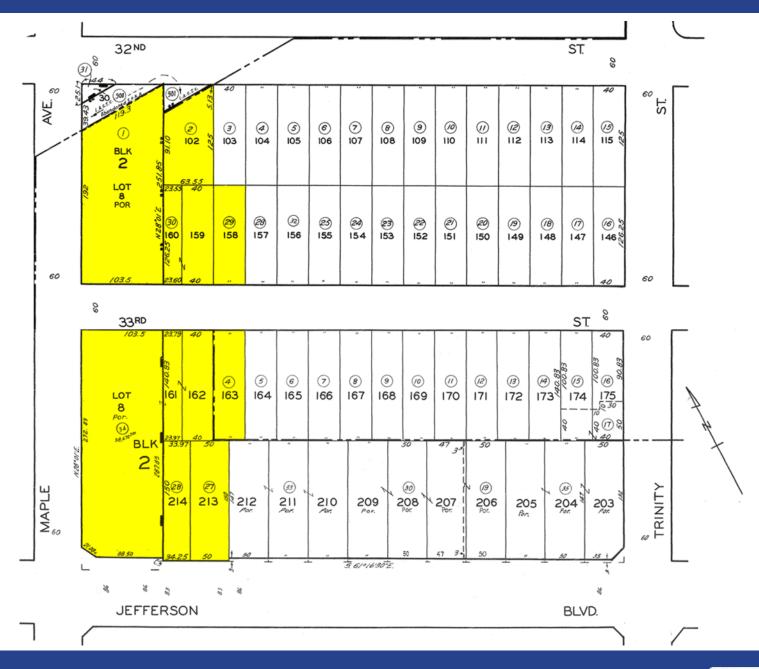

Building Area:                                                                        | 7,875± Sq.Ft.    |
| Year Built:                                                                           | 1947             |
| Land Area:                                                                            | 8,016± Sq.Ft.    |
| Zoning:                                                                               | LA M1            |
| Assessor's Parcel Number:                                                             | 5120-017-030     |
| Note: All square footages per Los Angele<br>tax records. Buyer to verify all measurer | •                |



# **Property Aerial**









# 307-313-317 E Jefferson Blvd & 318 E 33rd St





# 307-313-317 E Jefferson Blvd & 318 E 33rd St





Plat Map





## Area Map



### **Downtown Los Angeles Demographics**



307 E Jefferson Blvd Los Angeles, CA 90011

47,575± SF of Buildings 99,980± SF of Land

Rare Purchase Opportunity 1/2-Mile East of USC and 1-Mile South of Downtown Los Angeles



#### Exclusively offered by

Samuel P Luster Sales Associate 213.222.1200 office 818.584.4344 mobile sam@majorproperties.com Lic. 02012790

#### **MAJOR PROPERTIES**

1200 W Olympic Blvd Los Angeles, CA 90015 Bradley A Luster President 213.747.4154 office 213.276.2483 mobile brad@majorproperties.com Lic. 00913803