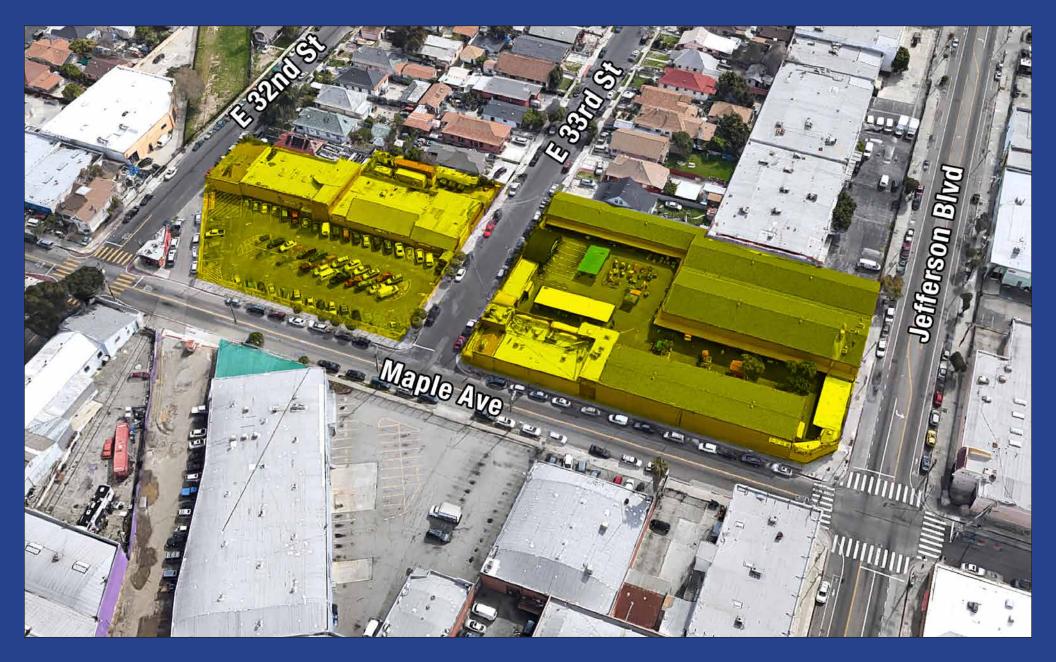

## **Property Summary**

The subject consists of four contiguous parcels located block-to-block along Maple Ave between Jefferson Blvd and 33rd St, and two parking lot parcels on 33rd St that are separated by an industrial building on two additional parcels.

# 307-313-317 E Jefferson Blvd & 318 E 33rd St

# 307-313-317 E Jefferson Blvd & 318 E 33rd St

Plat Map