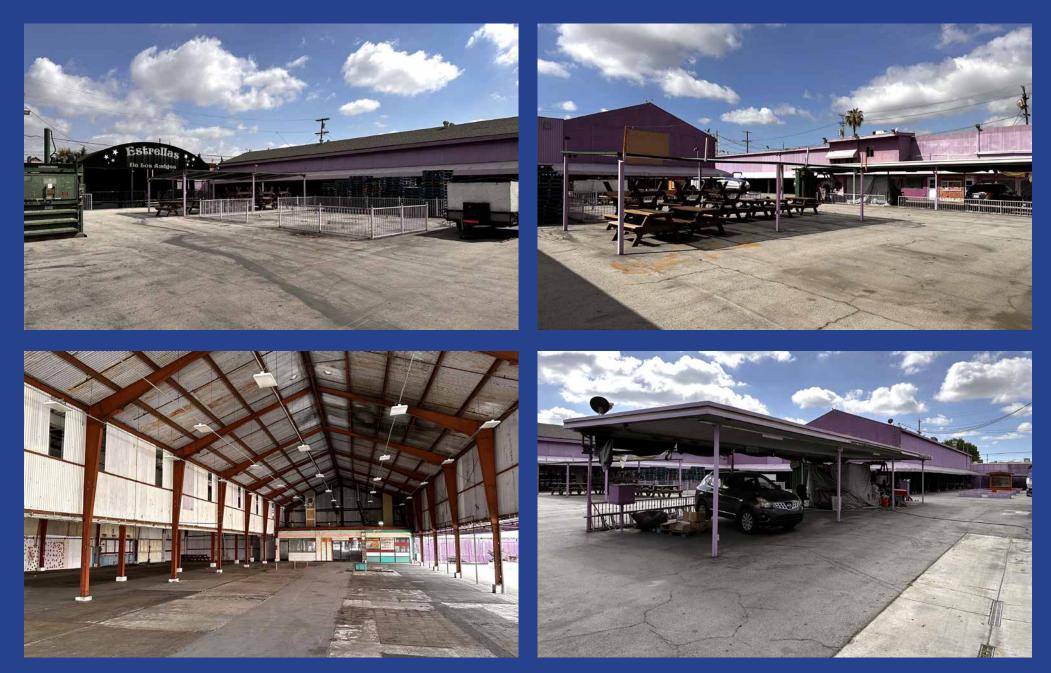

The parcels total approximately 99,980 sq.ft. of land (2.3 acres) and include 47,575 sq.ft. of buildings, which were formerly used as the Los Amigos Retail Outlet/Swap Meet, and are now vacant.

The property is situated in the Historic South Central District of Los Angeles. The property is a short distance south of Downtown Los Angeles, with USC, Banc of California Stadium, Exposition Park and the Natural History Museum just 1/2-mile to the west. The subject is also just minutes away from the South Park District, the Convention Center, Crypto.com Arena, and LA LIVE.

The subject offers an owner/user the opportunity to reposition the site to many possible applications. Possibilities include an open air facility for a brewery, gym, food court or ghost kitchen. Other potential uses are as a creative campus; charter school; artist community; or industrial compound. A developer would find the site very attractive for new commercial, residential, or mixed-use construction.

## **Property Highlights**

- Rare purchase opportunity: 2.3 acres of land
- 8 parcels with fantastic exposure and visibility
- Former Los Amigos retail outlet/swap meet site is block-to-block on Maple Avenue between Jefferson Blvd and 33rd Street
- Parking lot is almost block-to-block between 32nd Street and 33rd Street
- Includes industrial property at 410 E 32nd Street and 317 E 33rd Street
- Entire property is vacant
- Great location 1/2-mile east of USC campus, Memorial Coliseum, Exposition Park, Banc of California Stadium
- One mile south of Downtown Los Angeles, Convention Center, Crypto.com Arena, LA LIVE
- Easy Harbor (110) freeway access