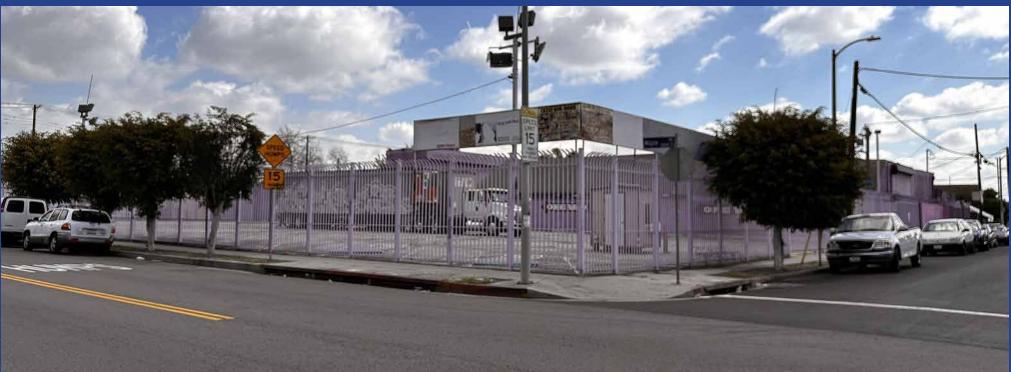

## **Property Summary**

The subject consists of four contiguous parcels located block-to-block along Maple Ave between Jefferson Blvd and 33rd St, and two parking lot parcels on 33rd St that are separated by an industrial building on two additional parcels.

The parcels total approximately 99,980 sq.ft. of land (2.3 acres) and include 47,575 sq.ft. of buildings, which were formerly used as the Los Amigos Retail Outlet/Swap Meet, and are now vacant.

The property is situated in the Historic South Central District of Los Angeles. The property is a short distance south of Downtown Los Angeles, with USC, Banc of California Stadium, Exposition Park and the Natural History Museum just 1/2-mile to the west. The subject is also just minutes away from the South Park District, the Convention Center, Crypto.com Arena, and LA LIVE.

## **Property Highlights**

- Rare purchase opportunity: 2.3 acres of land
- 8 parcels with fantastic exposure and visibility
- Former Los Amigos retail outlet/swap meet site is block-to-block on Maple Avenue between Jefferson Blvd and 33rd Street
- Parking lot is almost block-to-block between 32nd Street and 33rd Street
- Includes industrial property at 410 E 32nd Street and 317 E 33rd Street
- Entire property is vacant
- Great location 1/2-mile east of USC campus, Memorial Coliseum, Exposition Park, Banc of California Stadium
- One mile south of Downtown Los Angeles, Convention Center, Crypto.com Arena, LA LIVE
- Easy Harbor (110) freeway access