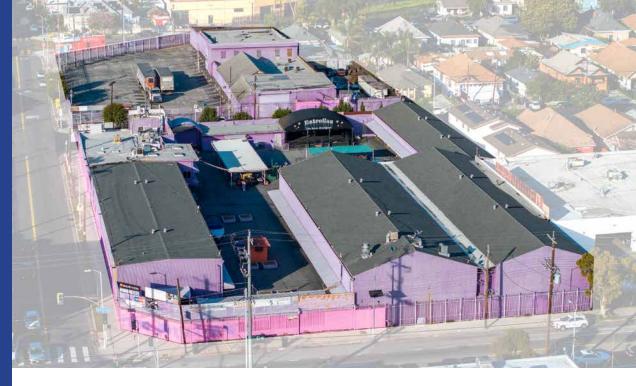

## **Property Summary**

The subject consists of four contiguous parcels located block-to-block along Maple Ave between Jefferson Blvd and 33rd St, and two parking lot parcels on 33rd St that are separated by an industrial building on two additional parcels.

The parcels total approximately 99,980 sq.ft. of land (2.3 acres) and include 47,575 sq.ft. of buildings, which were formerly used as the Los Amigos Retail Outlet/Swap Meet, and are now vacant.

The property is situated in the Historic South Central District of Los Angeles. The property is a short distance south of Downtown Los Angeles, with USC, Banc of California Stadium, Exposition Park and the Natural History Museum just 1/2-mile to the west. The subject is also just minutes away from the South Park District, the Convention Center, Crypto.com Arena, and LA LIVE.

# **Property Aerial**