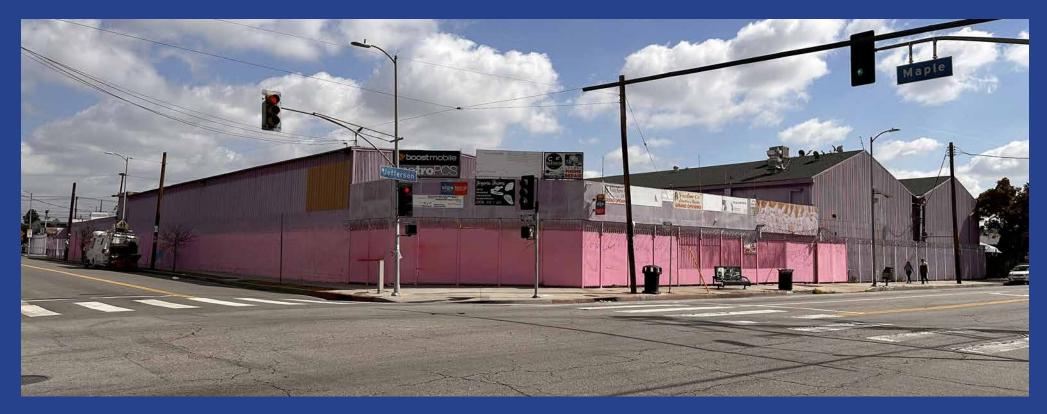

## **Property Summary**

The subject consists of four contiguous parcels located block-to-block along Maple Ave between Jefferson Blvd and 33rd St, and two parking lot parcels on 33rd St that are separated by an industrial building on two additional parcels.

The parcels total approximately 99,980 sq.ft. of land (2.3 acres) and include 47,575 sq.ft. of buildings, which were formerly used as the Los Amigos Retail Outlet/Swap Meet, and are now vacant.

The property is situated in the Historic South Central District of Los Angeles. The property is a short distance south of Downtown Los Angeles, with USC, Banc of California Stadium, Exposition Park and the Natural History Museum just 1/2-mile to the west. The subject is also just minutes away from the South Park District, the Convention Center, Crypto.com Arena, and LA LIVE.

The subject offers an owner/user the opportunity to reposition the site to many possible applications. Possibilities include an open air facility for a brewery, gym, food court or ghost kitchen. Other potential uses are as a creative campus; charter school; artist community; or industrial compound. A developer would find the site very attractive for new commercial, residential, or mixed-use construction.

## **Property Highlights**

- Rare purchase opportunity: 2.3 acres of land
- 8 parcels with fantastic exposure and visibility
- Former Los Amigos retail outlet/swap meet site is block-to-block on Maple Avenue between Jefferson Blvd and 33rd Street
- Parking lot is almost block-to-block between 32nd Street and 33rd Street
- Includes industrial property at 410 E 32nd Street and 317 E 33rd Street
- Entire property is vacant
- Great location 1/2-mile east of USC campus, Memorial Coliseum, Exposition Park, Banc of California Stadium
- One mile south of Downtown Los Angeles, Convention Center, Crypto.com Arena, LA LIVE
- Easy Harbor (110) freeway access