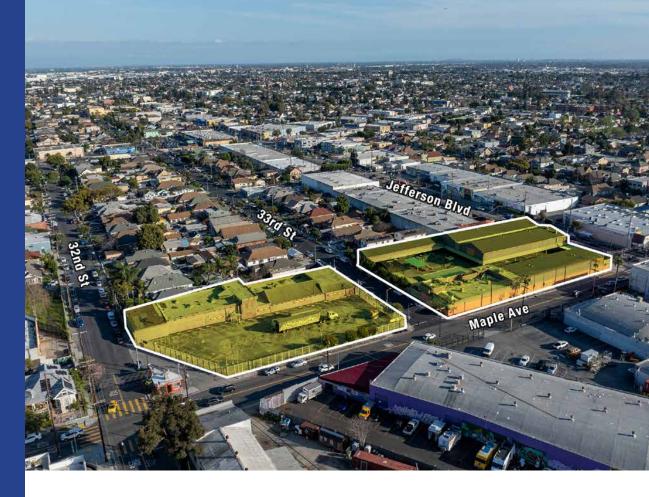

| 8,016± Sq.Ft.    |
| Zoning:                                                                               | LA M1            |
| Assessor's Parcel Number:                                                             | 5120-017-030     |
| Note: All square footages per Los Angele<br>tax records. Buyer to verify all measurer | •                |



# **Property Aerial**









# 307-313-317 E Jefferson Blvd & 318 E 33rd St





# 307-313-317 E Jefferson Blvd & 318 E 33rd St





Plat Map





## Area Map



### **Downtown Los Angeles Demographics**



307 E Jefferson Blvd Los Angeles, CA 90011

47,575± SF of Buildings 99,980± SF of Land

Rare Purchase Opportunity 1/2-Mile East of USC and 1-Mile South of Downtown Los Angeles



#### Exclusively offered by

Samuel P Luster Sales Associate 213.222.1200 office 818.584.4344 mobile sam@majorproperties.com Lic. 02012790

#### **MAJOR PROPERTIES**

1200 W Olympic Blvd Los Angeles, CA 90015 Bradley A Luster President 213.747.4154 office 213.276.2483 mobile brad@majorproperties.com Lic. 00913803