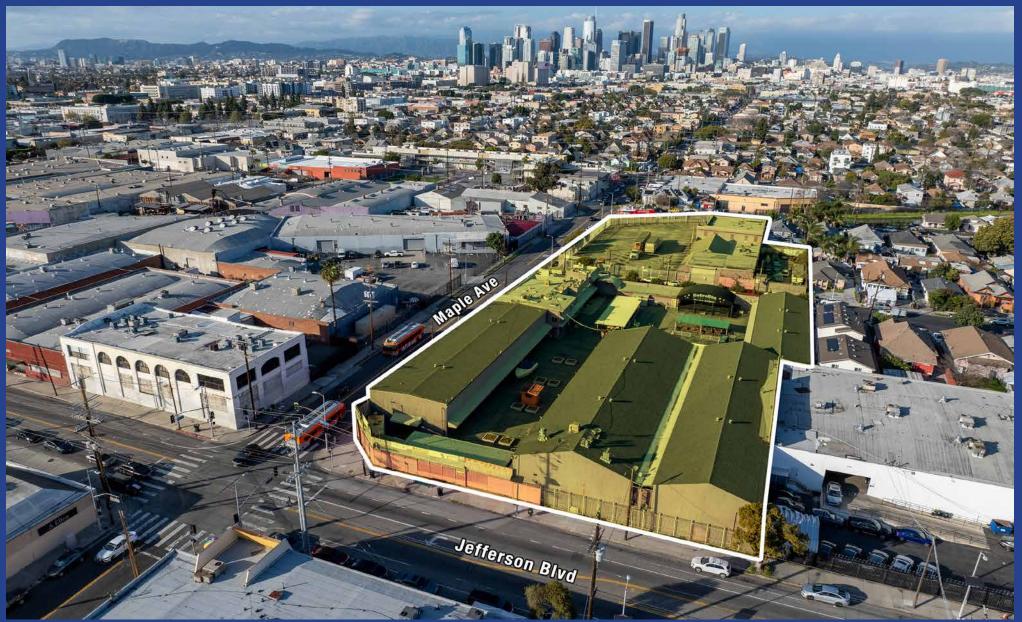

# PURCHASE OPPORTUNITY | MULTI-USE FACILITY ON 2.3 ACRES

47,575 SF of Buildings on 99,980 SF of Land One-Half Mile East of USC Campus/Coliseum/Exposition Park 307 E JEFFERSON BLVD, LOS ANGELES, CA 90011

## **Property Summary**

The subject consists of four contiguous parcels located block-to-block along Maple Ave between Jefferson Blvd and 33rd St, and two parking lot parcels on 33rd St that are separated by an industrial building on two additional parcels.

The parcels total approximately 99,980 sq.ft. of land (2.3 acres) and include 47,575 sq.ft. of buildings, which were formerly used as the Los Amigos Retail Outlet/Swap Meet, and are now vacant.

The property is situated in the Historic South Central District of Los Angeles. The property is a short distance south of Downtown Los Angeles, with USC, Banc of California Stadium, Exposition Park and the Natural History Museum just 1/2-mile to the west. The subject is also just minutes away from the South Park District, the Convention Center, Crypto.com Arena, and LA LIVE.

# **Property Aerial**