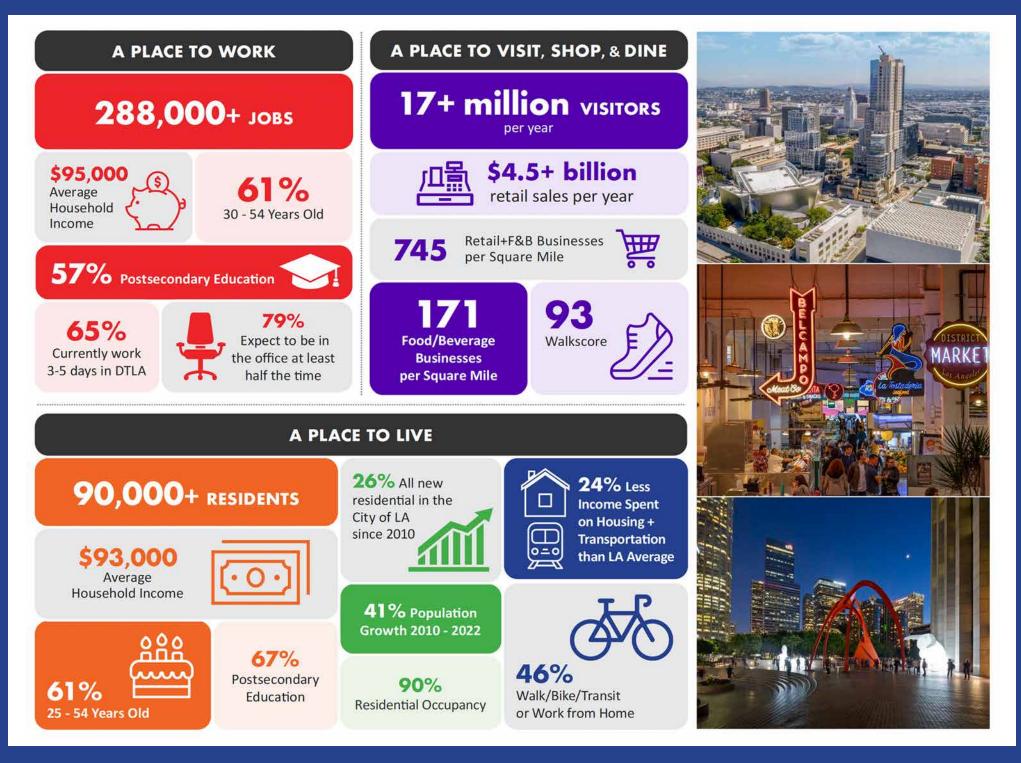

### **Downtown Los Angeles Demographics**

307 E Jefferson Blvd Los Angeles, CA 90011

47,575± SF of Buildings 99,980± SF of Land

Rare Purchase Opportunity 1/2-Mile East of USC and 1-Mile South of Downtown Los Angeles