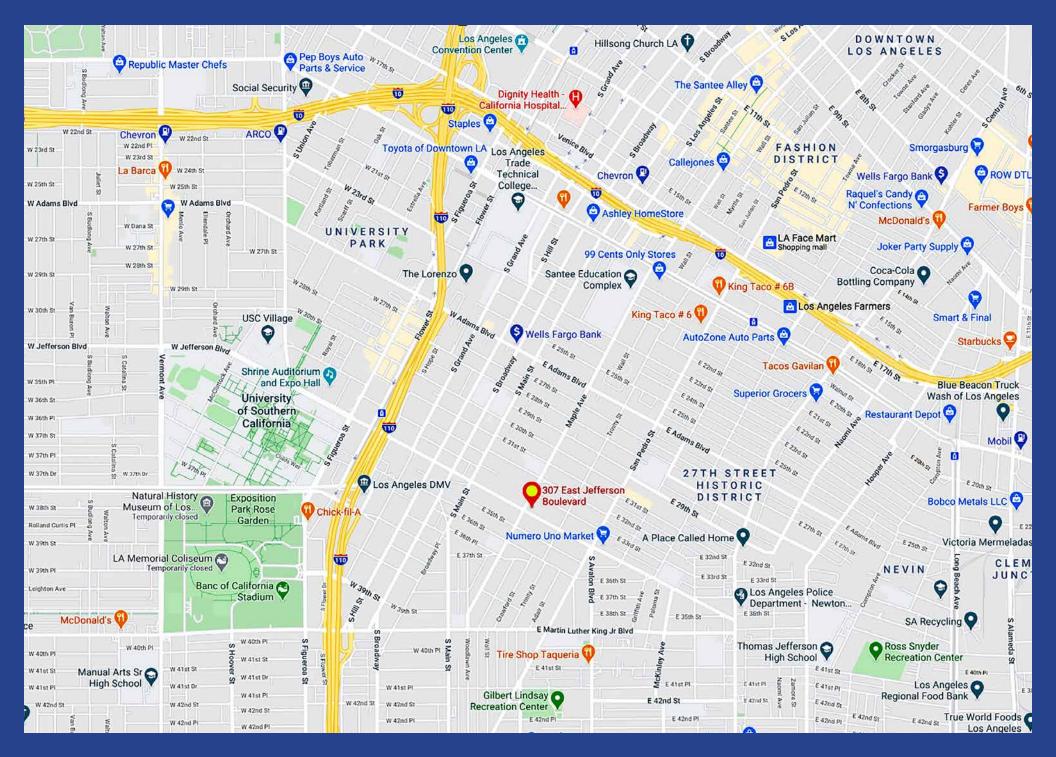

| 7,875± Sq.Ft.    |
| Year Built:                                                                           | 1947             |
| Land Area:                                                                            | 8,016± Sq.Ft.    |
| Zoning:                                                                               | LA M1            |
| Assessor's Parcel Number:                                                             | 5120-017-030     |
| Note: All square footages per Los Angele<br>tax records. Buyer to verify all measurer | •                |



# **Property Aerial**









# 307-313-317 E Jefferson Blvd & 318 E 33rd St





# 307-313-317 E Jefferson Blvd & 318 E 33rd St





Plat Map





## Area Map



### **Downtown Los Angeles Demographics**



307 E Jefferson Blvd Los Angeles, CA 90011

47,575± SF of Buildings 99,980± SF of Land

Rare Purchase Opportunity 1/2-Mile East of USC and 1-Mile South of Downtown Los Angeles



#### Exclusively offered by

Samuel P Luster Sales Associate 213.222.1200 office 818.584.4344 mobile sam@majorproperties.com Lic. 02012790

#### **MAJOR PROPERTIES**

1200 W Olympic Blvd Los Angeles, CA 90015 Bradley A Luster President 213.747.4154 office 213.276.2483 mobile brad@majorproperties.com Lic. 00913803