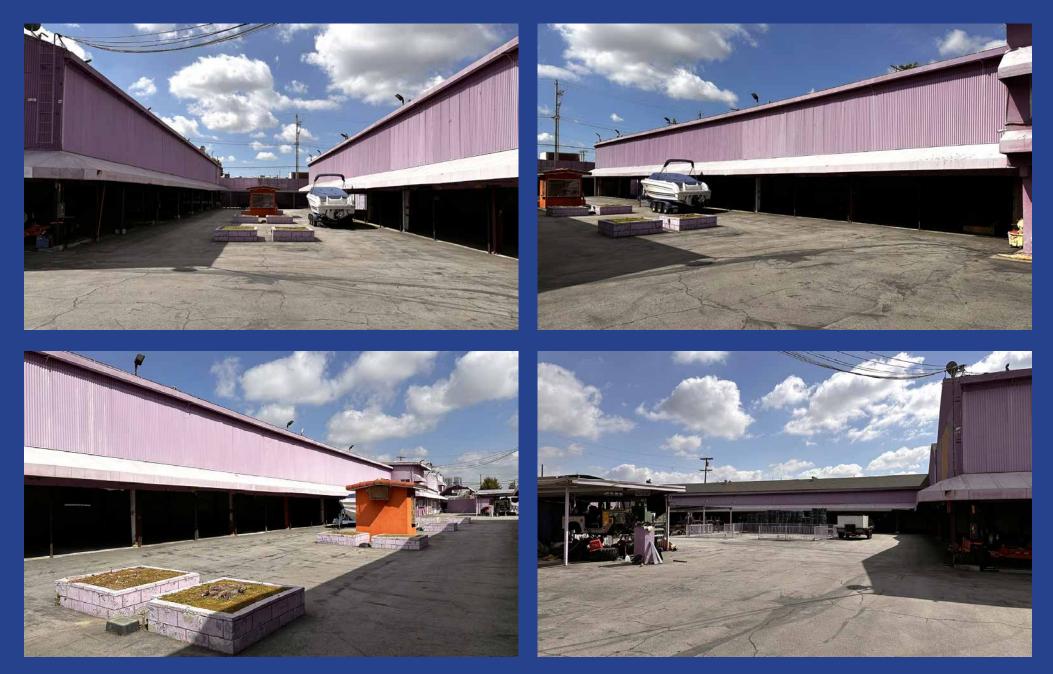

The parcels total approximately 99,980 sq.ft. of land (2.3 acres) and include 47,575 sq.ft. of buildings, which were formerly used as the Los Amigos Retail Outlet/Swap Meet, and are now vacant.

The property is situated in the Historic South Central District of Los Angeles. The property is a short distance south of Downtown Los Angeles, with USC, Banc of California Stadium, Exposition Park and the Natural History Museum just 1/2-mile to the west. The subject is also just minutes away from the South Park District, the Convention Center, Crypto.com Arena, and LA LIVE.

The subject offers an owner/user the opportunity to reposition the site to many possible applications. Possibilities include an open air facility for a brewery, gym, food court or ghost kitchen. Other potential uses are as a creative campus; charter school; artist community; or industrial compound. A developer would find the site very attractive for new commercial, residential, or mixed-use construction.

## **Property Highlights**

- Rare purchase opportunity: 2.3 acres of land
- 8 parcels with fantastic exposure and visibility
- Former Los Amigos retail outlet/swap meet site is block-to-block on Maple Avenue between Jefferson Blvd and 33rd Street
- Parking lot is almost block-to-block between 32nd Street and 33rd Street
- Includes industrial property at 410 E 32nd Street and 317 E 33rd Street
- Entire property is vacant
- Great location 1/2-mile east of USC campus, Memorial Coliseum, Exposition Park, Banc of California Stadium
- One mile south of Downtown Los Angeles, Convention Center, Crypto.com Arena, LA LIVE
- Easy Harbor (110) freeway access