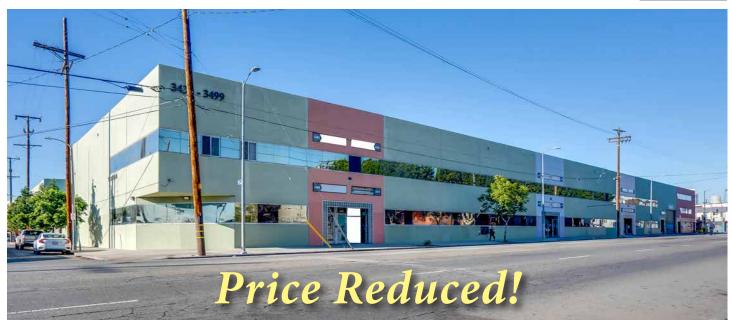

## 3477 S MAIN STREET, LOS ANGELES CA 90007

- Industrial condo available for sale
- 3,477 SF includes common area (3,130 SF per Assessor)
- · Secure high image building
- Part of larger industrial park property
- Perfect for any manufacturing/warehouse applications
- Beautiful office/showroom space
- · 4 car parking included
- · Easy access to all Downtown LA freeways
- Built in 1988
- Assessor's parcel number 5122-032-025
- Located just south of Jefferson Blvd and just east of USC campus and Coliseum/Exposition Park
- Asking price: \$1,170,000 \$1,040,000 (\$299.11 per sq.ft.)
  HOA fee = \$510.70 per month

| PROPERTY DETAILS                  |            |
|-----------------------------------|------------|
| Building Area 3,4                 | 77± Sq.Ft. |
| Land Area                         | POL        |
| Zone                              | LA MR1     |
| Year Built                        | 1988       |
| Construction                      | Tilt-Up    |
| Ceiling Height                    | 14'        |
| Office Area                       | _ 900± SF  |
| Restrooms                         | 2          |
| Parking                           | 4          |
| Dock High Loading Door (Interior) | 1          |
| Power 200 Amps/120-480 Vol        | ts/3 Phase |
| Sprinklered                       | Yes        |