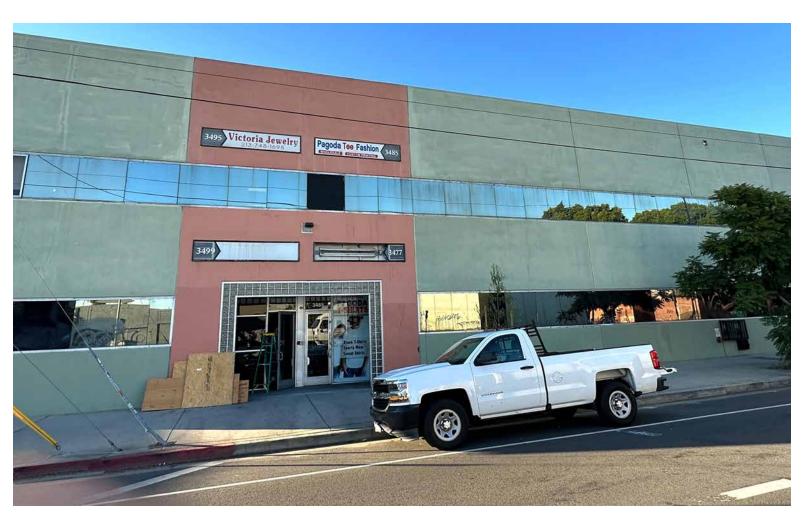

## 3477 S MAIN STREET, LOS ANGELES CA 90007

- Industrial condo available for sale
- 3,477 SF includes common area (3,130 SF per Assessor)
- · Secure high image building
- Part of larger industrial park property
- Perfect for any manufacturing/warehouse applications
- Beautiful office/showroom space
- · 4 car parking included
- · Easy access to all Downtown LA freeways
- Built in 1988
- Assessor's parcel number 5122-032-025
- Located just south of Jefferson Blvd and just east of USC campus and Coliseum/Exposition Park
- Asking price: \$1,170,000 \$1,040,000 (\$299.11 per sq.ft.)
  HOA fee = \$510.70 per month