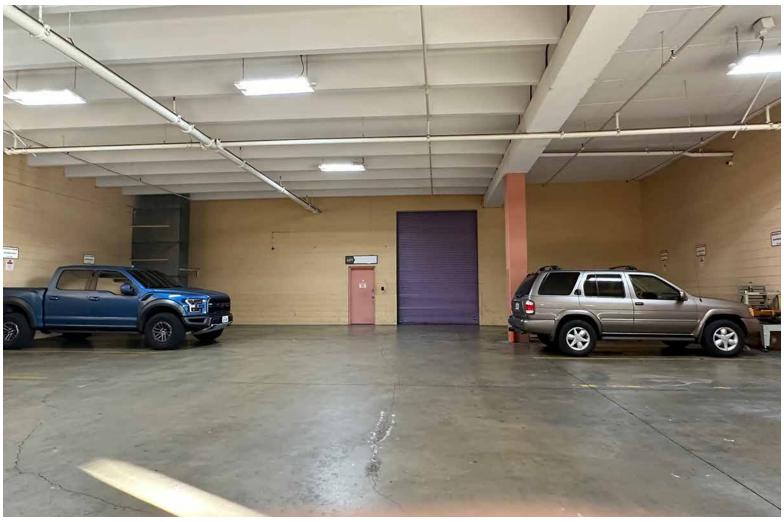

## 3477 S MAIN STREET, LOS ANGELES CA 90007

- Industrial condo available for sale
- 3,477 SF includes common area (3,130 SF per Assessor)
- · Secure high image building
- Part of larger industrial park property
- Perfect for any manufacturing/warehouse applications
- Beautiful office/showroom space
- · 4 car parking included
- · Easy access to all Downtown LA freeways
- Built in 1988
- Assessor's parcel number 5122-032-025
- Located just south of Jefferson Blvd and just east of USC campus and Coliseum/Exposition Park
- Asking price: \$1,170,000 \$1,040,000 (\$299.11 per sq.ft.)
  HOA fee = \$510.70 per month

| PROPERTY DETAILS                  |            |
|-----------------------------------|------------|
| Building Area 3,4                 | 77± Sq.Ft. |
| Land Area                         | POL        |
| Zone                              | LA MR1     |
| Year Built                        | 1988       |
| Construction                      | Tilt-Up    |
| Ceiling Height                    | 14'        |
| Office Area                       | _ 900± SF  |
| Restrooms                         | 2          |
| Parking                           | 4          |
| Dock High Loading Door (Interior) | 1          |
| Power 200 Amps/120-480 Vol        | ts/3 Phase |
| Sprinklered                       | Yes        |