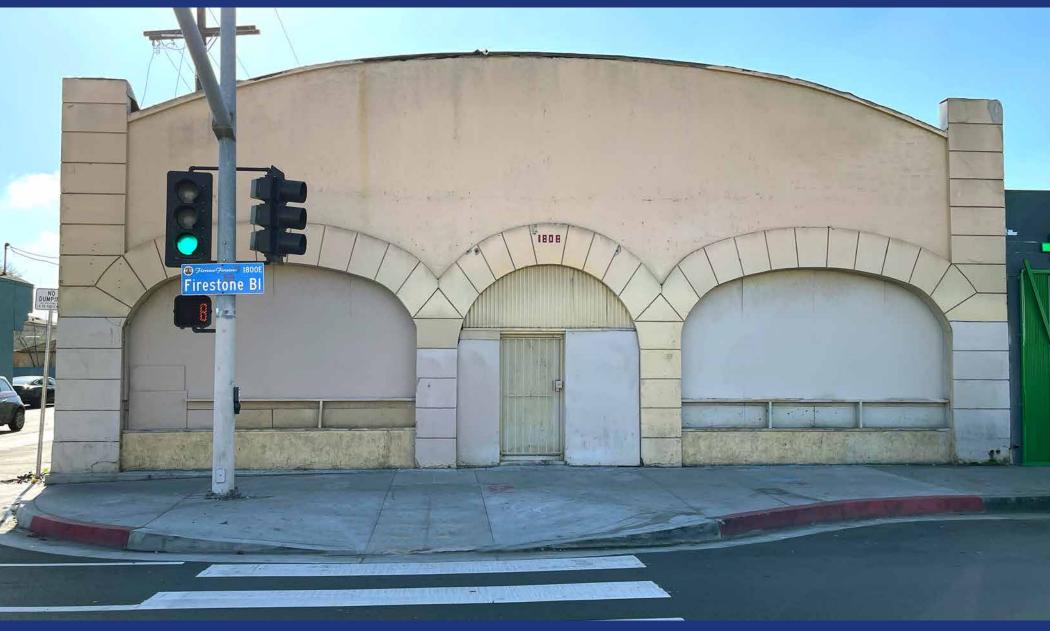

## SOUTH LOS ANGELES FLEX FACILITY FOR SALE

Ideal For Owner/User or Investor
1808 FIRESTONE BLVD, LOS ANGELES, CA 90001

Offering Memorandum

# 1808 FIRESTONE BOULEVARD LOS ANGELES, CA 90001

#### **Property Details**

Assessor's Parcel Number

| Building Area        | 3,100± Sq.Ft.   |
|----------------------|-----------------|
| Land Area            | 3,125± Sq.Ft.   |
| Stories              | One             |
| Construction         | Cinder Block    |
| Year Built           | 1928            |
| Clearance Height     | 18'+            |
| Ground Level Loading | 1: 10 x 10      |
| Parking Zoning       | Street<br>LC C3 |
| -201111g             | EC CS           |

#### **Property Highlights**

- Clear span, bow truss flex facility
- Ideal for owner/user or investor
- Many possible uses: Retail, wholesale, office, warehouse, storage, etc.
- Heavy traffic signalized corner location
- Roof is approximately 5 years old, and has been fully repaired
- New lighting and new ADT alarm system
- High warehouse clearance
- Located ½-mile west of Alameda Street
- 2-miles east of the Harbor (110) Freeway and
   2-miles north of the Century (105) Freeway
- Adjacent to South Gate and Huntington Park

Asking Price: \$850,000 (\$274.19 Per SF)