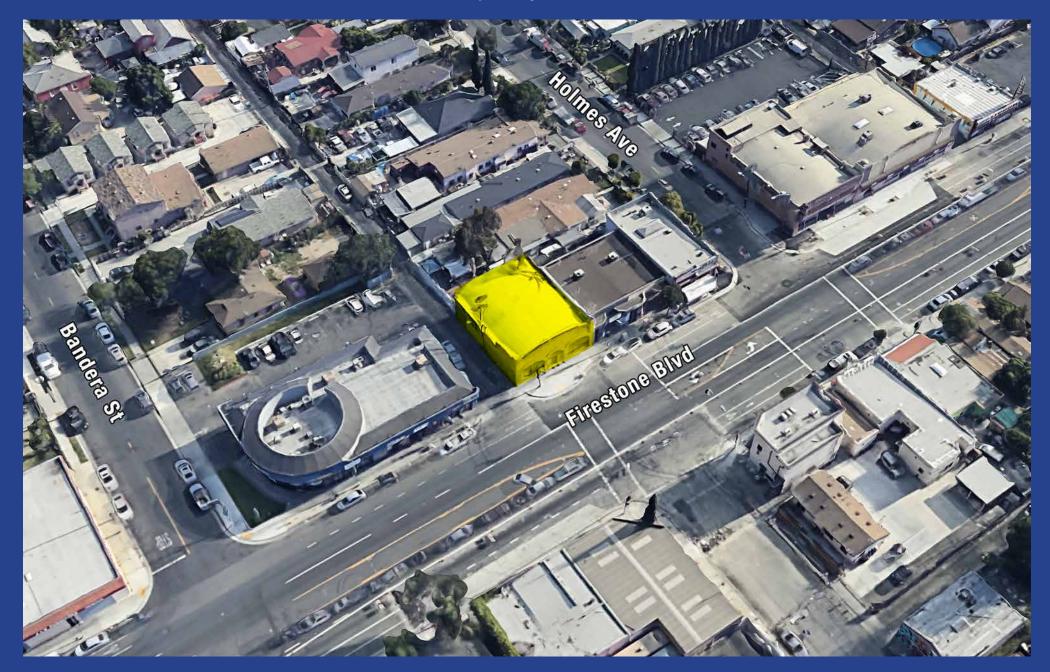

| Clearance Height     | 18'+            |
| Ground Level Loading | 1: 10 x 10      |
| Parking Zoning       | Street<br>LC C3 |
| -201111g             | EC CS           |

6044-017-001

#### **Property Highlights**

- Clear span, bow truss flex facility
- Ideal for owner/user or investor
- Many possible uses: Retail, wholesale, office, warehouse, storage, etc.
- Heavy traffic signalized corner location
- Roof is approximately 5 years old, and has been fully repaired
- New lighting and new ADT alarm system
- High warehouse clearance
- Located ½-mile west of Alameda Street
- 2-miles east of the Harbor (110) Freeway and
   2-miles north of the Century (105) Freeway
- Adjacent to South Gate and Huntington Park

Asking Price: \$850,000 (\$274.19 Per SF)















### **Property Aerial**





### Plat Map





### Area Map





1808 Firestone Boulevard Los Angeles, CA 90001

3,100± Sq.Ft. Building 3,125± Sq.Ft. of Land

Flex Purchase Opportunity

#### Exclusively offered by

Samuel P Luster Sales Associate 213.222.1200 office 818.584.4344 mobile sam@majorproperties.com Lic. 02012790

The information contained in this offering material is confidential and furnished solely for the purpose of a review by prospective Buyers of the subject property and is not to be used for any other purpose or made available to any other person without the express written consent of Major Properties.

This Brochure was prepared by Major Properties. It contains summary information pertaining to the Property and does not purport to be all-inclusive or to contain all of the information that a pros