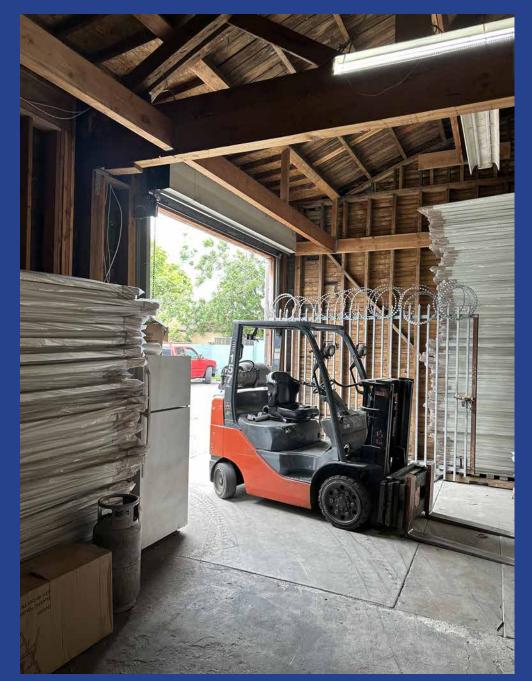

#### **Property Highlights**

- Clear span, bow truss flex facility
- Ideal for owner/user or investor
- Many possible uses: Retail, wholesale, office, warehouse, storage, etc.
- Heavy traffic signalized corner location
- Roof is approximately 5 years old, and has been fully repaired
- New lighting and new ADT alarm system
- High warehouse clearance
- Located ½-mile west of Alameda Street
- 2-miles east of the Harbor (110) Freeway and
   2-miles north of the Century (105) Freeway
- Adjacent to South Gate and Huntington Park