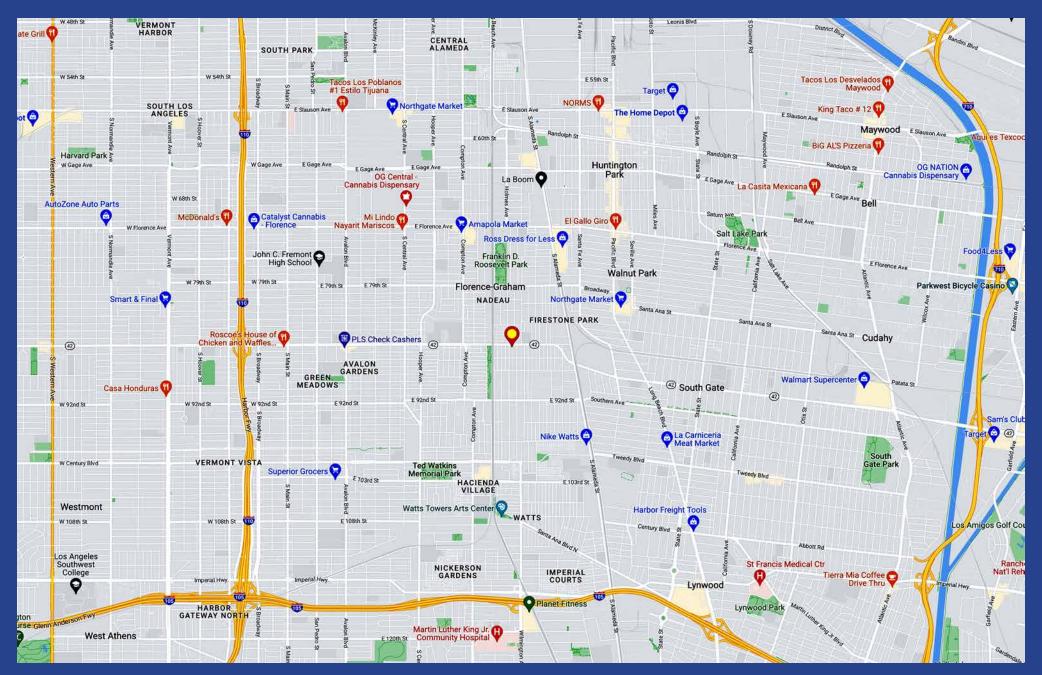

### Area Map

1808 Firestone Boulevard Los Angeles, CA 90001

3,100± Sq.Ft. Building 3,125± Sq.Ft. of Land

Flex Purchase Opportunity