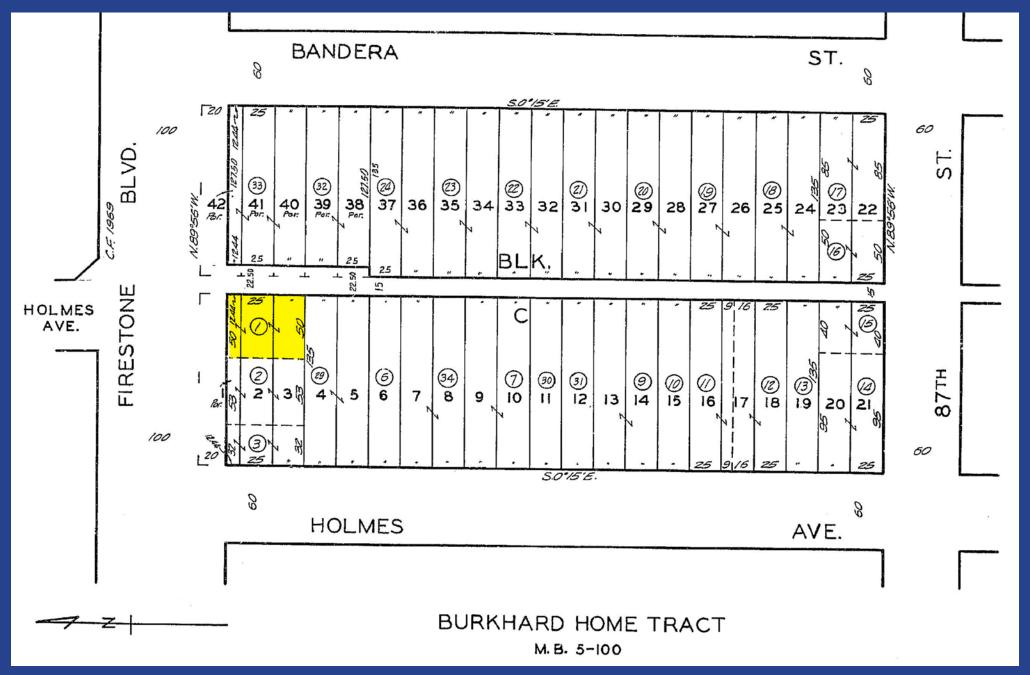

| 18'+            |
| Ground Level Loading | 1: 10 x 10      |
| Parking Zoning       | Street<br>LC C3 |
| -201111g             | EC CS           |

6044-017-001

#### **Property Highlights**

- Clear span, bow truss flex facility
- Ideal for owner/user or investor
- Many possible uses: Retail, wholesale, office, warehouse, storage, etc.
- Heavy traffic signalized corner location
- Roof is approximately 5 years old, and has been fully repaired
- New lighting and new ADT alarm system
- High warehouse clearance
- Located ½-mile west of Alameda Street
- 2-miles east of the Harbor (110) Freeway and
   2-miles north of the Century (105) Freeway
- Adjacent to South Gate and Huntington Park

Asking Price: \$850,000 (\$274.19 Per SF)















### **Property Aerial**





### Plat Map





### Area Map





1808 Firestone Boulevard Los Angeles, CA 90001

3,100± Sq.Ft. Building 3,125± Sq.Ft. of Land

Flex Purchase Opportunity

#### Exclusively offered by

Samuel P Luster Sales Associate 213.222.1200 office 818.584.4344 mobile sam@majorproperties.com Lic. 02012790

The information contained in this offering material is confidential and furnished solely for the purpose of a review by prospective Buyers of the subject property and is not to be used for any other purpose or made available to any other person without the express written consent of Major Properties.

This Brochure was prepared by Major Properties. It contains summary information pertaining to the Property and does not purport to be all-inclusive or to contain all of the information that a prospective Buyer may