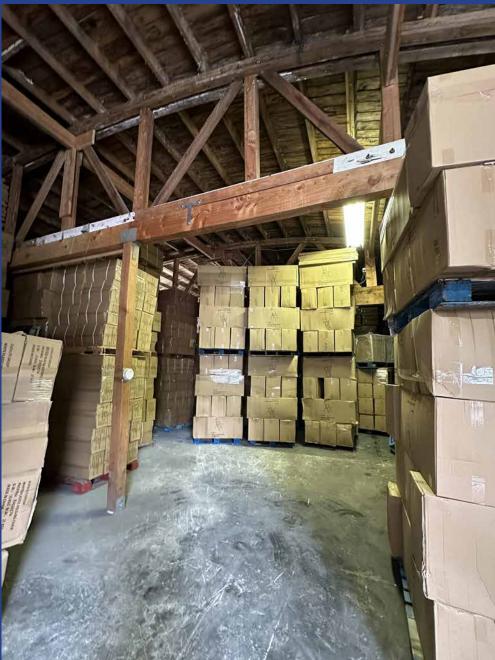

#### **Property Highlights**

- Clear span, bow truss flex facility
- Ideal for owner/user or investor
- Many possible uses: Retail, wholesale, office, warehouse, storage, etc.
- Heavy traffic signalized corner location
- Roof is approximately 5 years old, and has been fully repaired
- New lighting and new ADT alarm system
- High warehouse clearance
- Located ½-mile west of Alameda Street
- 2-miles east of the Harbor (110) Freeway and
   2-miles north of the Century (105) Freeway
- Adjacent to South Gate and Huntington Park