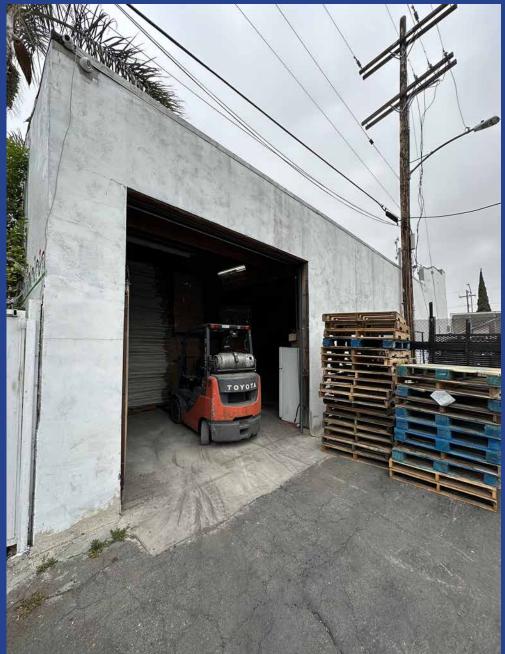

#### **Property Highlights**

- Clear span, bow truss flex facility
- Ideal for owner/user or investor
- Many possible uses: Retail, wholesale, office, warehouse, storage, etc.
- Heavy traffic signalized corner location
- Roof is approximately 5 years old, and has been fully repaired
- New lighting and new ADT alarm system
- High warehouse clearance
- Located ½-mile west of Alameda Street
- 2-miles east of the Harbor (110) Freeway and
   2-miles north of the Century (105) Freeway
- Adjacent to South Gate and Huntington Park