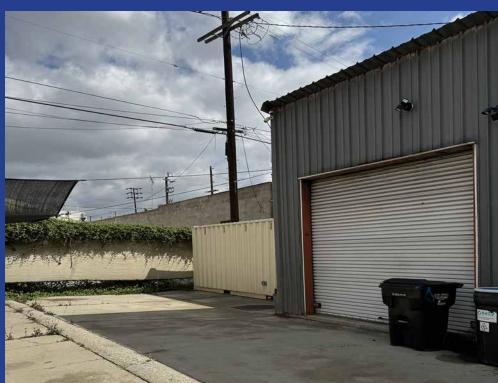

### **Property Details**

Building Area 1,242± SF

Land Area 4,200± SF

Parking 3-4 Vehicles

Zone LA M2

Year Built 1947

**Construction** Masonry

Ceiling Height 14'

Office Area TBD

Ground Level Loading Doors 2: 10x12

Power 400A/480V/3-Ph

Sprinklered No

Restrooms 1 with shower

APN 5190-032-012