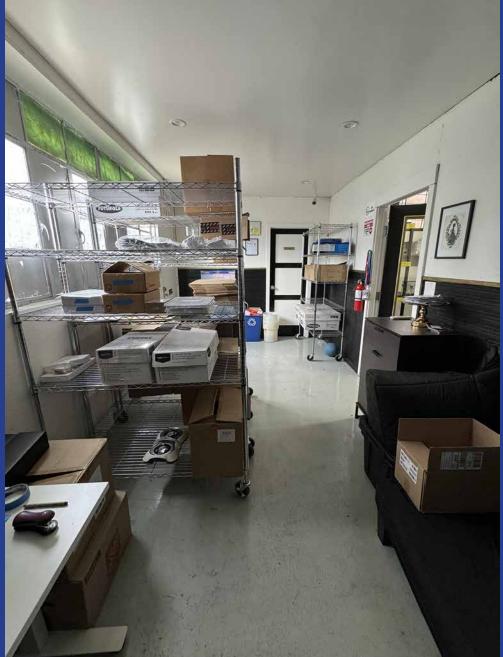

#### **Property Highlights**

- Rare, small manufacturing/warehouse or ghost kitchen facility
- Built-out commercial kitchen included
- Includes 3-4 car parking lot plus ample street parking
- Heavy power service and 2 ground level loading doors
- High ceiling clearance
- Nice size office space
- Located less than one block east of Lorena St and three blocks south of Olympic Blvd
- One mile southeast of the I-5/60/I-10/101 freeway interchange
- One mile east of the Los Angeles River
- Just minutes from Downtown Los Angeles and Vernon