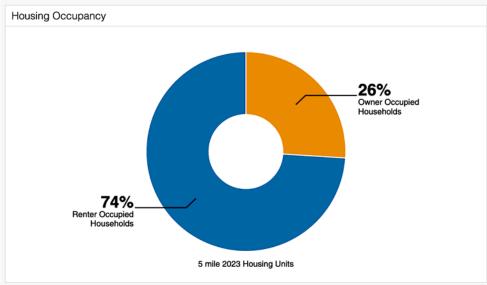

ght 14'

Office Area TBD

Ground Level Loading Doors 2: 10x12

Power 400A/480V/3-Ph

Sprinklered No

Restrooms 1 with shower

APN 5190-032-012

#### **Property Highlights**

- Rare, small manufacturing/warehouse or ghost kitchen facility
- Built-out commercial kitchen included
- Includes 3-4 car parking lot plus ample street parking
- Heavy power service and 2 ground level loading doors
- High ceiling clearance
- Nice size office space
- Located less than one block east of Lorena St and three blocks south of Olympic Blvd
- One mile southeast of the I-5/60/I-10/101 freeway interchange
- One mile east of the Los Angeles River
- Just minutes from Downtown Los Angeles and Vernon

Asking Price: \$895,000





















## **Plat Map**



## **Area Map**





## **Area Demographics**