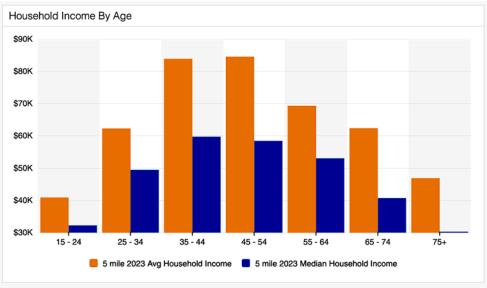

eight 14'

Office Area TBD

Ground Level Loading Doors 2: 10x12

Power 400A/480V/3-Ph

Sprinklered No

Restrooms 1 with shower

APN 5190-032-012

#### **Property Highlights**

- Rare, small manufacturing/warehouse or ghost kitchen facility
- Built-out commercial kitchen included
- Includes 3-4 car parking lot plus ample street parking
- Heavy power service and 2 ground level loading doors
- High ceiling clearance
- Nice size office space
- Located less than one block east of Lorena St and three blocks south of Olympic Blvd
- One mile southeast of the I-5/60/I-10/101 freeway interchange
- One mile east of the Los Angeles River
- Just minutes from Downtown Los Angeles and Vernon

Asking Price: \$895,000





















## **Plat Map**



## **Area Map**





## **Area Demographics**