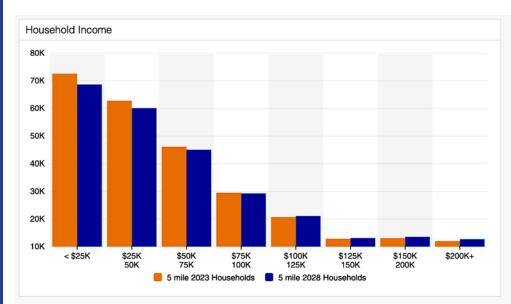

Height 14'

Office Area TBD

Ground Level Loading Doors 2: 10x12

Power 400A/480V/3-Ph

Sprinklered No

Restrooms 1 with shower

APN 5190-032-012

#### **Property Highlights**

- Rare, small manufacturing/warehouse or ghost kitchen facility
- Built-out commercial kitchen included
- Includes 3-4 car parking lot plus ample street parking
- Heavy power service and 2 ground level loading doors
- High ceiling clearance
- Nice size office space
- Located less than one block east of Lorena St and three blocks south of Olympic Blvd
- One mile southeast of the I-5/60/I-10/101 freeway interchange
- One mile east of the Los Angeles River
- Just minutes from Downtown Los Angeles and Vernon

Asking Price: \$895,000





















## **Plat Map**



## **Area Map**





## **Area Demographics**