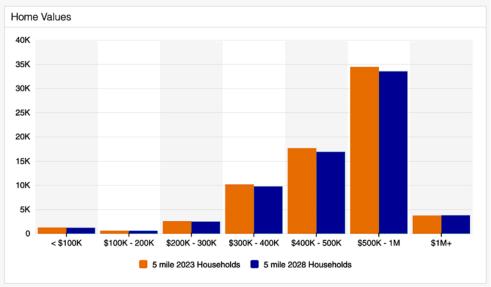

t 14'

Office Area TBD

Ground Level Loading Doors 2: 10x12

Power 400A/480V/3-Ph

Sprinklered No

Restrooms 1 with shower

APN 5190-032-012

#### **Property Highlights**

- Rare, small manufacturing/warehouse or ghost kitchen facility
- Built-out commercial kitchen included
- Includes 3-4 car parking lot plus ample street parking
- Heavy power service and 2 ground level loading doors
- High ceiling clearance
- Nice size office space
- Located less than one block east of Lorena St and three blocks south of Olympic Blvd
- One mile southeast of the I-5/60/I-10/101 freeway interchange
- One mile east of the Los Angeles River
- Just minutes from Downtown Los Angeles and Vernon

Asking Price: \$895,000





















## **Plat Map**



## **Area Map**





## **Area Demographics**