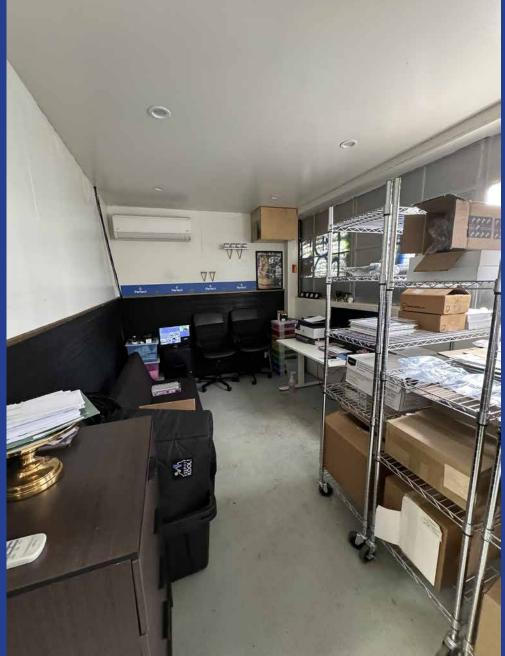

Office Area TBD

Ground Level Loading Doors 2: 10x12

Power 400A/480V/3-Ph

Sprinklered No

Restrooms 1 with shower

APN 5190-032-012

#### **Property Highlights**

- Rare, small manufacturing/warehouse or ghost kitchen facility
- Built-out commercial kitchen included
- Includes 3-4 car parking lot plus ample street parking
- Heavy power service and 2 ground level loading doors
- High ceiling clearance
- Nice size office space
- Located less than one block east of Lorena St and three blocks south of Olympic Blvd
- One mile southeast of the I-5/60/I-10/101 freeway interchange
- One mile east of the Los Angeles River
- Just minutes from Downtown Los Angeles and Vernon