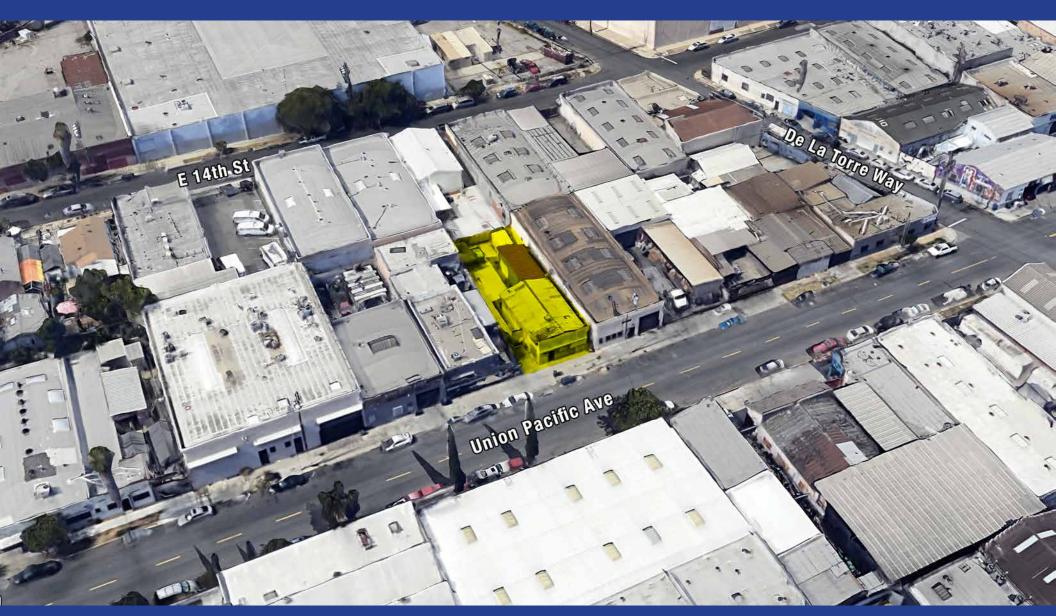

## MANUFACTURING/WAREHOUSE/GHOST KITCHEN

Rare, Small Building Close to DTLA and Vernon 3365 UNION PACIFIC AVENUE, LOS ANGELES, CA 90023



**Offering Memorandum** 



For Sale: 1,242± SF Building on 4,200± SF of Land

- Industrial Property Ideal for Owner/User
- Great for Manufacturing,
   Warehouse or Ghost Kitchen
- Heavy Power Service
- Close to Downtown Los Angeles and Vernon



#### Exclusively offered by

Daniel Moussazadeh
Sales Associate
213.747.7959 office
310.999.9437 mobile
daniel@majorproperties.com
Lic. 02058572

Samuel P Luster Sales Associate 213.222.1200 office 818.584.4344 mobile sam@majorproperties.com Lic. 02012790 Gary Mittin Broker

818.430.8497 mobile glmittin@gmail.com
Lic. 01177574

The information contained in this offering material is confidential and furnished solely for the purpose of a review by prospective Buyers of the subject property and is not to be used for any other purpose or made available to any other person with