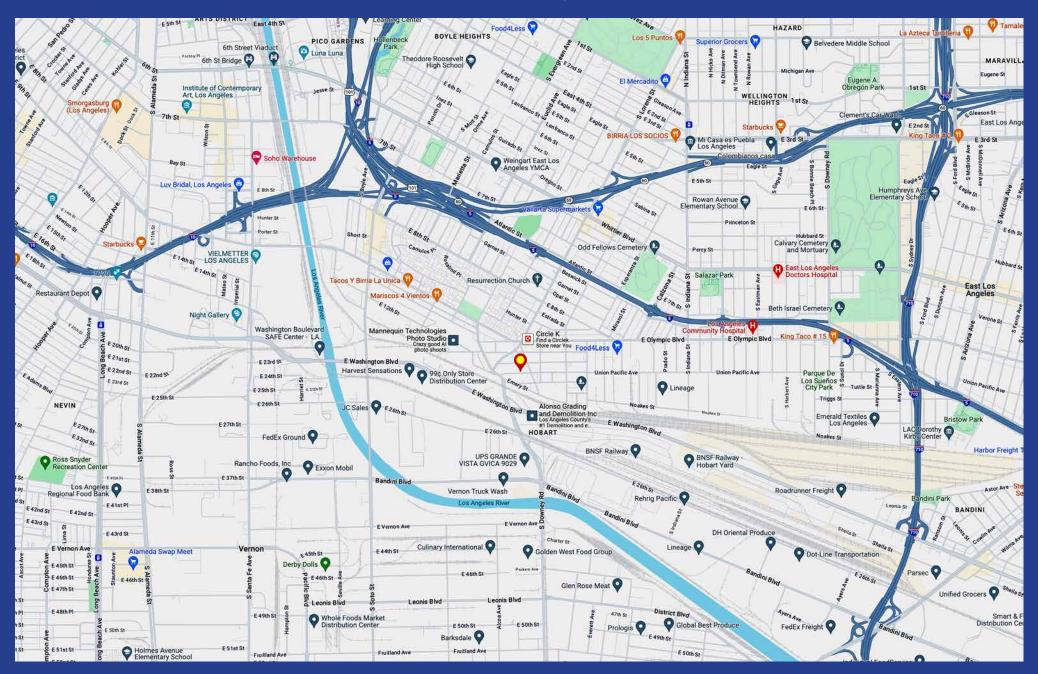

onstruction** Masonry

Ceiling Height 14'

Office Area TBD

Ground Level Loading Doors 2: 10x12

Power 400A/480V/3-Ph

Sprinklered No

Restrooms 1 with shower

APN 5190-032-012

#### **Property Highlights**

- Rare, small manufacturing/warehouse or ghost kitchen facility
- Built-out commercial kitchen included
- Includes 3-4 car parking lot plus ample street parking
- Heavy power service and 2 ground level loading doors
- High ceiling clearance
- Nice size office space
- Located less than one block east of Lorena St and three blocks south of Olympic Blvd
- One mile southeast of the I-5/60/I-10/101 freeway interchange
- One mile east of the Los Angeles River
- Just minutes from Downtown Los Angeles and Vernon

Asking Price: \$895,000





















## **Plat Map**



## **Area Map**





## **Area Demographics**