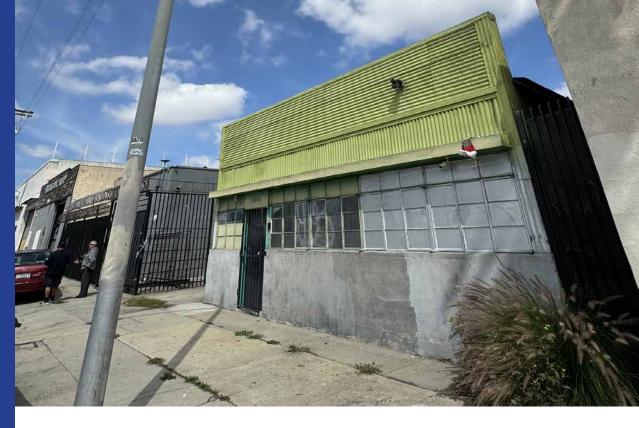

## MANUFACTURING/WAREHOUSE/GHOST KITCHEN

Rare, Small Building Close to DTLA and Vernon 3365 UNION PACIFIC AVENUE, LOS ANGELES, CA 90023

**Offering Memorandum** 

For Sale: 1,242± SF Building on 4,200± SF of Land

### **Property Details**

Building Area 1,242± SF

Land Area 4,200± SF

Parking 3-4 Vehicles

Zone LA M2

Year Built 1947

**Construction** Masonry

Ceiling Height 14'