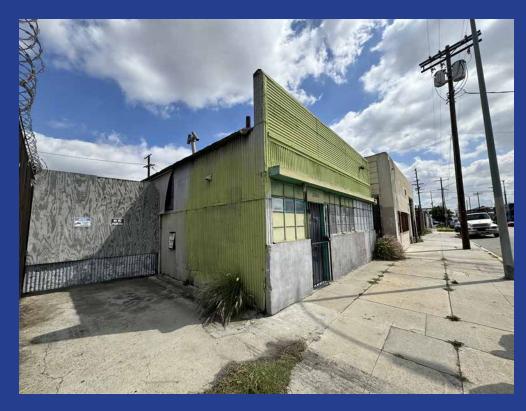

## MANUFACTURING/WAREHOUSE/GHOST KITCHEN

Rare, Small Building Close to DTLA and Vernon 3365 UNION PACIFIC AVENUE, LOS ANGELES, CA 90023

**Offering Memorandum** 

For Sale: 1,242± SF Building on 4,200± SF of Land

### **Property Details**

Building Area 1,242± SF

Land Area 4,200± SF

Parking 3-4 Vehicles

Zone LA M2

Year Built 1947

**Construction** Masonry

Ceiling Height 14'