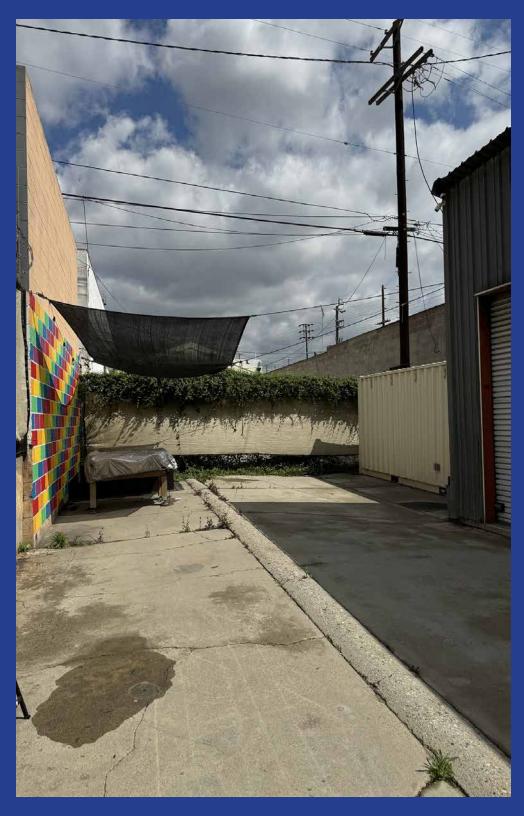

### **Property Details**

Building Area 1,242± SF

Land Area 4,200± SF

Parking 3-4 Vehicles

Zone LA M2

Year Built 1947

**Construction** Masonry

Ceiling Height 14'

#### **Property Highlights**

- Rare, small manufacturing/warehouse or ghost kitchen facility
- Built-out commercial kitchen included
- Includes 3-4 car parking lot plus ample street parking
- Heavy power service and 2 ground level loading doors
- High ceiling clearance
- Nice size office space
- Located less than one block east of Lorena St and three blocks south of Olympic Blvd
- One mile southeast of the I-5/60/I-10/101 freeway interchange
- One mile east of the Los Angeles River
- Just minutes from Downtown Los Angeles and Vernon