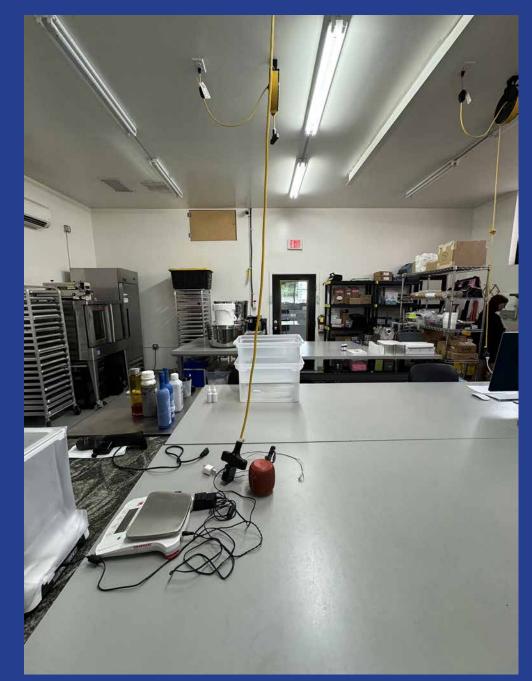

#### **Property Highlights**

- Rare, small manufacturing/warehouse or ghost kitchen facility
- Built-out commercial kitchen included
- Includes 3-4 car parking lot plus ample street parking
- Heavy power service and 2 ground level loading doors
- High ceiling clearance
- Nice size office space
- Located less than one block east of Lorena St and three blocks south of Olympic Blvd
- One mile southeast of the I-5/60/I-10/101 freeway interchange
- One mile east of the Los Angeles River
- Just minutes from Downtown Los Angeles and Vernon