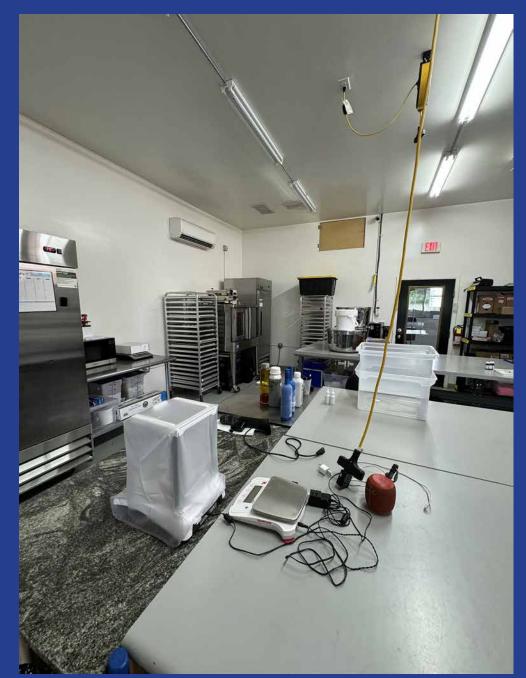

#### **Property Highlights**

- Rare, small manufacturing/warehouse or ghost kitchen facility
- Built-out commercial kitchen included
- Includes 3-4 car parking lot plus ample street parking
- Heavy power service and 2 ground level loading doors
- High ceiling clearance
- Nice size office space
- Located less than one block east of Lorena St and three blocks south of Olympic Blvd
- One mile southeast of the I-5/60/I-10/101 freeway interchange
- One mile east of the Los Angeles River
- Just minutes from Downtown Los Angeles and Vernon