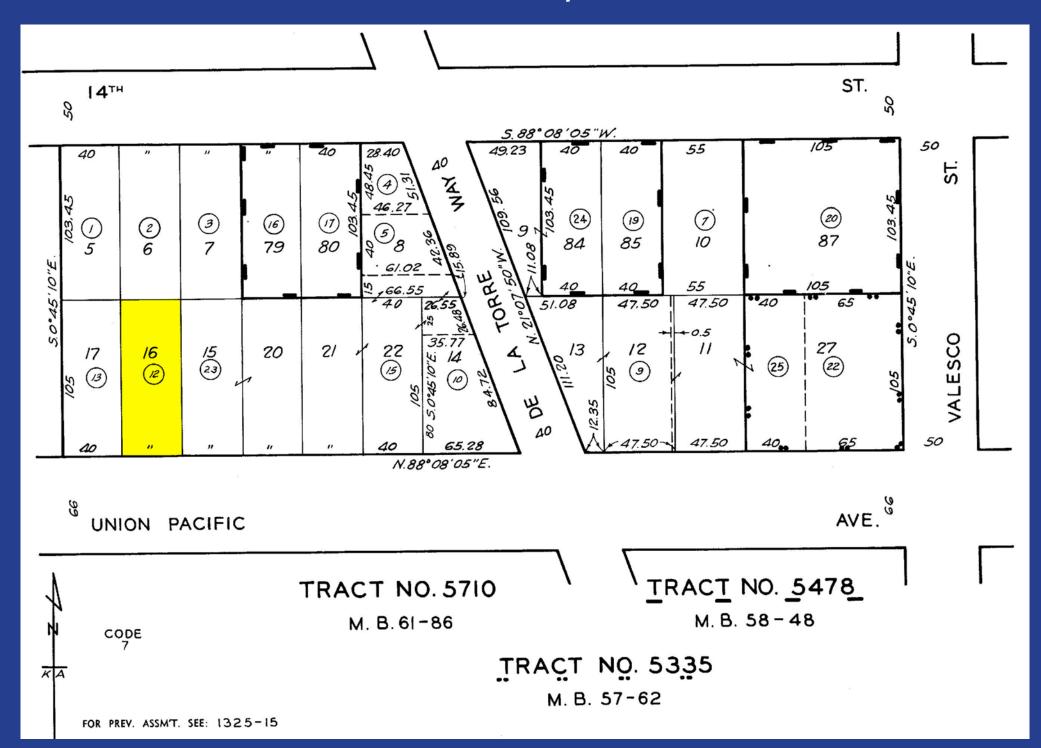

ear Built 1947

**Construction** Masonry

Ceiling Height 14'

Office Area TBD

Ground Level Loading Doors 2: 10x12

Power 400A/480V/3-Ph

Sprinklered No

Restrooms 1 with shower

APN 5190-032-012

#### **Property Highlights**

- Rare, small manufacturing/warehouse or ghost kitchen facility
- Built-out commercial kitchen included
- Includes 3-4 car parking lot plus ample street parking
- Heavy power service and 2 ground level loading doors
- High ceiling clearance
- Nice size office space
- Located less than one block east of Lorena St and three blocks south of Olympic Blvd
- One mile southeast of the I-5/60/I-10/101 freeway interchange
- One mile east of the Los Angeles River
- Just minutes from Downtown Los Angeles and Vernon

Asking Price: \$895,000





















## **Plat Map**



## **Area Map**





## **Area Demographics**