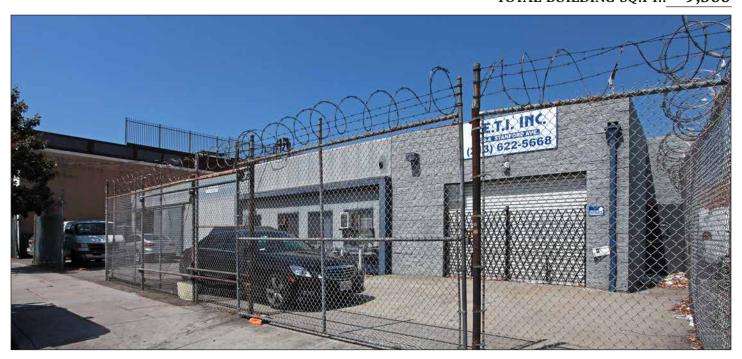

### Clean Warehouse Facility

AVAILABLE SQ.FT.: 2,300 TOTAL BUILDING SO.FT.: 9,300

529 STANFORD AVE, UNIT A, LOS ANGELES, CA 90013

#### PROPERTY HIGHLIGHTS

- Excellent clean warehouse facility: Must see!
- Great location two blocks west of Central Avenue, just south of 5th Street
- Easy access to and from all DTLA freeways
- 300 sq.ft. office area with heat and A/C
- Ground level loading door
- Heavy 600 amps power service
- Secure, fenced parking for 2 vehicles
- Great for textiles, garment, electronics, warehouse
- Lease rental: \$3,400 per month (\$1.48 per sq.ft. gross)
- Available for occupancy May 1, 2024