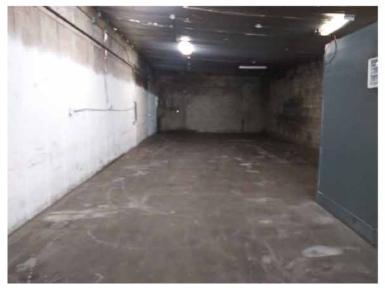

#### PROPERTY HIGHLIGHTS

- Excellent clean warehouse facility: Must see!
- Great location two blocks west of Central Avenue, just south of 5th Street
- Easy access to and from all DTLA freeways
- 300 sq.ft. office area with heat and A/C
- Ground level loading door
- Heavy 600 amps power service
- Secure, fenced parking for 2 vehicles
- Great for textiles, garment, electronics, warehouse
- Lease rental: \$3,400 per month (\$1.48 per sq.ft. gross)
- Available for occupancy May 1, 2024