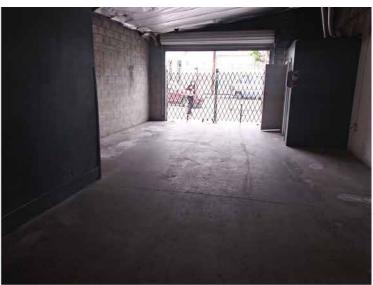

#### PROPERTY HIGHLIGHTS

- Excellent clean warehouse facility: Must see!
- Great location two blocks west of Central Avenue, just south of 5th Street
- Easy access to and from all DTLA freeways
- 300 sq.ft. office area with heat and A/C
- Ground level loading door
- Heavy 600 amps power service
- Secure, fenced parking for 2 vehicles
- Great for textiles, garment, electronics, warehouse
- Lease rental: \$3,400 per month (\$1.48 per sq.ft. gross)
- Available for occupancy May 1, 2024