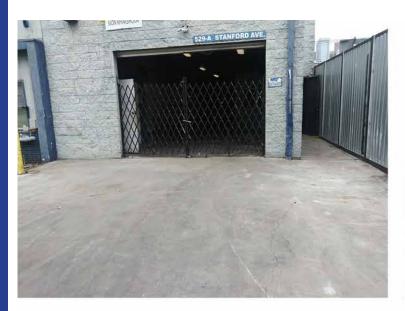

#### PROPERTY HIGHLIGHTS

- Excellent clean warehouse facility: Must see!
- Great location two blocks west of Central Avenue, just south of 5th Street
- Easy access to and from all DTLA freeways
- 300 sq.ft. office area with heat and A/C
- Ground level loading door
- Heavy 600 amps power service
- Secure, fenced parking for 2 vehicles
- Great for textiles, garment, electronics, warehouse
- Lease rental: \$3,400 per month (\$1.48 per sq.ft. gross)
- Available for occupancy May 1, 2024