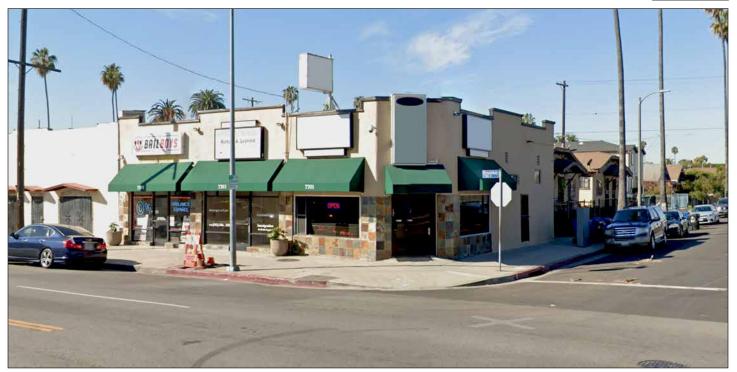

### Two 750± SF Retail Units Available

TOTAL BUILDING SQ.FT.: 4,582±

7703 & 7705 S BROADWAY, LOS ANGELES, CA 90003

- Two 750± SF retail units available for lease
- Clean, sharp units with full A/C
- Located at the southwest corner of Broadway and 77th Street
- One block east of the Harbor (110) Freeway
- 18,676 vehicles per day traffic count (2020)
- Zoned LA C2 Built in 1925
- Assessor's parcel number 6031-016-014
- Lease rental: Unit 7703 | \$1,500 per month (\$2.00 per SF MG)
  - Unit 7705 | \$1,500 per month (\$2.00 per SF MG)